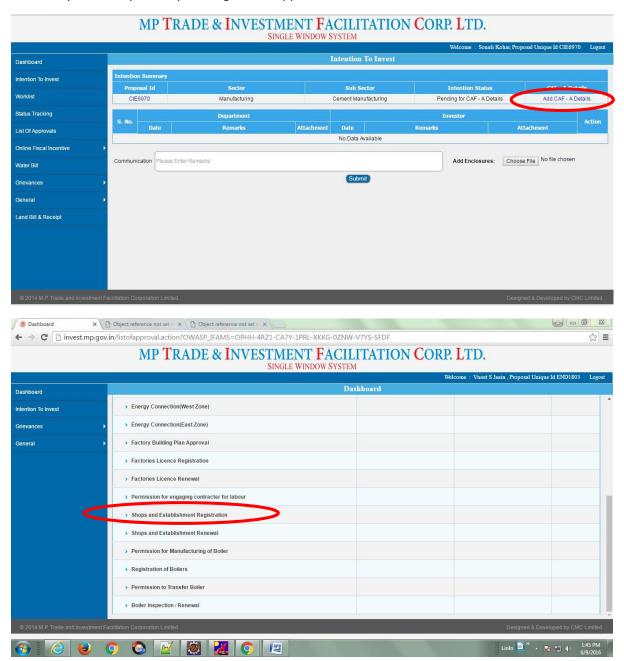

### Step 2:

A new Investor will have to first fill in the CAF A details. After that we can avail any of the approvals offered by the SWS portal by clicking on the approval name

Step 3: