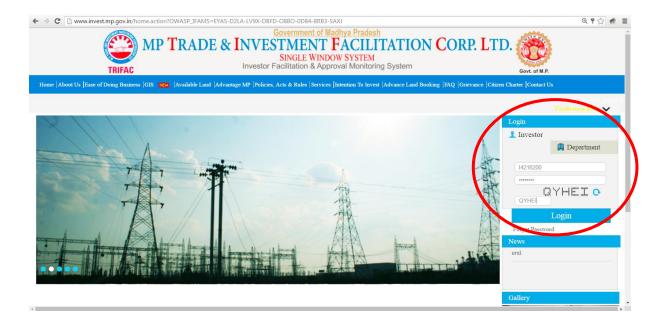

Step 1:

Login to the SWS Portal <a href="http://www.invest.mp.gov.in/home.action">http://www.invest.mp.gov.in/home.action</a>