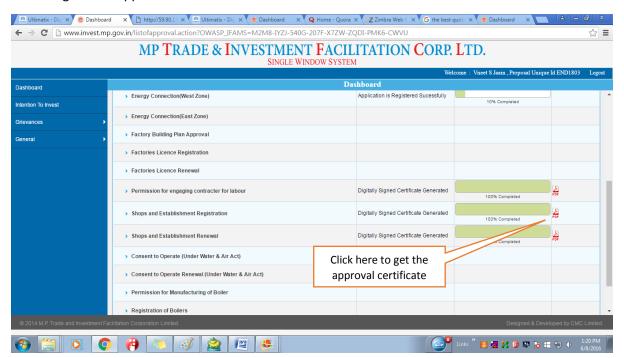

|                           |               |
|                | Name of Shop / Establishment' : Adani Pench Power Ltd.  Adani Pench Power Ltd.  Adani Pench Power Ltd.  Adani Pench Power Ltd. |                           |               |
|                | District*: MANDSAUR   Category of Shop/Establishment*: Restaurant, Eating                                                      | House & Resid₁ ▼          |               |
| $\blacksquare$ | Search the web and Windows                                                                                                     | ∰ 4)) <b>■</b> ENG 2016-0 | :16<br>-06-03 |

Note: No payment is required

# Step 4:

## **Online Status Tracking**





Step 5:

### Obtaining Online Approval Certificate -