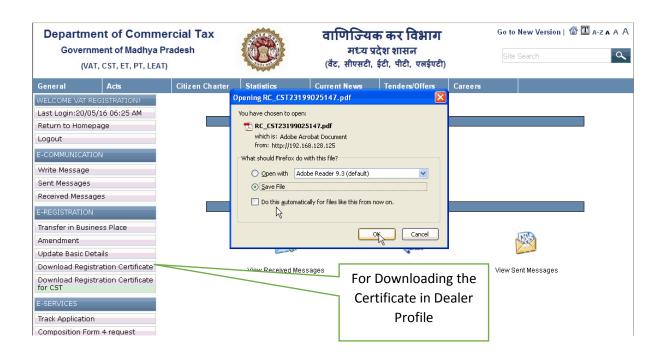

## **COMMERCIAL TAX DEPARTMENT**

केन्द्रीय विक्रय कर (रजिस्ट्रीकरण और व्यापारवर्त) नियम,

प्रारुप -- ख

रजिस्ट्रीकरण का प्रमाण - पत्र

पंजीयन 23199025147

्र दिनांक

20/05/2016

यह प्रमाणित किया जाता है कि VAT Registration को जिसका मध्यप्रदेश - राज्य के भीतर वाला कारबार का प्रमुख स्थान 18,FIRST FLOOR, VIVEKANANDPURAM, CHHOTA BANGARDA,AIRPORT ROAD,INDORE,INDORE,A,Madhya Pradesh आस्थित है , केन्द्रीय विक्रय कर अधिनियम , 1956 की धारा 7(1) / 7 (2) के अधीन व्यापारी के रूप में रजिस्ट्रीकृत कर लिया गया है । धारा 7(2) में पंजीयन W.E.F 01/04/2015.