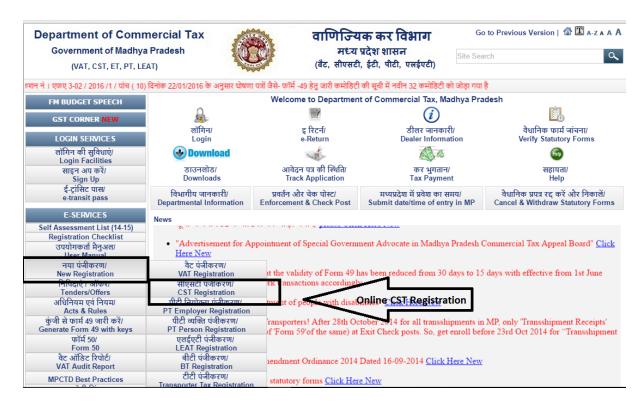

# **Proof / Process :**

(a) Online Registration Process: MPCTD Home Portal (<u>https://mptax.mp.gov.in</u>) => E-Services => New Registration => CST Registration

(b) Online Payment System: MPCTD Home Portal (<u>https://mptax.mp.gov.in</u>) => कर भुगतान /Tax Payment

#### Screen Shot 1: