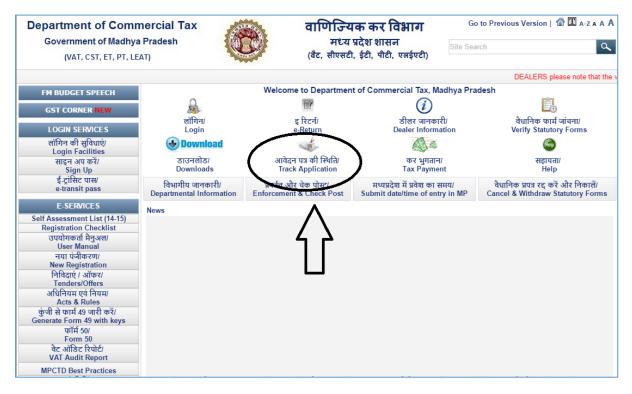

(c) Online Tracking System of Application: MPCTD Home Portal (<u>https://mptax.mp.gov.in</u>) => Track Application

## Screen Shot 2:

| Department of Commercial Tax<br>Government of Madhya Pradesh<br>(VAT, CST, ET, PT, LEAT) |                               |                      | वाणिज्यिक कर<br>मध्य प्रदेश शार<br>(वैट, सीएसटी, ईटी, पीर्ट | ान<br>Site                 | Go to Previous Ve<br>Search | rsion   🖀 🎞 A-Z A A      |
|------------------------------------------------------------------------------------------|-------------------------------|----------------------|-------------------------------------------------------------|----------------------------|-----------------------------|--------------------------|
| MP CTD                                                                                   | DEAL                          | ERS please note that | the validity of Form 49 has been                            | reduced from 30 days to    | 15 days with effective      | ve from 1st June 2015. F |
| FM BUDGET SPEECH                                                                         | You are here: <u>Home</u> >>1 | rack Application     |                                                             |                            |                             |                          |
| GST CORNER NEW                                                                           |                               |                      | Track App                                                   | lication                   |                             |                          |
| LOGIN SERVICES                                                                           |                               | For tracking th      | e status of e-Amendment / e-Retu                            | n /e-Cancellation kindly I | ogin                        |                          |
| लॉगिन की सुविधाएं/                                                                       |                               | Type of Applica      | ation e-Re                                                  | gistration 🔻               |                             |                          |
| Login Facilities                                                                         |                               | Search Code*         | ·                                                           |                            |                             |                          |
| साइन अप करें/<br>Sign Up                                                                 |                               | Acknowledgen         | ment No.*                                                   |                            |                             |                          |
| ई-टांसिट पास/                                                                            | -                             | -                    | with * are mandatory                                        |                            |                             |                          |
| e-transit pass                                                                           |                               | Tields Hidriced      | Searc                                                       |                            |                             |                          |
|                                                                                          |                               |                      | searc                                                       | 11                         |                             |                          |
| E-SERVICES                                                                               |                               |                      |                                                             |                            |                             |                          |
| Self Assessment List (14-15)                                                             |                               |                      |                                                             |                            |                             |                          |
| Registration Checklist                                                                   | _                             |                      |                                                             |                            |                             |                          |
| उपयोगकर्ता मैनुअल/<br>User Manual                                                        |                               |                      |                                                             |                            |                             |                          |
| user Manual<br>नया पंजीकरण/                                                              | -                             |                      |                                                             |                            |                             |                          |
| New Registration                                                                         |                               |                      |                                                             |                            |                             |                          |
| निविदाएं / ऑफर/                                                                          |                               |                      |                                                             |                            |                             |                          |
| Tenders/Offers                                                                           |                               |                      |                                                             |                            |                             |                          |
| अधिनियम एवं नियम/                                                                        |                               |                      |                                                             |                            |                             |                          |
| Acts & Rules                                                                             |                               |                      |                                                             |                            |                             |                          |
| कंजी से फार्म 49 जारी करें/                                                              |                               |                      |                                                             |                            |                             |                          |
| Generate Form 49 with keys                                                               |                               |                      |                                                             |                            |                             |                          |
| फॉर्म 50/                                                                                |                               |                      |                                                             |                            |                             |                          |
| Form 50                                                                                  |                               |                      |                                                             |                            |                             |                          |
| वैट ऑडिट रिपोर्ट/                                                                        |                               |                      |                                                             |                            |                             |                          |
| VAT Audit Report                                                                         |                               |                      |                                                             |                            |                             |                          |
|                                                                                          |                               |                      |                                                             |                            |                             |                          |