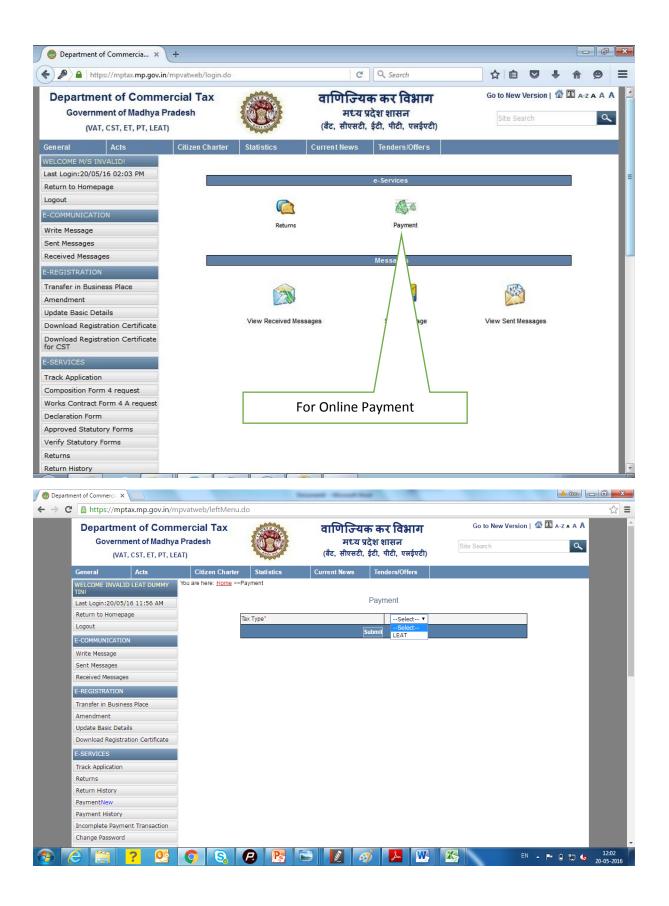

## Path: Home >> Tax Payment

## Dummy Tin for Login

ID:80129001100

Pwd:Password@1

| Govern                         | mercial Tax<br>a Pradesh<br><sup>EAT)</sup> |                                   | x                                                                    |                   | वाणिज्यिक कर<br>मध्य प्रदेश श<br>(वैट, सीएसटी, ईटी, प |                        | श शासन                 |                   | Go to New Version   🏠 🎞 A-Z A |                           |  |
|--------------------------------|---------------------------------------------|-----------------------------------|----------------------------------------------------------------------|-------------------|-------------------------------------------------------|------------------------|------------------------|-------------------|-------------------------------|---------------------------|--|
| General                        | neral Acts                                  |                                   | Citizen Charter                                                      |                   | Statistics                                            | Current N              | nt News Tenders/Offers |                   |                               |                           |  |
| WELCOME INVALID LEAT DUMMY     |                                             | You are here: Home >>LEAT Payment |                                                                      |                   |                                                       |                        |                        |                   |                               |                           |  |
| Last Login:20/05/16 11:56 AM   |                                             | LEAT Payment                      |                                                                      |                   |                                                       |                        |                        |                   |                               |                           |  |
| Return to Home                 |                                             |                                   | -                                                                    |                   |                                                       |                        | _                      | TIN               |                               |                           |  |
| Logout                         |                                             |                                   | Firm Name                                                            |                   | INVALID LE                                            | INVALID LEAT DUMMY TIN |                        |                   | 801290                        | 01100                     |  |
| E-COMMUNICATION                |                                             |                                   | Addres                                                               |                   | 2                                                     |                        |                        | Street            | INDOD                         | _                         |  |
| Write Message                  |                                             |                                   | Village/Mohallah                                                     |                   |                                                       |                        |                        | Town/City         | INDORE                        |                           |  |
| Sent Messages                  |                                             |                                   | District                                                             |                   |                                                       | INDORE                 |                        | State             | INDOR                         | INDORE                    |  |
| Received Messages              |                                             |                                   |                                                                      |                   | INDORE                                                |                        |                        | Email Id*         |                               |                           |  |
| E-REGISTRATION                 |                                             |                                   | Mobile No*                                                           |                   |                                                       | 9827450212             |                        | Circle*           |                               | vickychourasiya@gmail.com |  |
| Transfer in Business Place     |                                             |                                   | Division*<br>Select Quarter*                                         |                   |                                                       | Indore Div-1           |                        | ]                 | Indore Circle-1               |                           |  |
| Amendment                      |                                             |                                   | Bank Name*                                                           |                   | Select                                                |                        |                        | Select Year*      | Selec                         | Select V                  |  |
| Update Basic Details           |                                             |                                   | валк м                                                               | ame               | Select                                                |                        |                        | Name of depositor |                               |                           |  |
| Download Regis                 | tration Certificate                         |                                   | Purpos                                                               | e for challar     | r.                                                    |                        |                        |                   |                               |                           |  |
| E-SERVICES                     |                                             |                                   | Other Taxes and Duties on commodities and Services Entertainment Tax |                   |                                                       |                        |                        |                   |                               |                           |  |
| Track Application              |                                             |                                   |                                                                      | Purpose           |                                                       |                        | Code                   |                   |                               | Amount                    |  |
| Returns                        |                                             |                                   | $\odot$                                                              | Tax as per re     | turn                                                  |                        | 0045-00-101-0000       |                   |                               |                           |  |
| Return History                 |                                             |                                   | $\odot$                                                              | Interest          |                                                       |                        | 0045-00-101-0000       |                   |                               |                           |  |
| PaymentNew                     |                                             |                                   | $\odot$                                                              | Tax as per de     | etermined                                             |                        | 0045-00-101-0000       |                   |                               |                           |  |
| Payment History                |                                             |                                   | $\odot$                                                              | Penalty           |                                                       |                        | 0045-00-101-0000       |                   |                               |                           |  |
| Incomplete Payment Transaction |                                             |                                   | $\odot$                                                              | Registration Fees |                                                       |                        | 0045-00-101-0000       |                   |                               |                           |  |
| Change Password                |                                             |                                   | 0                                                                    | Misc              |                                                       |                        | 0045-00-101-0000       |                   |                               |                           |  |