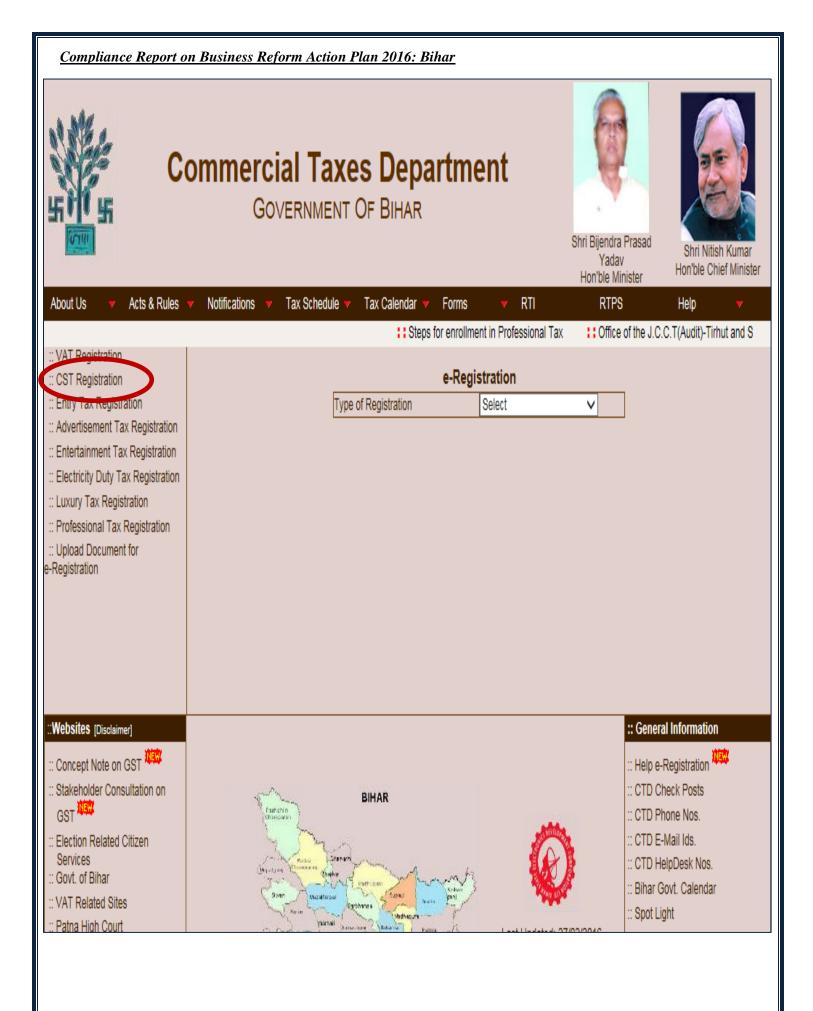

## Compliance Report on Business Reform Action Plan 2016: Bihar

Recommendation No.- 219 -Design and implement a system that allows online application, payment, tracking and monitoring without the need for a physical touch point for document submission and verification- Registration for Central Sales Tax (CST)

(Ref: www.biharcommercialtax.gov.in)