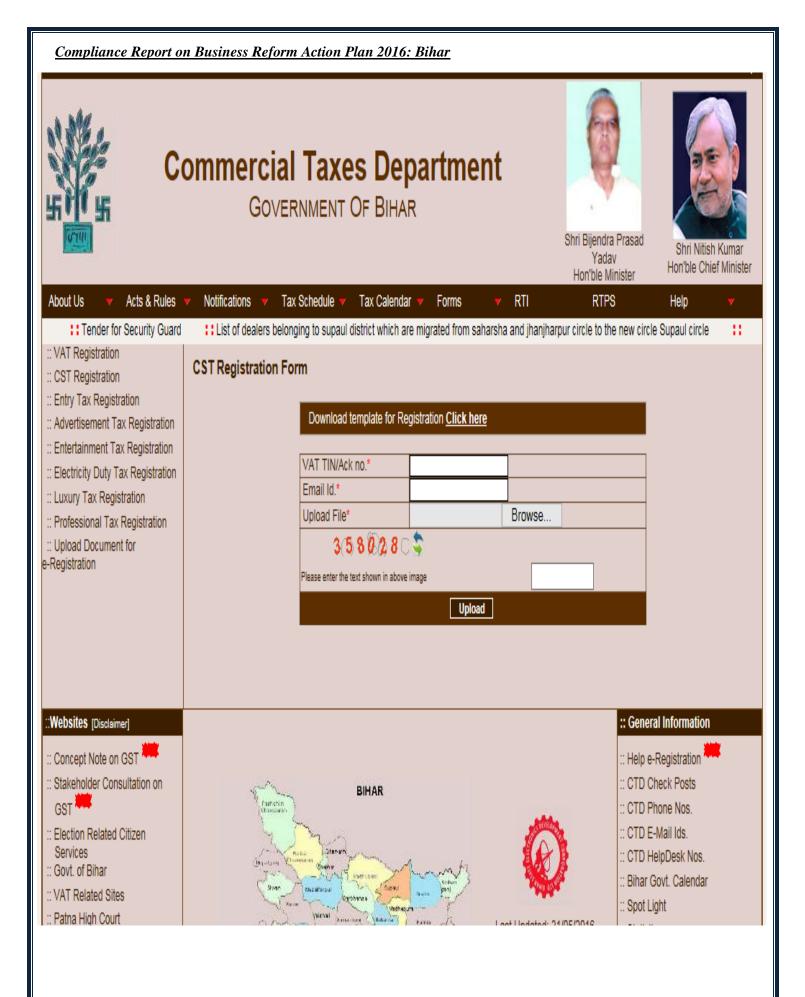

## Compliance Report on Business Reform Action Plan 2016: Bihar

Recommendation No.- 219 -Design and implement a system that allows online application, payment, tracking and monitoring without the need for a physical touch point for document submission and verification- Registration for Central Sales Tax (CST)

(Ref: www.biharcommercialtax.gov.in)