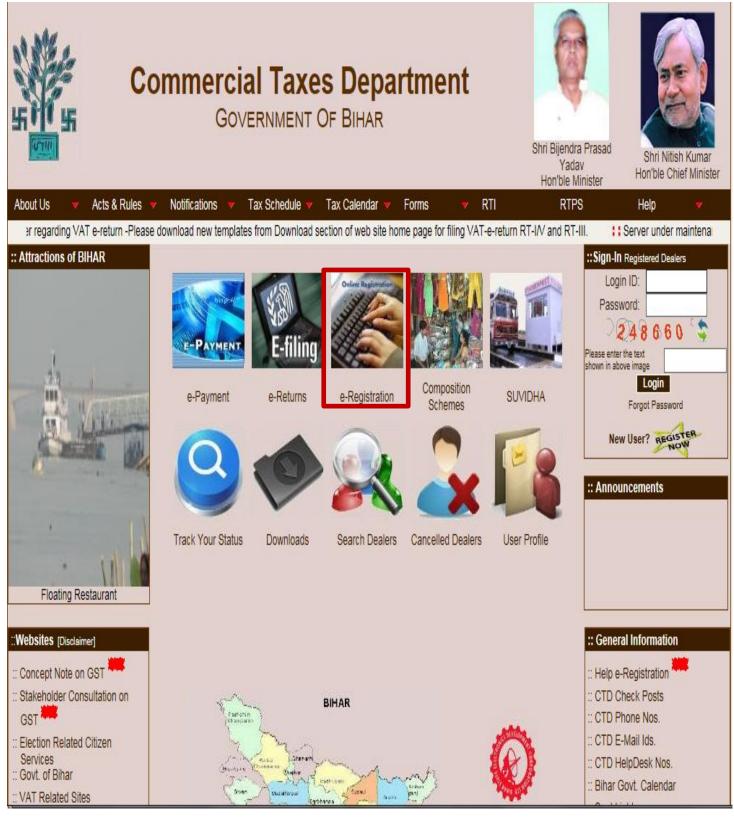

## Compliance Report on Business Reform Action Plan 2016: Bihar

Recommendation No.- 219 -Design and implement a system that allows online application, payment, tracking and monitoring without the need for a physical touch point for document submission and verification- Registration for Central Sales Tax (CST)

(Ref: www.biharcommercialtax.gov.in)