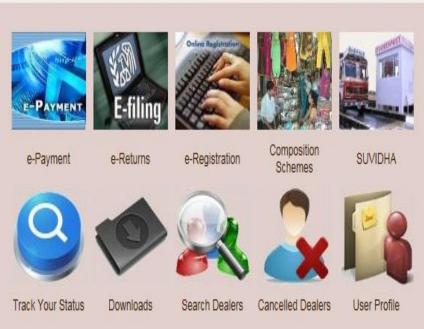

### Help e-Registration List

| S.No. | Name Of Act                                                                                    |
|-------|------------------------------------------------------------------------------------------------|
| 1     | VAT                                                                                            |
| 2     | CST                                                                                            |
| 3     | <u>El</u>                                                                                      |
| 4     | <u>ENT</u>                                                                                     |
| 5     | <u>ED</u>                                                                                      |
| 6     | ADV                                                                                            |
| 7     | <u>LT</u>                                                                                      |
| 8     | <u>PT</u>                                                                                      |
| 9     | Format of VAT Inspection Report                                                                |
| 10    | Guidebook on Application & Inspection/Enquiry procedure for various Business related services. |