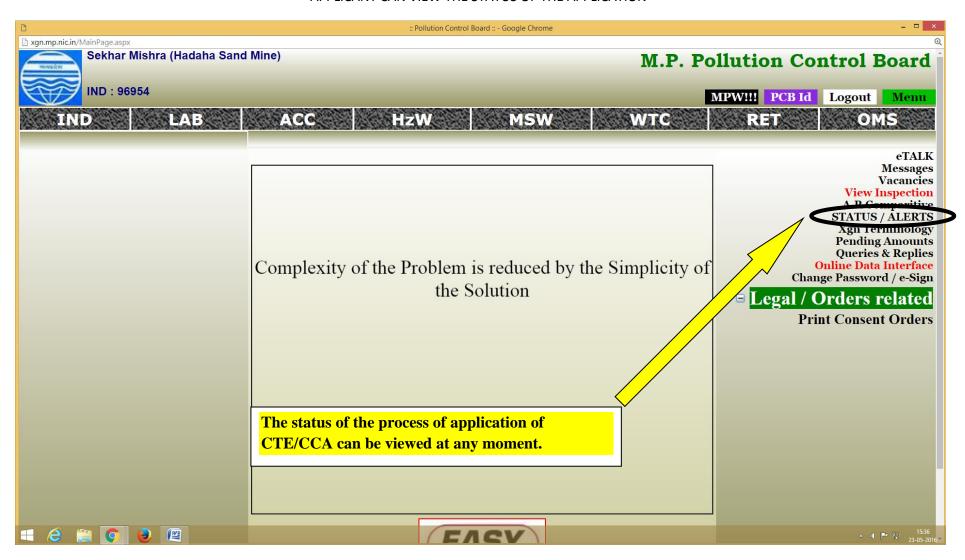

#### APPLICANT CAN VIEW THE STATUS OF THE APPLICATION

#### THE STATUS OF APPLICATION