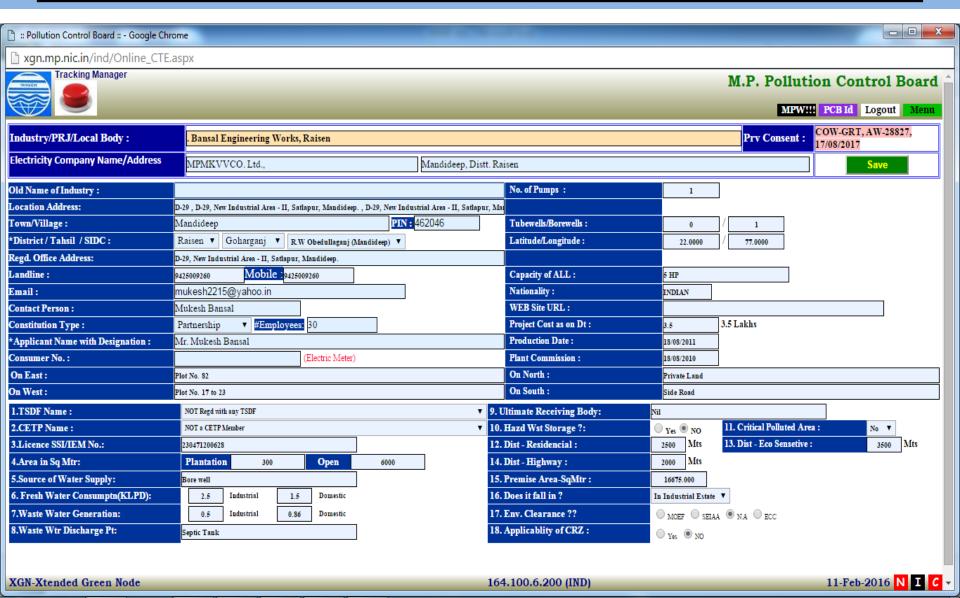

#### APPLICATION FOR CTE/CCA FOR AIR, WATER, HAHARDOUS WASTE

#### APPLICATION FOR CTE/CCA FOR AIR, WATER, HAHARDOUS WASTE

▲ 22 | □ □ □ □ □ □

X