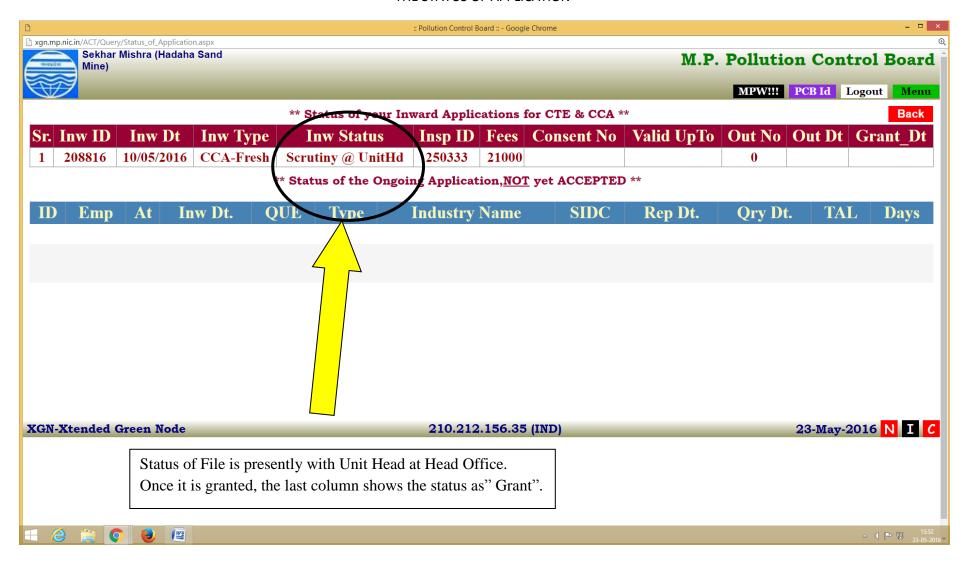

#### APPLICANT CAN VIEW THE STATUS OF THE APPLICATION

#### THE STATUS OF APPLICATION