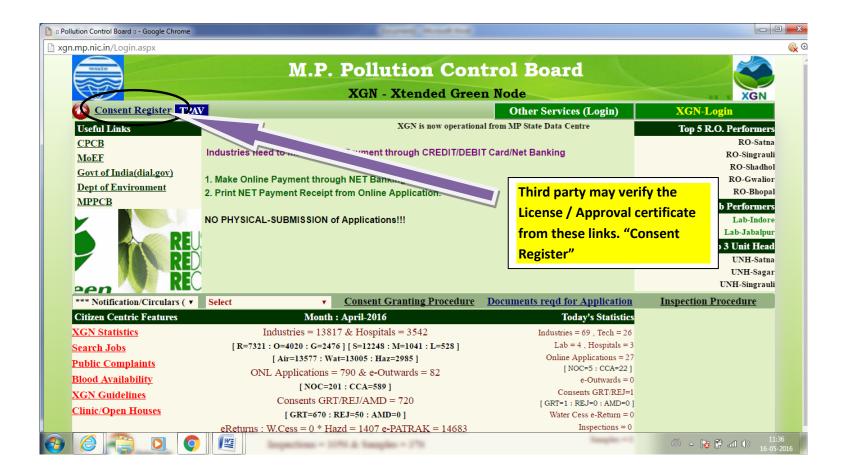

LICENSE (APPROVAL CERTIFICATES) VERIFICATION BY THIRED PARTY

Verification by third party may be done in two ways -

#### **PROCEDURE 1**

All licenses are also placed in public domain at "Consent Register" link on the website (http://xgn.mp.nic.in/HAZ/Grt\_Rej\_1\_Yr.aspx)

🕒 :: Pollution Control Board :: - Google Chrome

## PROCEDURE 2

Procedure for obtaining e-signed license

Step 1: Go to url - http://xgn.mp.nic.in/login.aspx

Step 2: On this page click on TPAV for obtaining the license for download.

Step 3: Select TPAV No. / Outward Order / NOC CCA Consent Order in the drop down menu and enter the number in the next textbox and click on GO Button