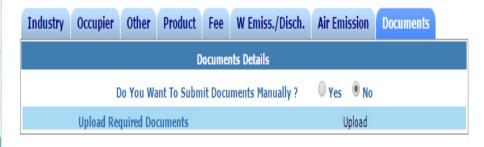

#### \* Instructions:

Please select "Yes" if you want to send the documents By Post/ By Hand and "No" to upload the required document online. For Online Document Upload:

- · Click link "Upload" to upload the document
- · Click "Browse" to select the document
- · You can select multiple documents at the same time
- · Select all the documents by clicking "Browse" button
- · Select all the documents by clicking "Browse" button
- · Click "Save" button to upload the document
- · Message "Document successfully uploaded" will be displayed