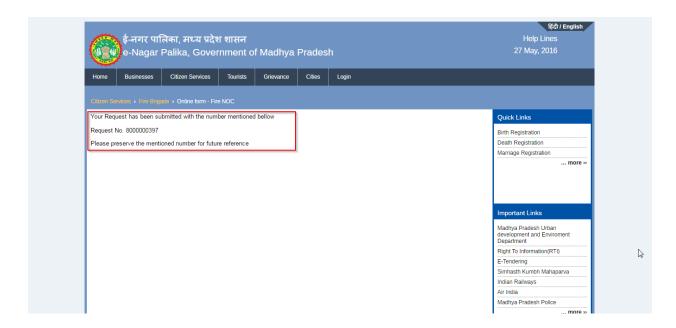

|                                         |
| Occupancy Details                 |                      |          |                                         |
| Select Your Occupancy             | Residential          |          |                                         |
| Heght of Building(in Mtr)         | 51.2                 |          |                                         |
| Units of Plot area                | 14600 Sq.Mtr         |          |                                         |
| Back Submit                       |                      |          | *                                       |
| Help Lines   Privacy   Disclaimer | Terms of Use         |          |                                         |

Pressing the submit button would generate a request number.



#### **Status Tracking**

Applicant can track the status of application as shown below

| -             | <u>+</u>           |                        |                 |                |        |       | हिंदी / English<br>Help Lines                                    |
|---------------|--------------------|------------------------|-----------------|----------------|--------|-------|------------------------------------------------------------------|
| 100           |                    | लिका, मध्य प्रदेश      |                 | ( ) ( )        |        |       | 27 May, 2016                                                     |
|               | e-Nagar            | Palika, Gove           | rnment o        | f Madhya       | Prades | h     | 27 May, 2010