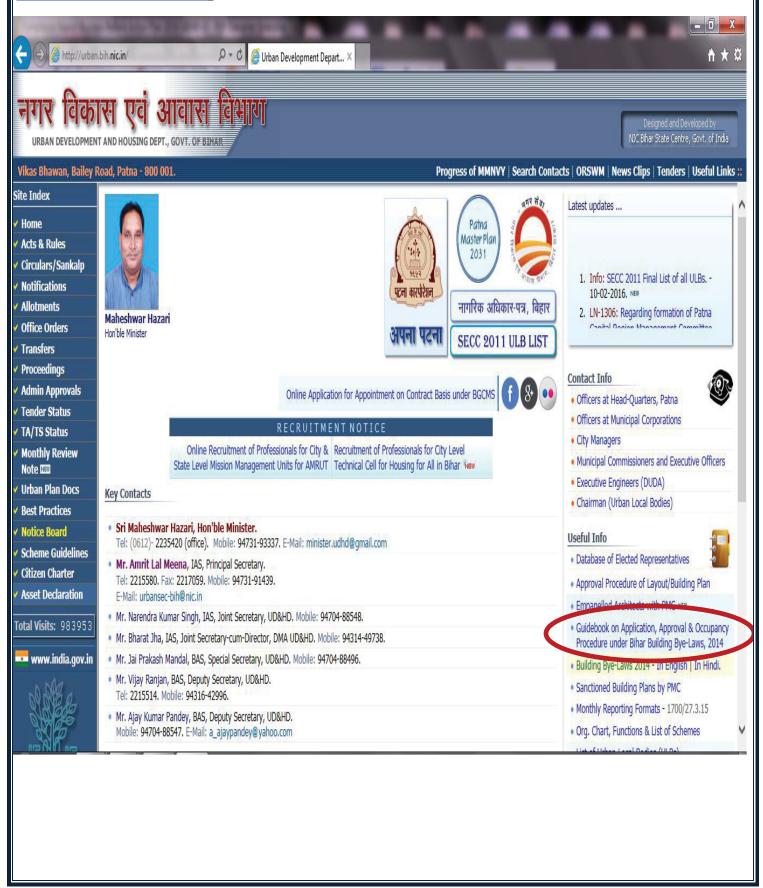

Compliance Report on Business Reform Action Plan 2016: Bihar

<u>Recommendation No.-76-</u> Ensure information on the procedure and a comprehensive list of all documents that need to be provided are available on the web site

(Ref: http://urban.bih.nic.in)