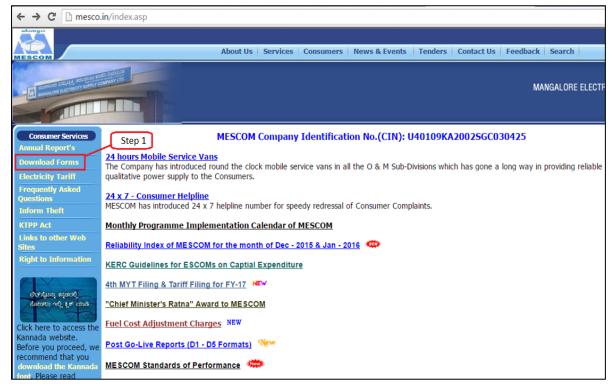

\*If the link does not open directly (when clicked), please copy paste the URL into browser address bar.

Step – 1: Click on "Download Forms "link in home page of MESCOM Website www.mesco.in

Step –2: Click on "Form - 1: New Connection" " link to fetch the format of Service Certificate.