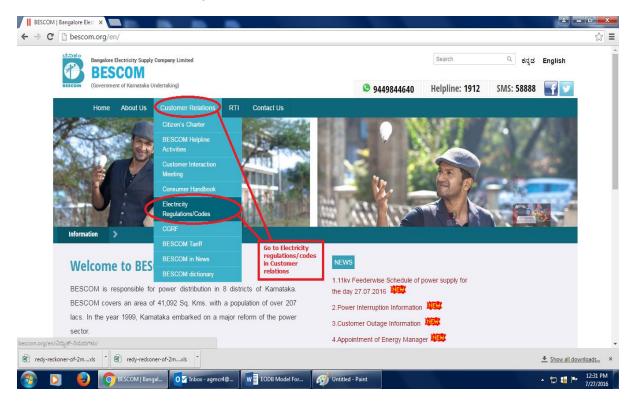

\*If the link does not open directly (when clicked), please copy paste the URL into browser address bar.

Step – 1 : Click on "Electricity Regulations/Codes "link under "Customer Relations" in home page of BESCOM Website www.bescom.org

Step -2: Click on "Conditions of Supply of Electricity of Distribution code with  $1^{st}$  and  $2^{nd}$  Amendments "link and go to page number 16.

The details will be displayed as below.

Supporting Documentation for implementation of Ease of Doing Business Reforms in the State of Karnataka