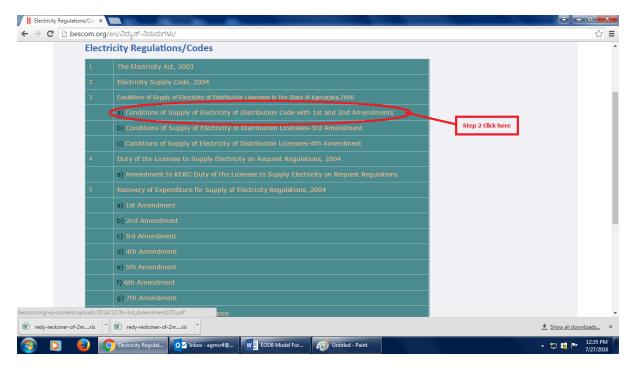

Step -2: Click on "Conditions of Supply of Electricity of Distribution code with  $1^{st}$  and  $2^{nd}$  Amendments "link and go to page number 16.

The details will be displayed as below.

Supporting Documentation for implementation of Ease of Doing Business Reforms in the State of Karnataka