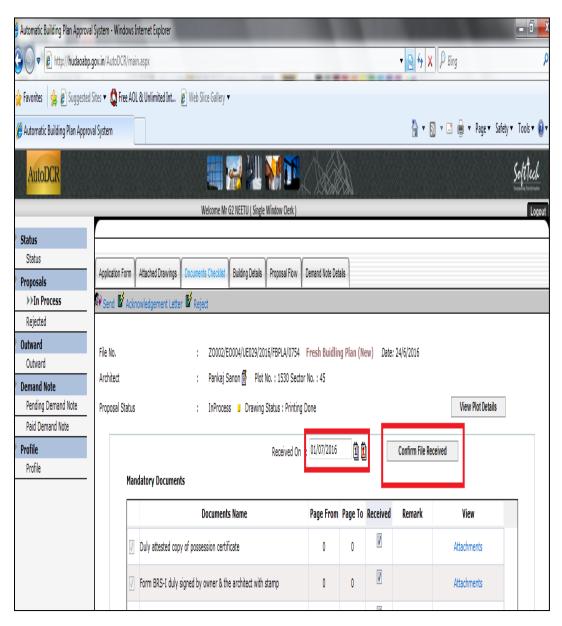

Haryana Urban Development Authority (HUDA) uses the AutoCAD software for assessing the building plans.

Single window operator confirms receiving the file from architect with mandatory documents