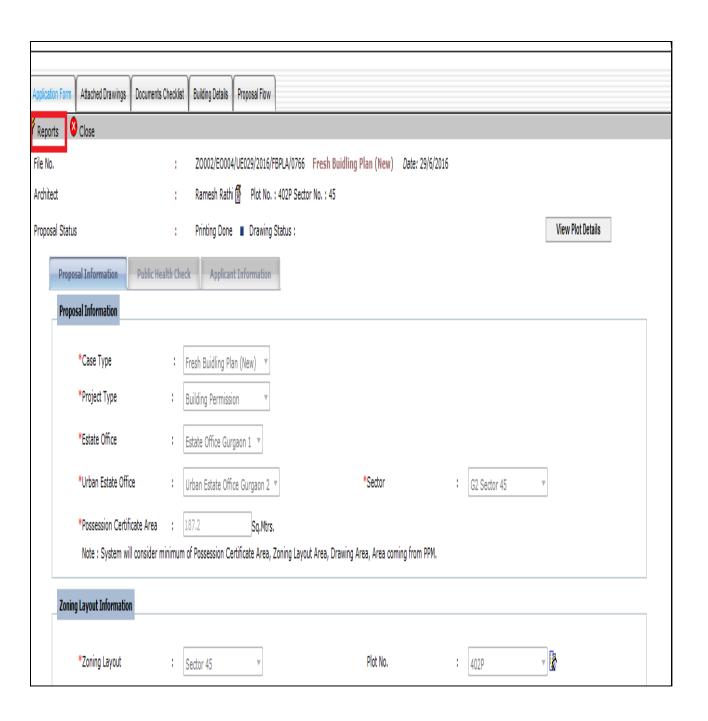

## Drawing verificied by the concerned authority

| Summary                     | Detail                            | <u>Objection</u>           | PreDCR<br>Report    |              |
|-----------------------------|-----------------------------------|----------------------------|---------------------|--------------|
| Failed List Report          |                                   |                            | Office Of The E     | mber: 1.0.33 |
| Proposal Information (Table | 1)                                |                            |                     |              |
| Proposal Details (Table A)  |                                   | Plot Abutting Details (Tab | ole B)              |              |
| Case No.                    | ZO002/EO004/UE029/2016/FBPLA/0766 | North                      |                     |              |
| Case Type                   | New                               | South                      |                     |              |
| Catagory                    | 8 Maria                           | East                       |                     |              |
| Urban State                 | Urban Estate Office Gurgaon 2     | West                       |                     |              |
| Plot Details (Table C)      |                                   | Project Details (Table D)  |                     |              |
| Plot No.                    | 402P                              | Architect Name             | Ramesh Rathi        |              |
| Sector Number               | G2 Sector 45                      | Owner                      | Smt. Trisha Rajput  |              |
| Plot Use                    | Residential                       | Project Type               | Building Permission |              |
| Plot Sub-Use                | Residential                       | Type of Structure          | Row House           |              |
|                             |                                   |                            |                     |              |
|                             |                                   |                            |                     |              |
|                             |                                   |                            |                     |              |
| Failed Entities             |                                   |                            |                     |              |
| No Failed Entity Found.     |                                   |                            |                     |              |
|                             |                                   |                            |                     |              |