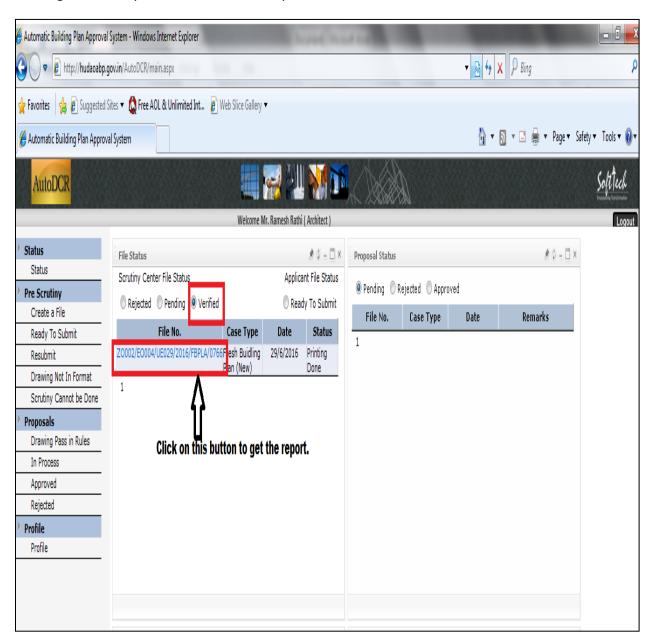

Haryana Urban Development Authority (HUDA) uses the AutoCAD software for assessing the building plans.

Single window operator confirms receiving the file from architect with mandatory documents