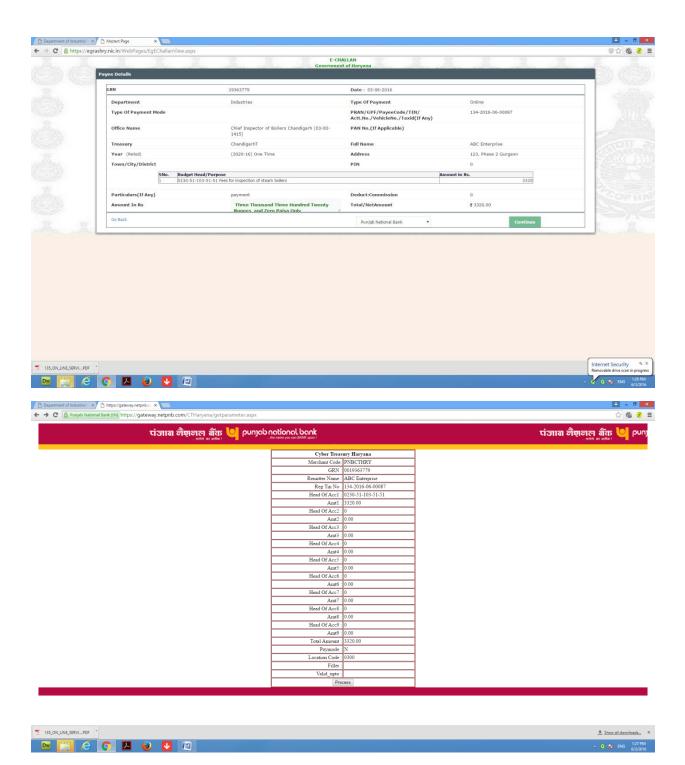

## Step 7: Investor can pay the fee online

| Welcome : Savita Monga                                       | Chan E On                               | line Desister                         | tion Friday     |                                                |                    |                  | Go Back                                                |   |
|--------------------------------------------------------------|-----------------------------------------|---------------------------------------|-----------------|------------------------------------------------|--------------------|------------------|--------------------------------------------------------|---|
| CID: 0000000183                                              | Step - 5 On                             | line Registra                         |                 |                                                | -                  |                  |                                                        |   |
| Benefits of Filing of Entrepreneur<br>Memorandum             | Step - I                                | Step - II                             | Step - III      | Step - IV<br>Viewing of                        | Step - V           | Step - VI        | Step - VII                                             | 0 |
| Mandatory Annual Returns Filing<br>Under Societies Act, 2012 | Filling of<br>Online<br>Application     | Downloading<br>/Printing,<br>Signing, | Uploading<br>of | details<br>submitted/Form<br>filled or Editing | Pay<br>Application | Submission<br>of | Viewing Status of<br>Application<br>Submitted/Download | U |
| Document Checklist for Registration of<br>Boiler             | Form                                    | Scanning of<br>Documents              | g of Documents  | in case of any<br>discrepancy                  | Fee                | Application      | Provisional/Regular<br>Certificate                     |   |
| Logout                                                       |                                         |                                       |                 | Payment m                                      | iode               |                  |                                                        |   |
|                                                              | Payment r                               | node                                  |                 |                                                |                    |                  |                                                        |   |
|                                                              | E-Payme                                 | ent 🔍 Treasu                          | ury Challan     |                                                |                    |                  |                                                        |   |
|                                                              | 1.1 DTO * 1.2 STO *                     |                                       |                 |                                                |                    |                  |                                                        |   |
|                                                              | Chandigarh -                            |                                       |                 |                                                | andigarh           | •                |                                                        |   |
|                                                              | 1.3 DDO *                               |                                       |                 | 1.4                                            | Department *       |                  |                                                        |   |
|                                                              | Chief Inspector of Boilers Chandigarh • |                                       | • IN            | D                                              |                    |                  |                                                        |   |
|                                                              | 1.6 Office N                            | 1.6 Office Name *                     |                 |                                                | Challan Year *     |                  |                                                        |   |
|                                                              | 03001415                                |                                       |                 | 20                                             | 2016               |                  |                                                        |   |
|                                                              | 1.8 Applicat                            | ion Number *                          |                 | 1.9                                            | Full Name *        |                  |                                                        |   |
|                                                              | 134-2016-0                              | 6-00087                               |                 | AE                                             | C Enterprise       |                  |                                                        |   |
|                                                              | 1.10 City Na                            | me *                                  |                 | 1.1                                            | Address *          |                  |                                                        |   |
|                                                              | Haileyman                               | di (MC)                               |                 | 12                                             | 3, Phase 2 Gurga   | ion              |                                                        |   |
|                                                              | 1.12 Bank *                             |                                       |                 | 1.1                                            | 8 Pin Code *       |                  |                                                        |   |
|                                                              | Dunish Nat                              | tinnal Rank                           |                 |                                                |                    |                  |                                                        |   |