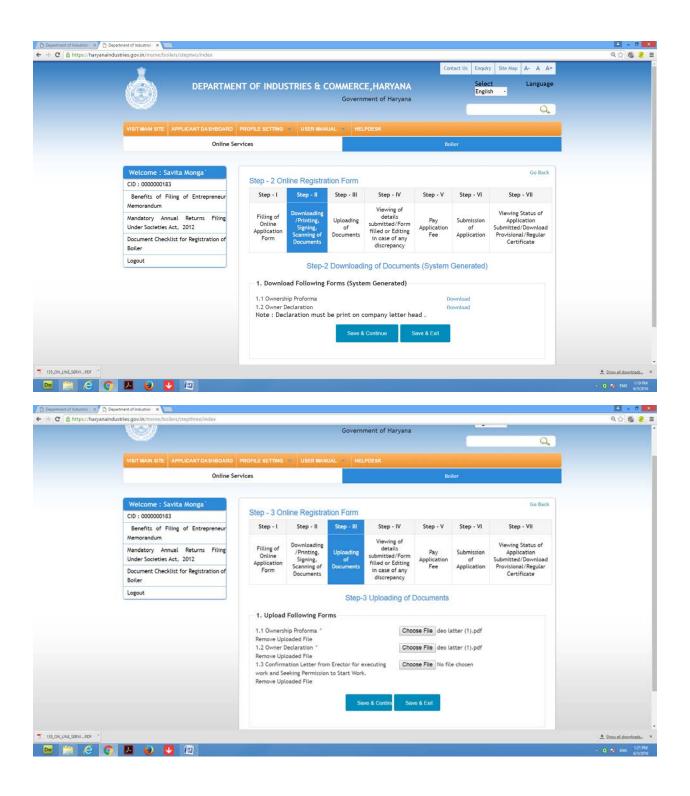

| Department al Industrial → B Department al Industrial ×     ← → C      A https://haryanaindustries.gov.in/msme/boilers/stepone/parttivo |                                              |                                                      |                              |                                                |                             |                                 |                                                                               |            | - 0 <b>-</b><br>2 (1) (2) | -      |
|-----------------------------------------------------------------------------------------------------------------------------------------|----------------------------------------------|------------------------------------------------------|------------------------------|------------------------------------------------|-----------------------------|---------------------------------|-------------------------------------------------------------------------------|------------|---------------------------|--------|
| Welcome : Savita Monga`<br>CID : 000000183                                                                                              | Step - 1 Or                                  | line Registra                                        | tion Form                    |                                                |                             |                                 | Go Beck                                                                       |            |                           | *      |
| Benefits of Filing of Entrepreneur<br>Memorandum                                                                                        | Step - I                                     | Step - II                                            | Step - III                   | Step - IV<br>Viewing of                        | Step - V                    | Step - VI                       | Step - VII                                                                    | 6          |                           | I      |
| Mandatory Annual Returns Filing<br>Under Societies Act, 2012                                                                            | Filling of<br>Online<br>Application<br>Form  | Downloading<br>/Printing,<br>Signing,<br>Scanning of | Uploading<br>of<br>Documents | details<br>submitted/Form<br>filled or Editing | Pay<br>Application<br>Fee   | Submission<br>of<br>Application | Viewing Status of<br>Application<br>Submitted/Download<br>Provisional/Regular | U          |                           | l      |
| Document Checklist for Registration of<br>Boiler                                                                                        |                                              | Documents                                            |                              | in case of any<br>discrepancy                  |                             |                                 | Certificate                                                                   |            |                           | l      |
| Logout                                                                                                                                  |                                              |                                                      | Page                         | 2 of 3 – Applica                               | ation Form                  |                                 |                                                                               |            |                           | Î      |
|                                                                                                                                         | 5.1 Class of<br>Class III (U<br>5.2 Certific | lpto 17.5 Kg per<br>ate Number*<br>000 - Heatmax E   | er (Based on ti<br>CM. Sq.)  | ne Boiler Working Pr<br>, - 412,Pratap Cham    |                             |                                 | Iagh, New Delhi                                                               |            |                           |        |
|                                                                                                                                         | 5.4 Name o<br>Inspectorati                   | e, Haryana)*                                         | er (This list co             | ontains only those N                           | ames which an               | e endorsed by                   | the Boiler                                                                    |            |                           |        |
|                                                                                                                                         | -                                            | Engineering Co.                                      |                              |                                                |                             |                                 |                                                                               |            |                           |        |
|                                                                                                                                         | 5.5 Address<br>1234, Sec                     | of Erector Firm<br>17                                |                              |                                                | ertificate Valid<br>01/2018 | Upto *                          |                                                                               |            |                           |        |
| - 135,0K,UNE,50KM_PDF *                                                                                                                 |                                              |                                                      |                              |                                                |                             |                                 |                                                                               | ± those al | Ldownloads                | *<br>* |
| 🔤 🖄 🖉 💽 🖪 曼 💆 🖻                                                                                                                         |                                              |                                                      |                              |                                                |                             |                                 |                                                                               | · 0 &      | ENG 1:13 PM<br>6/3/2016   |        |

## Step 6: Investor can submit documents online

| C Inteps//hary       | vanaindustries.gov.in/msme/boilers/stepone/partthree                       |                                                                                                                         |                                       |                 |                                                              |                    |                  |                                                        | ୟ 🗇 🚳 📀                            |   |  |
|----------------------|----------------------------------------------------------------------------|-------------------------------------------------------------------------------------------------------------------------|---------------------------------------|-----------------|--------------------------------------------------------------|--------------------|------------------|--------------------------------------------------------|------------------------------------|---|--|
|                      | Benefits of Filing of Entrepreneur                                         | Step - I                                                                                                                | Step - II                             | Step - III      | Step - IV                                                    | Step - V           | Step - VI        | Step - VII                                             |                                    |   |  |
|                      | Memorandum<br>Mandatory Annual Returns Filing<br>Under Societies Act, 2012 | Filling of<br>Online<br>Application                                                                                     | Downloading<br>/Printing,<br>Signing, | Uploading<br>of | Viewing of<br>details<br>submitted/Form<br>filled or Editing | Pay<br>Application | Submission<br>of | Viewing Status of<br>Application<br>Submitted/Download | -                                  |   |  |
|                      | Document Checklist for Registration of<br>Boiler                           | Form                                                                                                                    | Scanning of<br>Documents              | Documents       | in case of any<br>discrepancy                                | in case of any     | Fee              | e Application                                          | Provisional/Regular<br>Certificate | Ð |  |
|                      | Logout                                                                     |                                                                                                                         |                                       | Page            | a 3 of 3 – Applica                                           | ation Form         |                  |                                                        |                                    |   |  |
|                      |                                                                            | 8. Suppor                                                                                                               | ting Documen                          | t               |                                                              |                    |                  |                                                        |                                    |   |  |
|                      |                                                                            | 8.1 I.B.R. B                                                                                                            | oiler Folder con                      | taining Maker   | r's test certificate i                                       | n                  |                  |                                                        |                                    |   |  |
|                      |                                                                            |                                                                                                                         | I *   Remove Up<br>e No file chose    |                 | nent                                                         |                    |                  |                                                        |                                    |   |  |
|                      |                                                                            | 8.1.2 Form III *   Remove Uploaded Document                                                                             |                                       |                 |                                                              |                    |                  |                                                        |                                    |   |  |
|                      |                                                                            | Choose File No file chosen                                                                                              |                                       |                 |                                                              |                    |                  |                                                        |                                    |   |  |
|                      |                                                                            | 8.1.3 Form<br>Choose Fil                                                                                                |                                       |                 |                                                              |                    |                  |                                                        |                                    |   |  |
|                      |                                                                            | 8.1.4 Form IV *   Remove Uploaded Document<br>Choose File No file chosen                                                |                                       |                 |                                                              |                    |                  |                                                        |                                    |   |  |
|                      |                                                                            | 8.1.5 Boiler Drawing * I Remove Uploaded Document<br>Choose File   No file chosen                                       |                                       |                 |                                                              |                    |                  |                                                        |                                    |   |  |
|                      |                                                                            | S.2 Copy of purchase voucher self attested by Boiler Owner *   Remove Uploaded Document     Choose File  No file chosen |                                       |                 |                                                              |                    |                  |                                                        |                                    |   |  |
|                      |                                                                            | 8.3 Copy of Certificate of Incorporation/ Partnership Deed *   Remove Uploaded Document<br>Choose File No file chosen   |                                       |                 |                                                              |                    |                  |                                                        |                                    |   |  |
|                      |                                                                            |                                                                                                                         | feed pipeline dr<br>No file chose     |                 | etric View *   Remov                                         | ve Uploaded Do     | cument           |                                                        |                                    |   |  |
| 135_ON_UNE_SERVI_PDF | •                                                                          |                                                                                                                         |                                       |                 |                                                              |                    |                  |                                                        | + Show all downloads               |   |  |
| <b>N</b> 100 A       | o 🖪 😖 🖪 😰                                                                  |                                                                                                                         |                                       |                 |                                                              |                    |                  |                                                        | - Q 🐞 ENG 6/3/201                  |   |  |