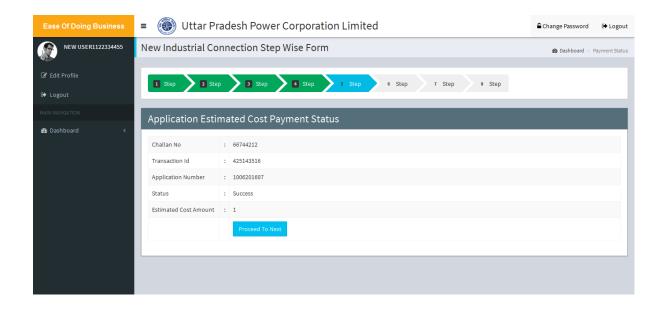

Users can make online payment of the charges calculated on the basis of required load for obtaining electricity connection in industrial area after registration at URL - <a href="http://apps.upptcl.org/eobsns/newconnection/frmselectzone.aspx">http://apps.upptcl.org/eobsns/newconnection/frmselectzone.aspx</a>
The details are provided below -

# **Fee Payments EODB**

#### **Processing fee Payment (Request page)**







#### **TPSL BANKING SYSTEM**





Copyright @ TechProcess Solutions Ltd. All Rights Reserved

# **Processing fee Payment (Response Page)**



### **Estimated Cost Payment (Request Page)**







#### **TPSL BANKING SYSTEM**





# **Estimated Cost Payment (Response Page)**