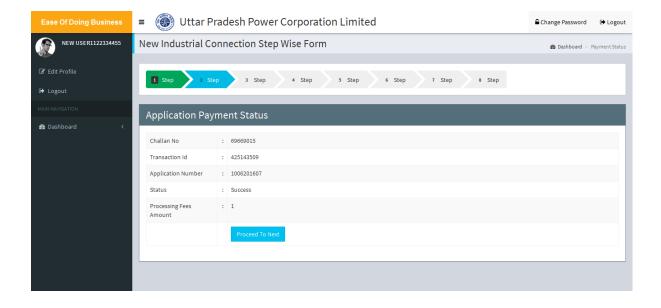

Users can make online payment of the charges calculated on the basis of required load for obtaining electricity connection in industrial area after registration at URL - <a href="http://apps.upptcl.org/eobsns/newconnection/frmselectzone.aspx">http://apps.upptcl.org/eobsns/newconnection/frmselectzone.aspx</a>
The details are provided below -

# **Fee Payments EODB**

#### **Processing fee Payment (Request page)**







#### **TPSL BANKING SYSTEM**





Copyright @ TechProcess Solutions Ltd. All Rights Reserved

# **Processing fee Payment (Response Page)**



### **Estimated Cost Payment (Request Page)**







#### **TPSL BANKING SYSTEM**





# **Estimated Cost Payment (Response Page)**