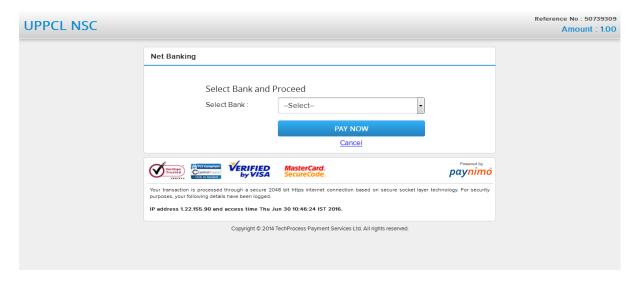

Users can make online payment of the charges calculated on the basis of required load for obtaining electricity connection in industrial area after registration at URL - <a href="http://apps.upptcl.org/eobsns/newconnection/frmselectzone.aspx">http://apps.upptcl.org/eobsns/newconnection/frmselectzone.aspx</a>
The details are provided below -

# **Fee Payments EODB**

#### **Processing fee Payment (Request page)**







#### **TPSL BANKING SYSTEM**





Copyright @ TechProcess Solutions Ltd. All Rights Reserved

# **Processing fee Payment (Response Page)**



### **Estimated Cost Payment (Request Page)**







#### **TPSL BANKING SYSTEM**





# **Estimated Cost Payment (Response Page)**