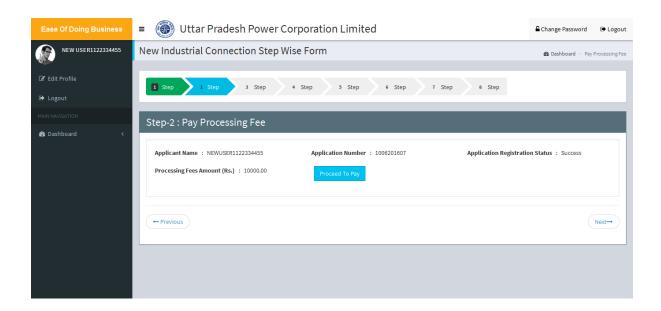

Users can make online payment of the charges calculated on the basis of required load for obtaining electricity connection in industrial area after registration at URL - <a href="http://apps.upptcl.org/eobsns/newconnection/frmselectzone.aspx">http://apps.upptcl.org/eobsns/newconnection/frmselectzone.aspx</a>
The details are provided below -

# **Fee Payments EODB**

#### **Processing fee Payment (Request page)**







#### **TPSL BANKING SYSTEM**





Copyright @ TechProcess Solutions Ltd. All Rights Reserved

# **Processing fee Payment (Response Page)**



### **Estimated Cost Payment (Request Page)**







#### **TPSL BANKING SYSTEM**





# **Estimated Cost Payment (Response Page)**