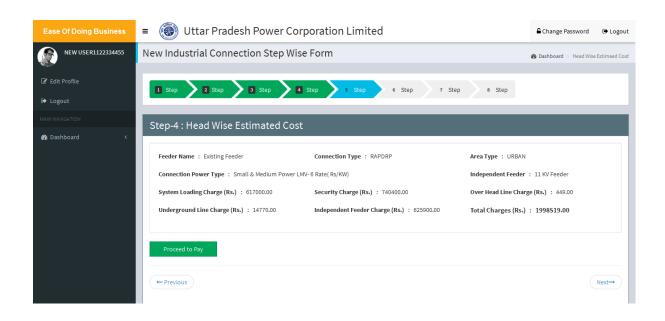

Users can make online payment of the charges calculated on the basis of required load for obtaining electricity connection in industrial area after registration at URL - <a href="http://apps.upptcl.org/eobsns/newconnection/frmselectzone.aspx">http://apps.upptcl.org/eobsns/newconnection/frmselectzone.aspx</a>
The details are provided below -

# **Fee Payments EODB**

#### **Processing fee Payment (Request page)**







#### **TPSL BANKING SYSTEM**





Copyright @ TechProcess Solutions Ltd. All Rights Reserved

# **Processing fee Payment (Response Page)**



### **Estimated Cost Payment (Request Page)**







#### **TPSL BANKING SYSTEM**





# **Estimated Cost Payment (Response Page)**