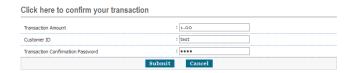

Users can make online payment of the charges calculated on the basis of required load for obtaining electricity connection in industrial area after registration at URL - <a href="http://apps.upptcl.org/eobsns/newconnection/frmselectzone.aspx">http://apps.upptcl.org/eobsns/newconnection/frmselectzone.aspx</a>
The details are provided below -

# **Fee Payments EODB**

#### **Processing fee Payment (Request page)**







#### **TPSL BANKING SYSTEM**





Copyright @ TechProcess Solutions Ltd. All Rights Reserved

# **Processing fee Payment (Response Page)**



### **Estimated Cost Payment (Request Page)**







#### **TPSL BANKING SYSTEM**





# **Estimated Cost Payment (Response Page)**