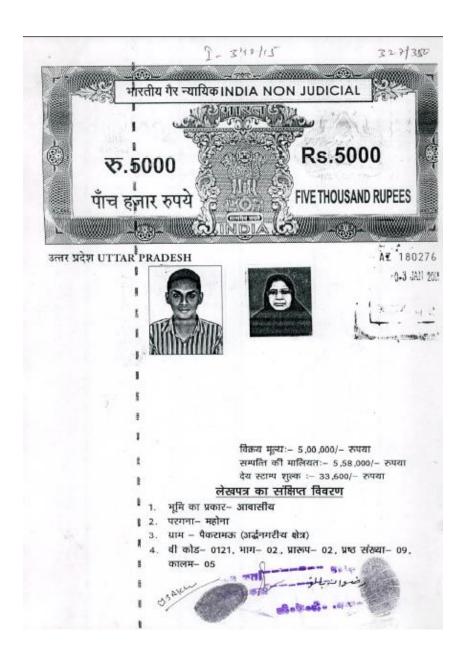

## नक्शा विक्रीत भूखण्ड

प्लाट संख्या- 20 क्षेत्रफल 1250 वर्गफुट यानी 116.171 वर्गमीटर जो कि माटा संख्या ४३६स का विकनुमला रिश्त याग- पैकरामऊ, परगना- महोना. तहसील- बख्शी का तालाब, जिला- लखनक

> पश्चिम 1250 वर्गफुट पूरव द्विषण

> > चौहदी

पूरुब - प्लाट संख्या- 17 पश्चिम- रास्ता 25 फुट चौड़ा उत्तर- प्लाट संख्या- 21 दक्षिण- प्लाट संख्या- 19

C^ऽ<u>A</u>४ ि विक्रेता

د خسوالنهالؤ

क्रेता

कुरुका करा ಪಿಂಡಾರ್. ಮಾ

आज दिनांक <u>09/01/2015</u> வ்