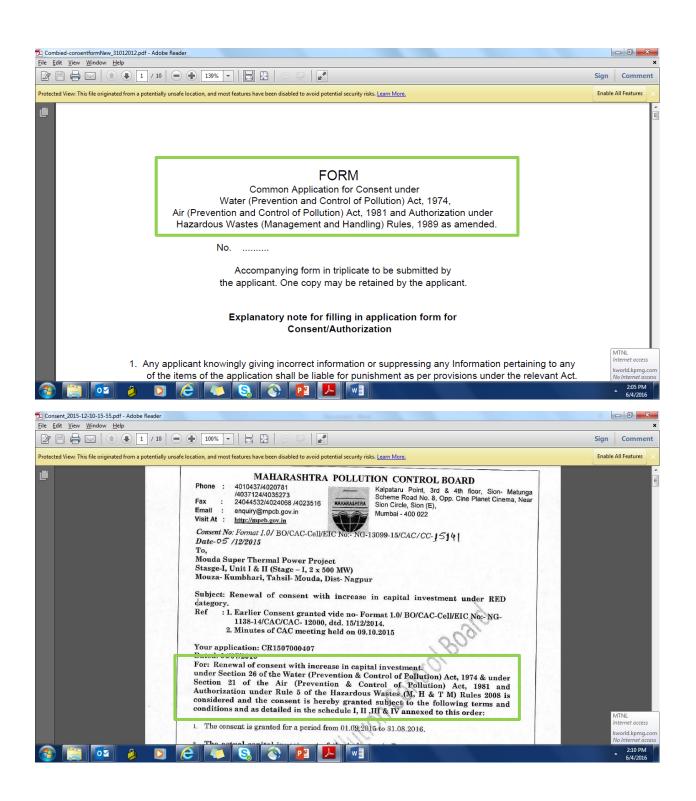

As seen in the application form there is a common consent for Air, Water Act and Hazardous Waste (Management and Handling) Rules, 1989. The application form is available at <a href="http://www.mpcb.gov.in/images/Combied-consentformNew\_31012012.pdf">http://www.mpcb.gov.in/images/Combied-consentformNew\_31012012.pdf</a>

Also as seen in the consent to renew certificate below, a common consent is issued under the Air, Water and Hazardous Waste (Management and Handling) Rules, 1989.