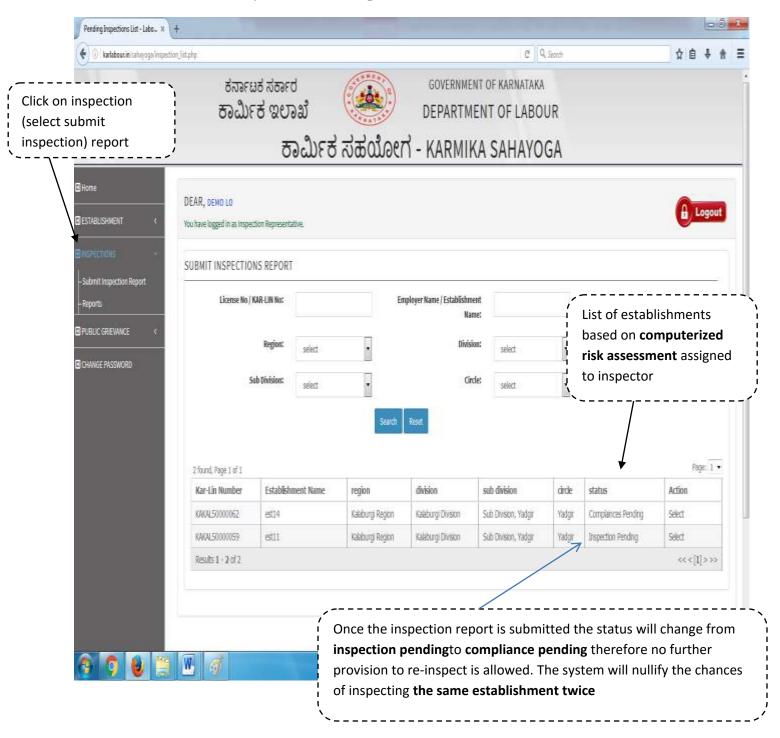

Mandate that the same inspector will not inspect the same establishment twice consecutively

| URL                 | www.karlabour.in/sahayoga                             |
|---------------------|-------------------------------------------------------|
| GO/Notification/Act | -                                                     |
| Screen shots        | Refer the below screen shots from login to the end    |
|                     |                                                       |
| Login Id            | <b>Id-</b> 700106                                     |
|                     | Password-ffdhmq                                       |
| Approach to Reform  | The dedicated online system Sahayoga developed by     |
|                     | the Department of Labour is designed to for an        |
|                     | establishment to be allotted inspectors based on      |
|                     | calculation through computerized risk assessment      |
|                     | method. After an establishment is allotted, the       |
|                     | inspector can submit his/her inspection report to the |
|                     | establishment. Once the same is submitted the         |
|                     | inspector does not have any provision to re inspect   |
|                     | the same establishment.                               |

## Step 2: After login in, you will arrive at Dashboard.

- Click on the 'INSPECTION' on the side menu, where you will see 'submit inspection report' and reports.
- Click on the 'submit inspection report' the list of computerized risk assessment establishment will be displayed for inspection
- Once the inspector submits the inspection report to the establishment, inspector does not have any access to re-inspect the same establishment