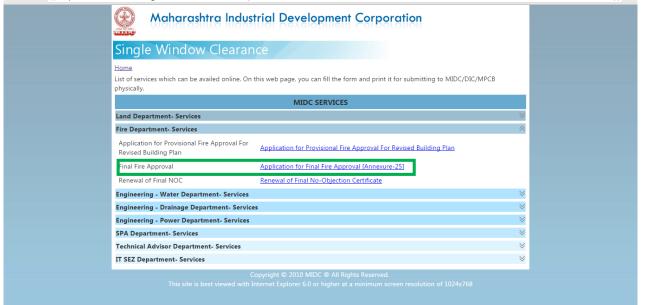

#### Remarks:

The list of required documents for the Building Plan Approval application can be seen at the following website: <u>https://services.midcindia.org/services/FillFormAnon.aspx?AMId=25</u>