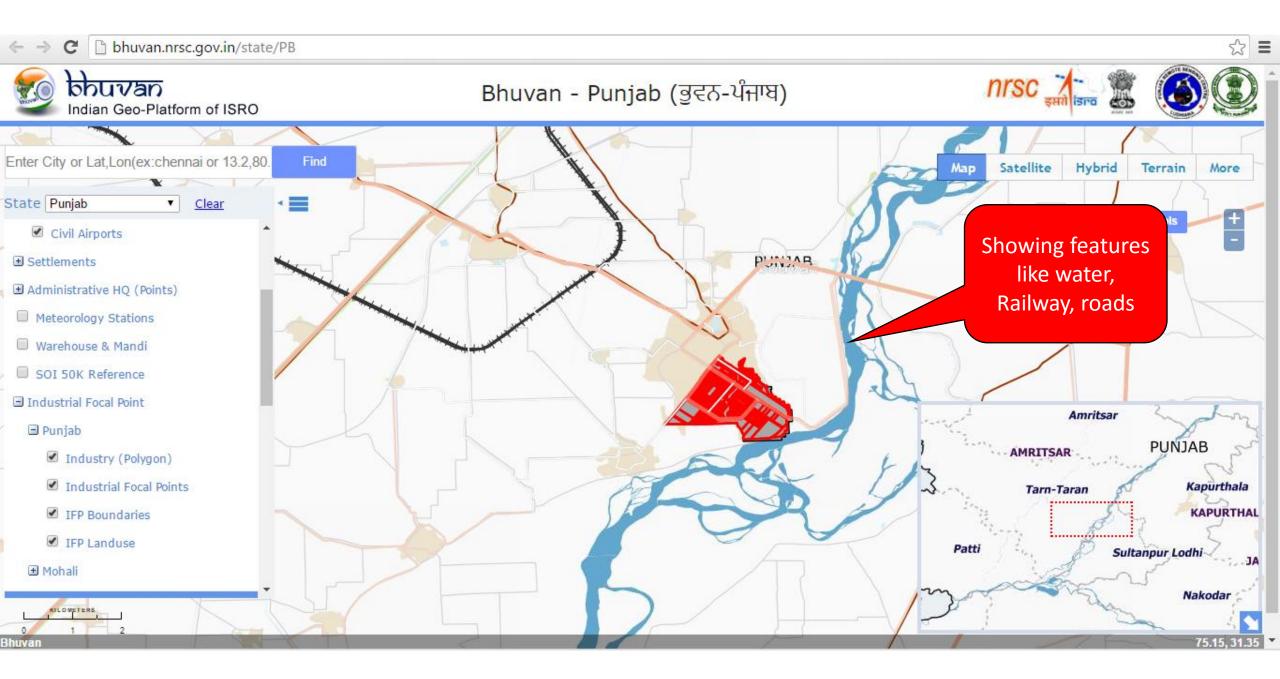

| Bhatinda                | Bhatinda          |                           |
| Goindwal Sahib-I        | Goindwal Sahib-I  |                           |
| Goindwal Sahib-II       | Goindwal Sahib-II |                           |
| Kapurthala              | Kapurthala        |                           |
| Malout                  | Malout            |                           |
| Mohali                  | Mohali            | Click Here To See GIS Map |
| Nawan Shaher            | Nawan Shaher      |                           |
| Pathankot               | Pathankot         |                           |
| Raikot                  | Raikot            |                           |
|                         |                   |                           |

Click here to know GIS Coordinates