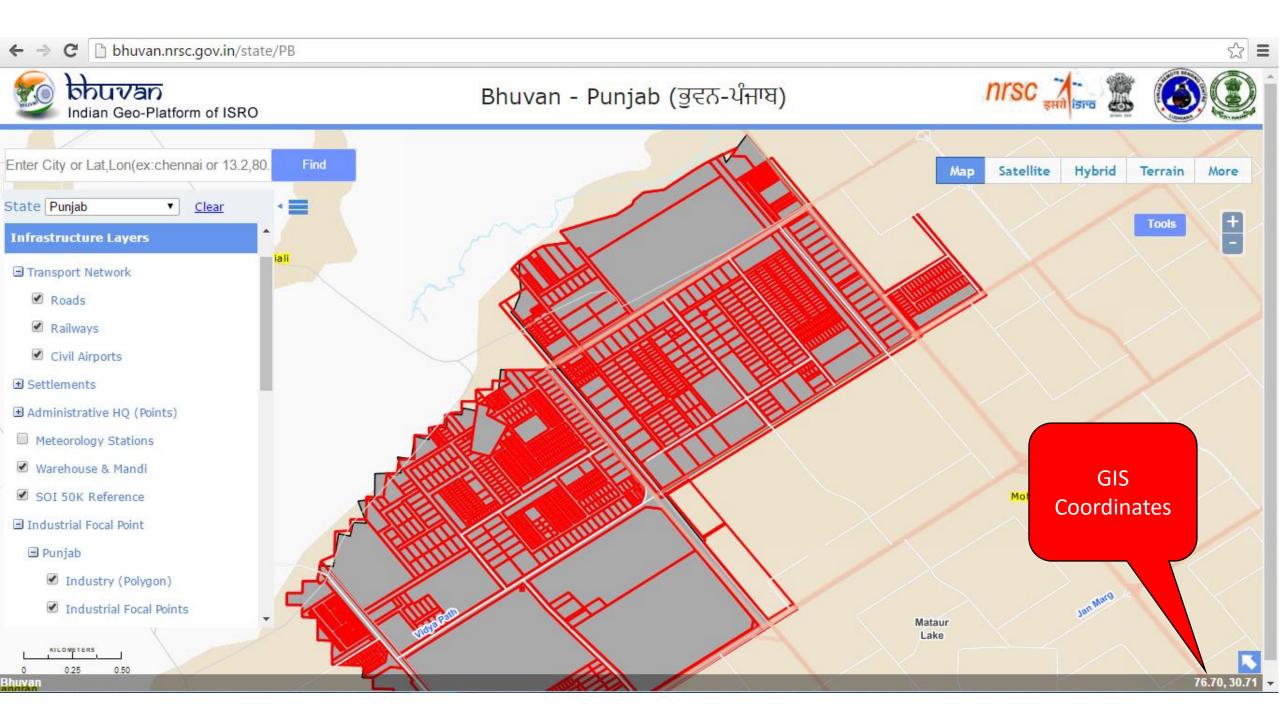

|
| Bhatinda                | Bhatinda          |                           |
| Goindwal Sahib-I        | Goindwal Sahib-I  |                           |
| Goindwal Sahib-II       | Goindwal Sahib-II |                           |
| Kapurthala              | Kapurthala        |                           |
| Malout                  | Malout            |                           |
| Mohali                  | Mohali            | Click Here To See GIS Map |
| Nawan Shaher            | Nawan Shaher      |                           |
| Pathankot               | Pathankot         |                           |
| Raikot                  | Raikot            |                           |
|                         |                   |                           |

Click here to know GIS Coordinates