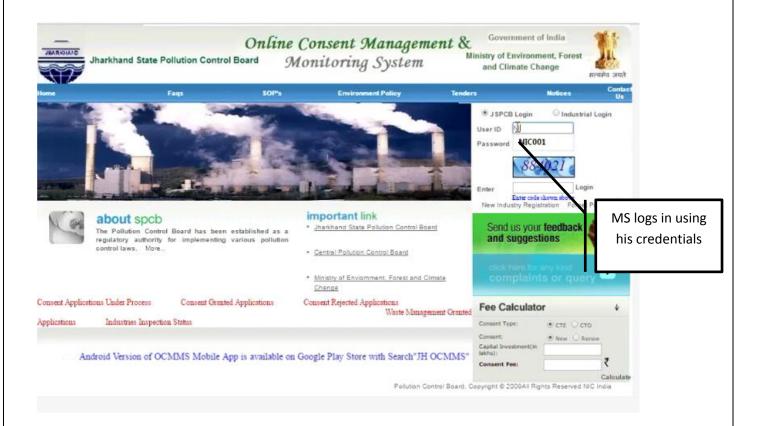

#### **DIPP Point No. 320**

| Question                                        | Remarks                                          |
|-------------------------------------------------|--------------------------------------------------|
|                                                 | JSPCB does computerized allocation of            |
| 9n. Compliance Inspection under The Water       | inspectors for inspection. Once inspection       |
| (Prevention and Control of Pollution) Act, 1974 | request is raised, computer automatically        |
|                                                 | allocates inspectors. However, the allocating    |
| Q: Design and implement a system for            | authority has the power to change the allocation |
| computerized allocation of inspectors           | done by computer if deemed necessary. To         |
|                                                 | change the allocation, he will have to make an   |
|                                                 | 'Exception' and give the reason for making it    |
| URL:                                            | · · · · · · · · · · · · · · · · · · ·            |