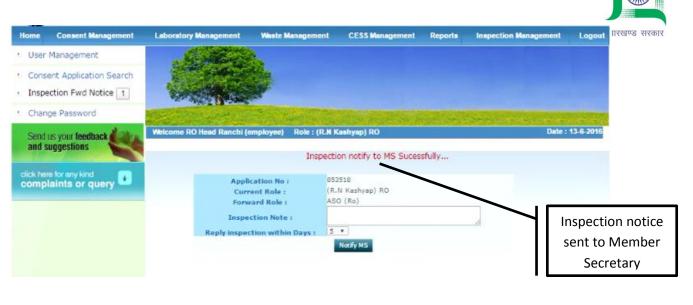

#### **DIPP Point No. 320**

| Question                                        | Remarks                                          |
|-------------------------------------------------|--------------------------------------------------|
|                                                 | JSPCB does computerized allocation of            |
| 9n. Compliance Inspection under The Water       | inspectors for inspection. Once inspection       |
| (Prevention and Control of Pollution) Act, 1974 | request is raised, computer automatically        |
|                                                 | allocates inspectors. However, the allocating    |
| Q: Design and implement a system for            | authority has the power to change the allocation |
| computerized allocation of inspectors           | done by computer if deemed necessary. To         |
|                                                 | change the allocation, he will have to make an   |
|                                                 | 'Exception' and give the reason for making it    |
| URL:                                            | · · · · · · · · · · · · · · · · · · ·            |