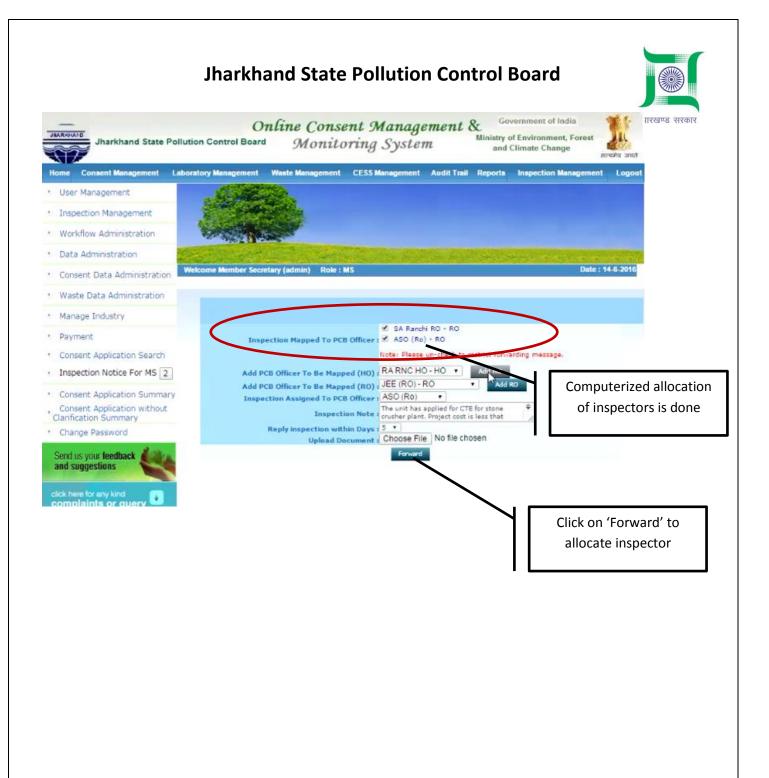

#### **DIPP Point No. 320**

| Question                                        | Remarks                                          |
|-------------------------------------------------|--------------------------------------------------|
|                                                 | JSPCB does computerized allocation of            |
| 9n. Compliance Inspection under The Water       | inspectors for inspection. Once inspection       |
| (Prevention and Control of Pollution) Act, 1974 | request is raised, computer automatically        |
|                                                 | allocates inspectors. However, the allocating    |
| Q: Design and implement a system for            | authority has the power to change the allocation |
| computerized allocation of inspectors           | done by computer if deemed necessary. To         |
|                                                 | change the allocation, he will have to make an   |
|                                                 | 'Exception' and give the reason for making it    |
| URL:                                            | · · · · · · · · · · · · · · · · · · ·            |

Computerized allocation of Inspectors shall take place based on the following criteria:

In case of Consent to Establish (CTE) with total investment more than 20 Lakhs, two officers from Regional office including Regional Officer along with one officer from Head office shall do inspection. Allocation of inspectors shall be done at Head office

- In case of Consent to Establish (CTE) with total investment less than 20 Lakhs, two officers from Regional office including Regional Officer shall do inspection. Allocation of inspectors shall be done at Head office
- In case of Consent to Operate (CTO) and Authorizations:
  - If **RED** industry falls in "CAT 17 GPI" (refer to annexure I), one officer from Head office and two officers from Regional Office shall do inspection. Allocation of inspectors shall be done at Head office
  - For others, two officers from Regional Office shall do inspection. Allocation of inspectors shall be done at Regional office