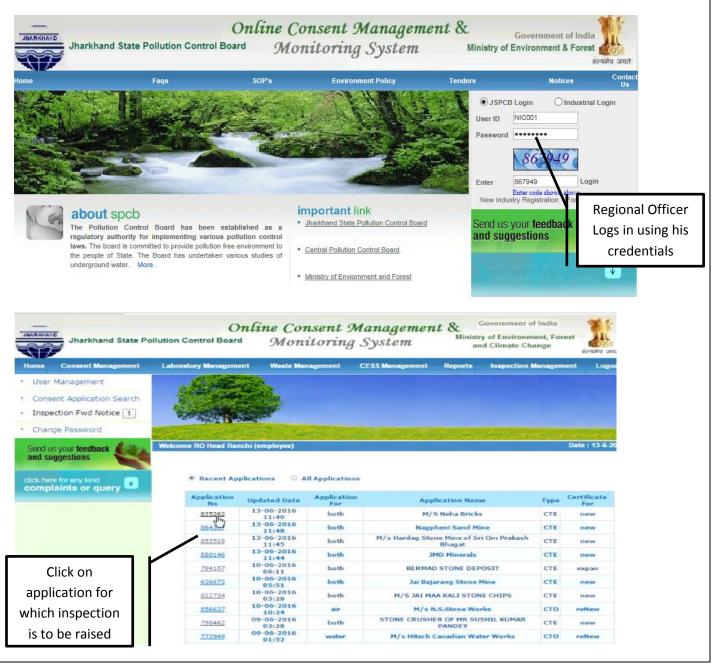

#### **DIPP Point No. 320**

| Question                                        | Remarks                                          |
|-------------------------------------------------|--------------------------------------------------|
|                                                 | JSPCB does computerized allocation of            |
| 9n. Compliance Inspection under The Water       | inspectors for inspection. Once inspection       |
| (Prevention and Control of Pollution) Act, 1974 | request is raised, computer automatically        |
|                                                 | allocates inspectors. However, the allocating    |
| Q: Design and implement a system for            | authority has the power to change the allocation |
| computerized allocation of inspectors           | done by computer if deemed necessary. To         |
|                                                 | change the allocation, he will have to make an   |
|                                                 | 'Exception' and give the reason for making it    |
| URL:                                            | · · · · · · · · · · · · · · · · · · ·            |