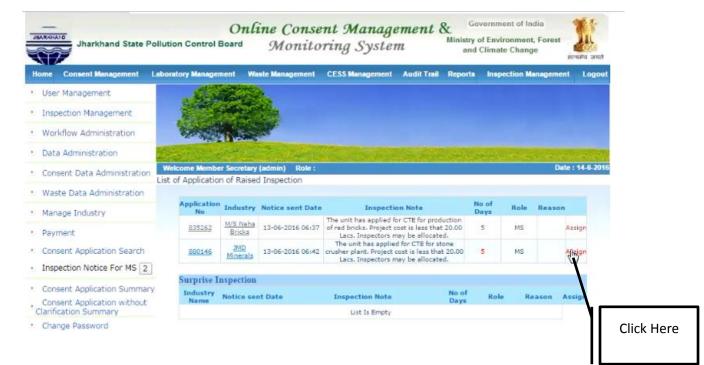

#### **DIPP Point No. 320**

| Question                                        | Remarks                                          |
|-------------------------------------------------|--------------------------------------------------|
|                                                 | JSPCB does computerized allocation of            |
| 9n. Compliance Inspection under The Water       | inspectors for inspection. Once inspection       |
| (Prevention and Control of Pollution) Act, 1974 | request is raised, computer automatically        |
|                                                 | allocates inspectors. However, the allocating    |
| Q: Design and implement a system for            | authority has the power to change the allocation |
| computerized allocation of inspectors           | done by computer if deemed necessary. To         |
|                                                 | change the allocation, he will have to make an   |
|                                                 | 'Exception' and give the reason for making it    |
| URL:                                            | · · · · · · · · · · · · · · · · · · ·            |