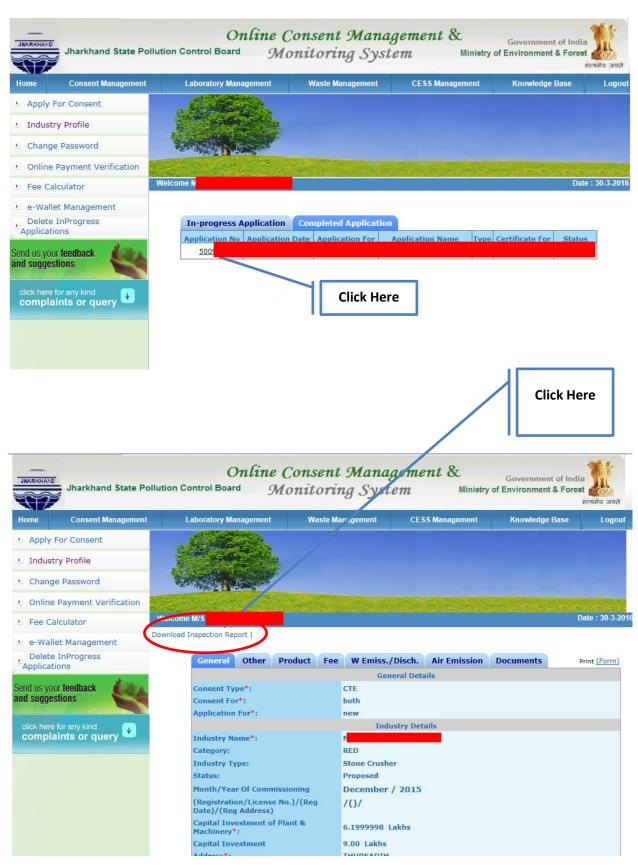

#### **DIPP Point No. 319**

| Question                                                                                                            | Remarks                                                                             |
|---------------------------------------------------------------------------------------------------------------------|-------------------------------------------------------------------------------------|
| 9n. Compliance Inspection under The Water<br>(Prevention and Control of Pollution) Act, 1974                        | The user may log onto the portal and view and download submitted inspection reports |
| <b>Q:</b> Allow users to login to the portal and view and download submitted inspection reports on their businesses |                                                                                     |
| URL: http://jhkocmms.nic.in/OCMMS/index.gsp                                                                         |                                                                                     |