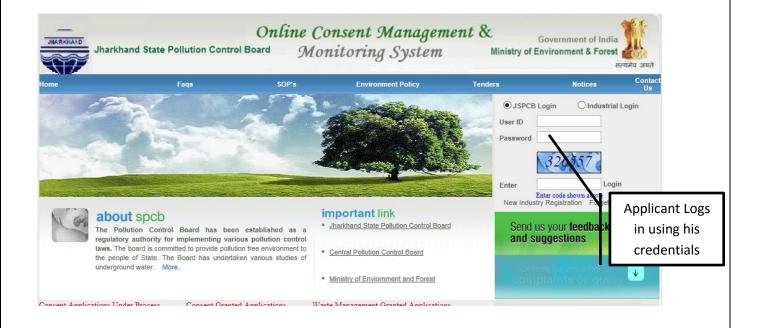

#### **DIPP Point No. 319**

| Question                                                                                                            | Remarks                                                                             |
|---------------------------------------------------------------------------------------------------------------------|-------------------------------------------------------------------------------------|
| 9n. Compliance Inspection under The Water<br>(Prevention and Control of Pollution) Act, 1974                        | The user may log onto the portal and view and download submitted inspection reports |
| <b>Q:</b> Allow users to login to the portal and view and download submitted inspection reports on their businesses |                                                                                     |
| URL: http://jhkocmms.nic.in/OCMMS/index.gsp                                                                         |                                                                                     |