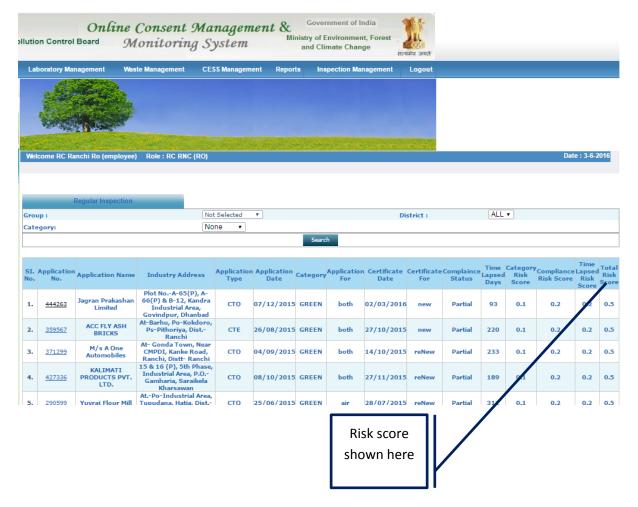

List of establishments to be inspected shall be based on computerized risk based assessment. The industry with a higher score shall be inspected first. Following are the parameters for <u>Regular Inspection</u>:

- (ategorization of industries into Red, Orange (high and low) and Green
  - Previous compliance (Based on Checklist)
- Time period of inspection lapsed

Weightage of these parameters is as follows:

| Parameter                                                        | Weightage |  |
|------------------------------------------------------------------|-----------|--|
| Categorization : Red                                             | 0.40      |  |
| Categorization : Orange-High Risk                                | 0.30      |  |
| Categorization : Orange-Low Risk                                 | 0.20      |  |
| Categorization : Green                                           | 0.10      |  |
| Previous compliance (Based on Checklist) : Non<br>Compliance     | 0.40      |  |
| Previous compliance (Based on Checklist) :<br>Partial Compliance | 0.20      |  |
| Previous compliance (Based on Checklist) : Full<br>Compliance    | 0.0       |  |

A)

| Time lapsed (0-15 days)        | 0.05 |
|--------------------------------|------|
| Time lapsed (16-30 days)       | 0.10 |
| Time lapsed (31-45 days)       | 0.15 |
| Time lapsed (46days and above) | 0.20 |