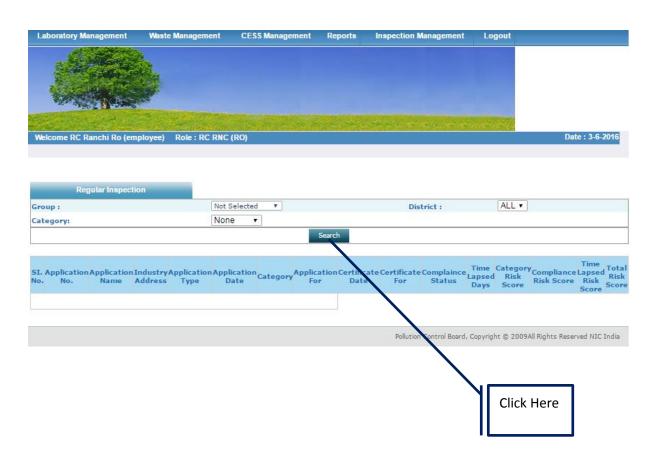

List of establishments to be inspected shall be based on computerized risk based assessment. The industry with a higher score shall be inspected first. Following are the parameters for <u>Regular Inspection</u>:

- (ategorization of industries into Red, Orange (high and low) and Green
  - Previous compliance (Based on Checklist)
- Time period of inspection lapsed

Weightage of these parameters is as follows:

| Parameter                                                        | Weightage |  |
|------------------------------------------------------------------|-----------|--|
| Categorization : Red                                             | 0.40      |  |
| Categorization : Orange-High Risk                                | 0.30      |  |
| Categorization : Orange-Low Risk                                 | 0.20      |  |
| Categorization : Green                                           | 0.10      |  |
| Previous compliance (Based on Checklist) : Non<br>Compliance     | 0.40      |  |
| Previous compliance (Based on Checklist) :<br>Partial Compliance | 0.20      |  |
| Previous compliance (Based on Checklist) : Full<br>Compliance    | 0.0       |  |

A)

| Time lapsed (0-15 days)        | 0.05 |
|--------------------------------|------|
| Time lapsed (16-30 days)       | 0.10 |
| Time lapsed (31-45 days)       | 0.15 |
| Time lapsed (46days and above) | 0.20 |