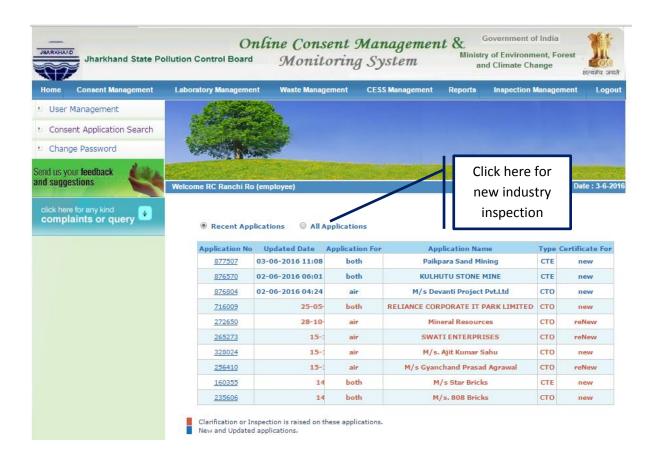

#### **DIPP Point No. 317**

| Question                                           | Remarks                                                                                                                                                                                          |
|----------------------------------------------------|--------------------------------------------------------------------------------------------------------------------------------------------------------------------------------------------------|
| 9n. Compliance Inspection under The                | Jharkhand has well defined risk parameters for carrying                                                                                                                                          |
| Water (Prevention and Control of                   | out computerized risk based assessment.                                                                                                                                                          |
| Pollution) Act, 1974                               | There are 3 modules of inspection: Surprise inspection, new industry inspection and regular inspection module.                                                                                   |
| Q: Design and implement a system for               | For New Industry inspection, there are two parameters                                                                                                                                            |
| identifying establishments that need to            | on the basis of which inspection is done (Category and                                                                                                                                           |
| be inspected based on computerized risk assessment | time lapsed from the submission of application) and for regular inspection, there are three parameters (Category, previous compliance status and time lapsed from date of last inspection done). |
|                                                    | The weightage of each risk parameter is stated in                                                                                                                                                |
|                                                    | the inspection procedure:                                                                                                                                                                        |
|                                                    | (http://jhkocmms.nic.in/OCMMS/userMaster/Sop.gsp)                                                                                                                                                |
| URL:                                               |                                                                                                                                                                                                  |
| https://youtu.be/ZFjUadLygUE                       |                                                                                                                                                                                                  |
| http://jhkocmms.nic.in/OCMMS/index.gsp             |                                                                                                                                                                                                  |

|                       | Application         |                                                                                                                                                                                                                                                                                                                                                                                                                                                                                                                                                                                                                                                                                                                                                                                                                                                                                                                                                                                                                                                                                                                                                                                                                                                                                                                                                                                                                                                                                                                                                                                                                                                                                                                                                                                                                                                                                                                                                                                                                                                                                                                                |             | Clarification Rais                               |      | k score<br>wn here |          |      |
|-----------------------|---------------------|--------------------------------------------------------------------------------------------------------------------------------------------------------------------------------------------------------------------------------------------------------------------------------------------------------------------------------------------------------------------------------------------------------------------------------------------------------------------------------------------------------------------------------------------------------------------------------------------------------------------------------------------------------------------------------------------------------------------------------------------------------------------------------------------------------------------------------------------------------------------------------------------------------------------------------------------------------------------------------------------------------------------------------------------------------------------------------------------------------------------------------------------------------------------------------------------------------------------------------------------------------------------------------------------------------------------------------------------------------------------------------------------------------------------------------------------------------------------------------------------------------------------------------------------------------------------------------------------------------------------------------------------------------------------------------------------------------------------------------------------------------------------------------------------------------------------------------------------------------------------------------------------------------------------------------------------------------------------------------------------------------------------------------------------------------------------------------------------------------------------------------|-------------|--------------------------------------------------|------|--------------------|----------|------|
| And the second second | on Raised A         | The same of the sa |             | ection Forwarded                                 |      |                    |          |      |
| RENIGHABISH SER       |                     | Last Submission                                                                                                                                                                                                                                                                                                                                                                                                                                                                                                                                                                                                                                                                                                                                                                                                                                                                                                                                                                                                                                                                                                                                                                                                                                                                                                                                                                                                                                                                                                                                                                                                                                                                                                                                                                                                                                                                                                                                                                                                                                                                                                                | Application | Machine en e    | Туре | Certificate<br>For | Category | Risk |
| 877507                | 03-06-2016<br>11:08 |                                                                                                                                                                                                                                                                                                                                                                                                                                                                                                                                                                                                                                                                                                                                                                                                                                                                                                                                                                                                                                                                                                                                                                                                                                                                                                                                                                                                                                                                                                                                                                                                                                                                                                                                                                                                                                                                                                                                                                                                                                                                                                                                | both        | Paikpara Sand Mining                             | CTE  | new                | RED      | 0.55 |
| 876570                | 02-06-2016<br>06:01 |                                                                                                                                                                                                                                                                                                                                                                                                                                                                                                                                                                                                                                                                                                                                                                                                                                                                                                                                                                                                                                                                                                                                                                                                                                                                                                                                                                                                                                                                                                                                                                                                                                                                                                                                                                                                                                                                                                                                                                                                                                                                                                                                | both        | KULHUTU STONE MINE                               | CTE  | new                | RED      | 0.55 |
| 876804                | 02-06-2016<br>04:24 |                                                                                                                                                                                                                                                                                                                                                                                                                                                                                                                                                                                                                                                                                                                                                                                                                                                                                                                                                                                                                                                                                                                                                                                                                                                                                                                                                                                                                                                                                                                                                                                                                                                                                                                                                                                                                                                                                                                                                                                                                                                                                                                                | air         | M/s Devanti Project<br>Pvt.Ltd                   | сто  | new                | RED      | 0.55 |
| 193712                | 14-03-2015<br>03:03 |                                                                                                                                                                                                                                                                                                                                                                                                                                                                                                                                                                                                                                                                                                                                                                                                                                                                                                                                                                                                                                                                                                                                                                                                                                                                                                                                                                                                                                                                                                                                                                                                                                                                                                                                                                                                                                                                                                                                                                                                                                                                                                                                | both        | CAPTIVE POWER PLANT(2X10 MW),USHA MARTIN LIMITED | сто  | reNew              | RED      | 1.0  |
| 192382                | 13-03-2015<br>01:36 |                                                                                                                                                                                                                                                                                                                                                                                                                                                                                                                                                                                                                                                                                                                                                                                                                                                                                                                                                                                                                                                                                                                                                                                                                                                                                                                                                                                                                                                                                                                                                                                                                                                                                                                                                                                                                                                                                                                                                                                                                                                                                                                                | both        | Aarnav Powertech                                 | CTE  | new                | RED      | 1.0  |
| 125671                | 04-03-2015<br>01:04 |                                                                                                                                                                                                                                                                                                                                                                                                                                                                                                                                                                                                                                                                                                                                                                                                                                                                                                                                                                                                                                                                                                                                                                                                                                                                                                                                                                                                                                                                                                                                                                                                                                                                                                                                                                                                                                                                                                                                                                                                                                                                                                                                | air         | Halogen Chemicals Pvt<br>Ltd                     | сто  | reNew              | GREEN    | 0.7  |
| 200148                | 27-02-2015<br>03:51 |                                                                                                                                                                                                                                                                                                                                                                                                                                                                                                                                                                                                                                                                                                                                                                                                                                                                                                                                                                                                                                                                                                                                                                                                                                                                                                                                                                                                                                                                                                                                                                                                                                                                                                                                                                                                                                                                                                                                                                                                                                                                                                                                | both        | M/S SAPPHIRE FOOD AND<br>BEVERAGE                | CTE  | new                | RED      | 1.0  |
| 200151                | 27-02-2015<br>02:41 |                                                                                                                                                                                                                                                                                                                                                                                                                                                                                                                                                                                                                                                                                                                                                                                                                                                                                                                                                                                                                                                                                                                                                                                                                                                                                                                                                                                                                                                                                                                                                                                                                                                                                                                                                                                                                                                                                                                                                                                                                                                                                                                                | both        | M/S SATISH PRASAD                                | CTE  | new                | RED      | 1.0  |
| 200113                | 27-02-2015<br>02:08 |                                                                                                                                                                                                                                                                                                                                                                                                                                                                                                                                                                                                                                                                                                                                                                                                                                                                                                                                                                                                                                                                                                                                                                                                                                                                                                                                                                                                                                                                                                                                                                                                                                                                                                                                                                                                                                                                                                                                                                                                                                                                                                                                | both        | M/S SATISH PRASAD                                | CTE  | new                | RED      | 1.0  |