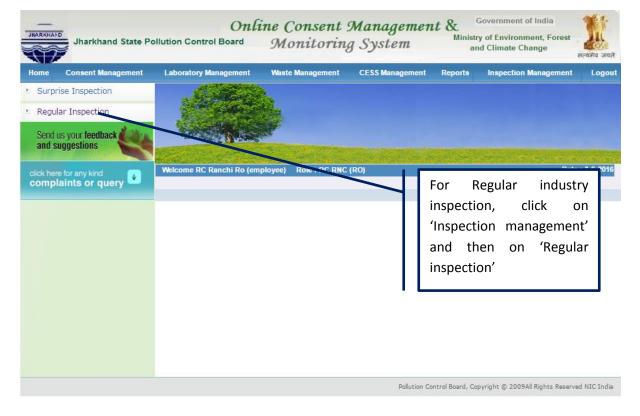

#### **DIPP Point No. 317**

| Question                                           | Remarks                                                                                                                                                                                          |
|----------------------------------------------------|--------------------------------------------------------------------------------------------------------------------------------------------------------------------------------------------------|
| 9n. Compliance Inspection under The                | Jharkhand has well defined risk parameters for carrying                                                                                                                                          |
| Water (Prevention and Control of                   | out computerized risk based assessment.                                                                                                                                                          |
| Pollution) Act, 1974                               | There are 3 modules of inspection: Surprise inspection, new industry inspection and regular inspection module.                                                                                   |
| Q: Design and implement a system for               | For New Industry inspection, there are two parameters                                                                                                                                            |
| identifying establishments that need to            | on the basis of which inspection is done (Category and                                                                                                                                           |
| be inspected based on computerized risk assessment | time lapsed from the submission of application) and for regular inspection, there are three parameters (Category, previous compliance status and time lapsed from date of last inspection done). |
|                                                    | The weightage of each risk parameter is stated in                                                                                                                                                |
|                                                    | the inspection procedure:                                                                                                                                                                        |
|                                                    | (http://jhkocmms.nic.in/OCMMS/userMaster/Sop.gsp)                                                                                                                                                |
| URL:                                               |                                                                                                                                                                                                  |
| https://youtu.be/ZFjUadLygUE                       |                                                                                                                                                                                                  |
| http://jhkocmms.nic.in/OCMMS/index.gsp             |                                                                                                                                                                                                  |

List of establishments to be inspected shall be based on computerized risk based assessment. The industry with a higher score shall be inspected first. Following are the parameters for <u>Regular Inspection</u>: