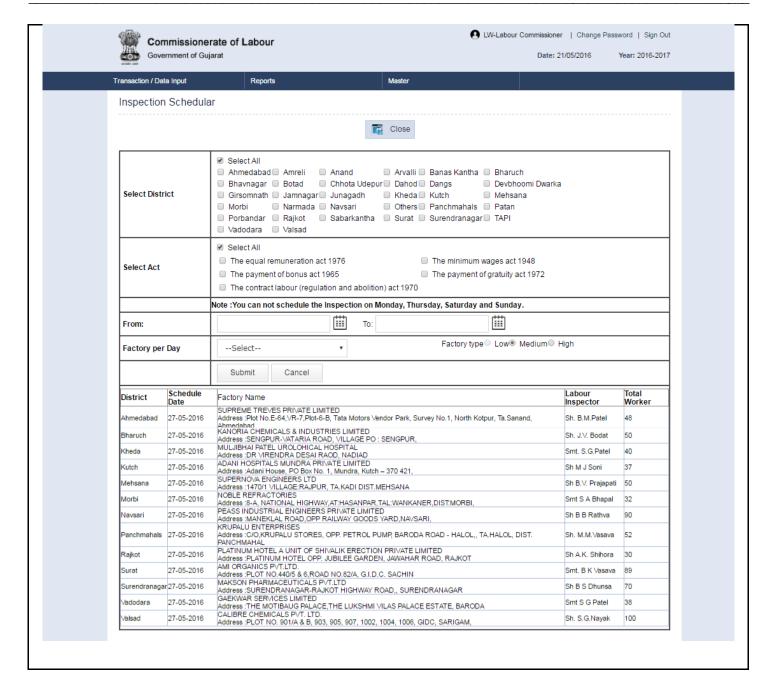

| Sr.<br>No.                                                                                                                                        | Recommendation                                                                                                               | Response<br>(Yes/No/NA) | Supporting Materials |
|---------------------------------------------------------------------------------------------------------------------------------------------------|------------------------------------------------------------------------------------------------------------------------------|-------------------------|----------------------|
| 305                                                                                                                                               | Design and implement a system for identifying establishments that need to be inspected based on computerized risk assessment | Yes                     |                      |
| This facility is available to internally schedule the inspection; the Commissioner of Labour is able to set the date and category of inspections. |                                                                                                                              |                         |                      |