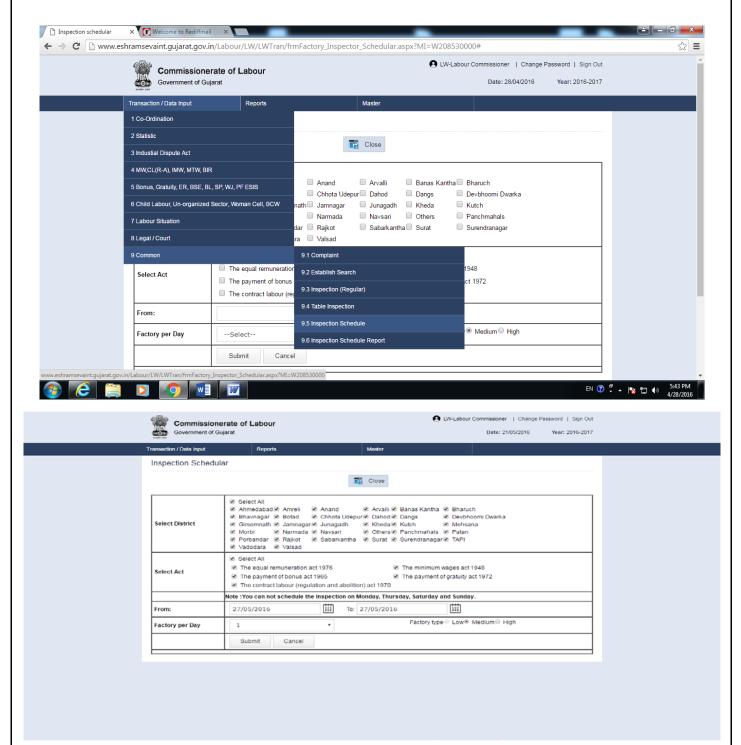

| Sr.<br>No.                                                                                                                                        | Recommendation                                                                                                               | Response<br>(Yes/No/NA) | Supporting Materials |
|---------------------------------------------------------------------------------------------------------------------------------------------------|------------------------------------------------------------------------------------------------------------------------------|-------------------------|----------------------|
| 305                                                                                                                                               | Design and implement a system for identifying establishments that need to be inspected based on computerized risk assessment | Yes                     |                      |
| This facility is available to internally schedule the inspection; the Commissioner of Labour is able to set the date and category of inspections. |                                                                                                                              |                         |                      |