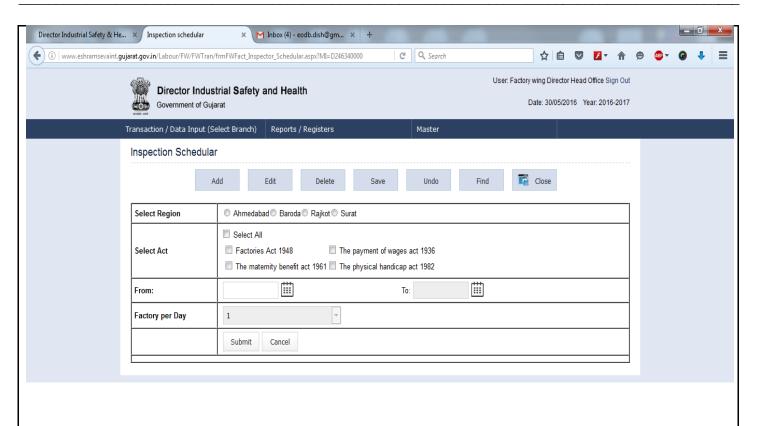

# Ease of Doing Business 2016

| r.<br>o.                                                                         |                                                | Recor    | nmendation                                        |                             | sponse<br>s/No/NA)          | Su            | pporting        | Materials      |
|----------------------------------------------------------------------------------|------------------------------------------------|----------|---------------------------------------------------|-----------------------------|-----------------------------|---------------|-----------------|----------------|
|                                                                                  | Design and implemer inspectors                 | ıt a sys | tem for computerized allocation o                 | puterized allocation of Yes |                             |               |                 |                |
|                                                                                  |                                                |          |                                                   |                             |                             |               |                 |                |
| ଶକ୍ଷିତ                                                                           | 2                                              |          |                                                   |                             | User: F                     | actory wing D | )y Director Ahı | medabad Sign ( |
| In                                                                               | Director Industrial S<br>Government of Gujarat | afety a  | nd Health                                         |                             |                             | Date          | e: 19/04/2016   | Year: 2016-2   |
| internation                                                                      | ction / Data Input (Select Br                  | anch)    | Reports / Registers                               | Master                      |                             |               |                 |                |
|                                                                                  | l Branch                                       | •        |                                                   |                             |                             |               | Eopyorda        | ed Applicatio  |
| 2 Stati                                                                          | stics Branch                                   | •        |                                                   |                             |                             |               | Forwarde        | a Applicatio   |
| 3 Comp                                                                           | plaint-Inspection Branch                       | Þ        | •                                                 |                             | Status                      | Select        |                 |                |
| 4 Plan-                                                                          | Licence Branch                                 | Þ        |                                                   |                             | To Date                     |               |                 |                |
| 5 Accident Branch                                                                |                                                | •        | Clear                                             |                             |                             |               |                 |                |
| 5 Safet                                                                          | ty Branch                                      | •        |                                                   |                             |                             |               |                 |                |
|                                                                                  | ' Common Branch 🕨                              |          | 7.1 Prosecution Proposal                          |                             | Report                      | Decision      | Disposed        |                |
| BOC /                                                                            | Application                                    | •        | 7.2 Remarks File Proposal                         | tatus                       | Uploaded/Digital<br>Signed? | Date          | in<br>Timeline? | Action         |
| BOC Site Registration BOC Site Registration Plan Application Receipt / GURUKRUPA |                                                |          | 7.3 Court Case<br>7.4 Court Case Withdraw Opinion |                             | No / No                     |               |                 | View           |
|                                                                                  |                                                |          | Request                                           |                             |                             |               |                 |                |
|                                                                                  |                                                |          | 7.5 Inspection Schedule Report                    | ending                      | No / No                     |               |                 | View           |
|                                                                                  |                                                |          | Application Date: 05/04/2016                      |                             |                             |               |                 |                |