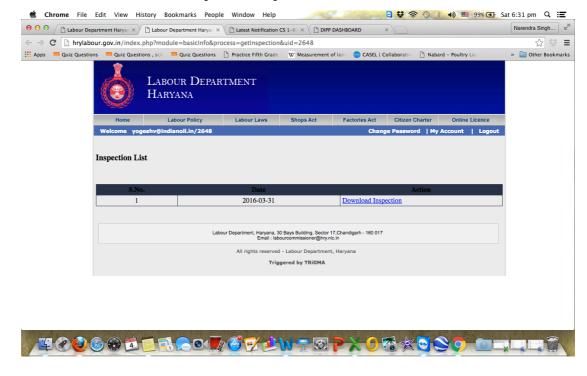

The highlighted icon in the inside view of the business user after login, shows the option for downloading the inspection report

5. The user can download inspection report from here as seen in screen shot

6. The downloaded inspection report is at the bottom left of the screen shot from where user can open and is saved on his machine.