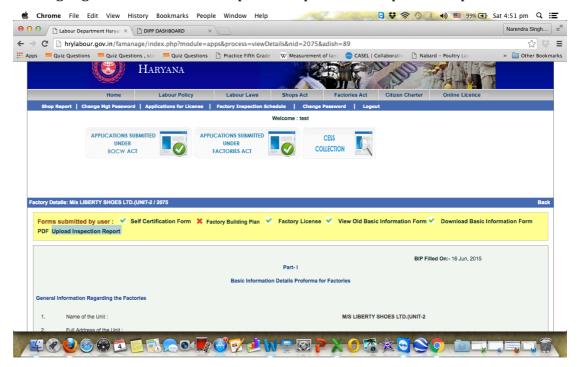

- 1. The online system has been designed to allow the Inspecting Officers to upload the inspection report on the department website hrylabour.gov.in.
- 2. The inspecting officers upload the inspection report from his own login against the ID of inspecting factory/unit/establishment.
- 3. The highlighted icon shows the option to upload the inspection report