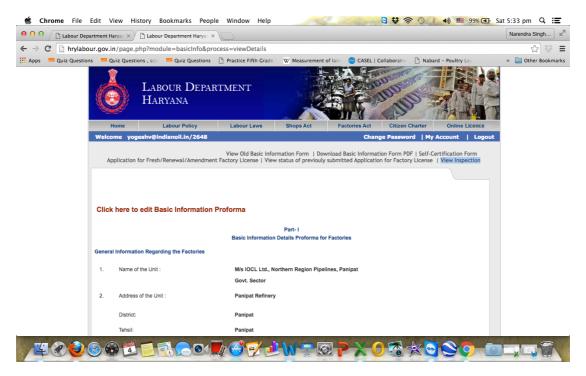

The highlighted icon in the inside view of the business user after login, shows the option for downloading the inspection report

5. The user can download inspection report from here as seen in screen shot

6. The downloaded inspection report is at the bottom left of the screen shot from where user can open and is saved on his machine.