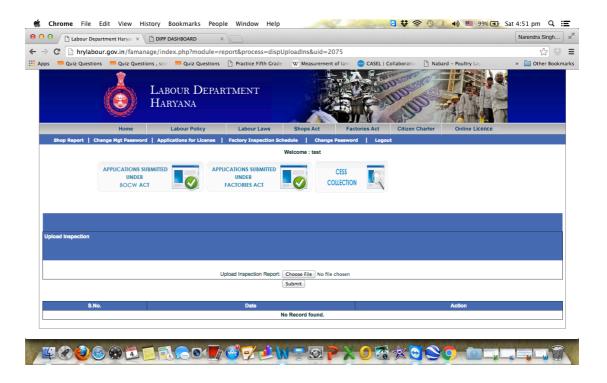

- 1. The online system has been designed to allow the Inspecting Officers to upload the inspection report on the department website hrylabour.gov.in.
- 2. The inspecting officers upload the inspection report from his own login against the ID of inspecting factory/unit/establishment.
- 3. The highlighted icon shows the option to upload the inspection report

4. This uploaded report is visible to the inspecting unit in their user ID from where they can download it.

The user can login on url <a href="http://hrylabour.gov.in/page.php?module=front">http://hrylabour.gov.in/page.php?module=front</a>