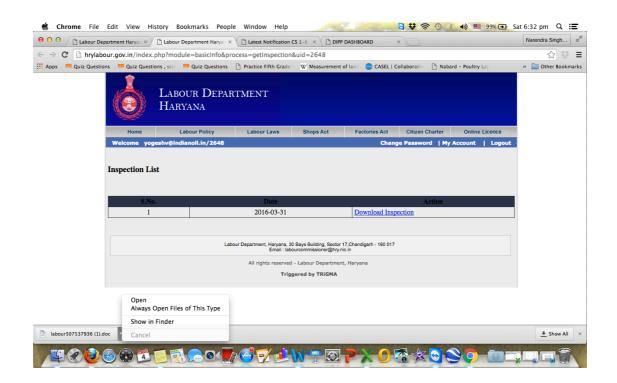

6. The downloaded inspection report is at the bottom left of the screen shot from where user can open and is saved on his machine.