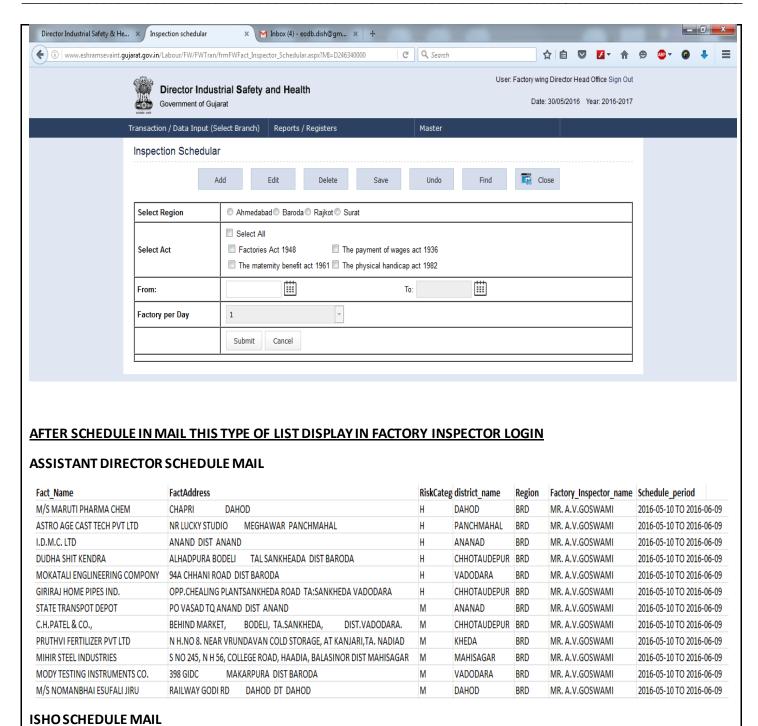

|                                             |          | 7.4 Court Case Withdraw Opinion<br>Request                      | chang                            | NO / NO                  |                  |                 | VICW         |             |  |
|           | BOC Site Registration                       |          | 7.5 Inspection Schedule Report                                  | ending                           | No / No                  |                  |                 | View         |             |  |
| -         | Plan Application Receipt / GUR              | IIKRIIPA | Application Date: 05/04/2016                                    |                                  |                          |                  |                 |              |             |  |









| Fact_Name               | FactAddress                                                | RiskCateg | district_name | Region | Factory_Inspector_name | Schedule_period          |
|-------------------------|------------------------------------------------------------|-----------|---------------|--------|------------------------|--------------------------|
| AEVAR SHAIN MARBLES     | AT PALANPUR, DIST BANASKANTHA                              | Н         | BANASKANTHA   | AHD    | SMT. K.H. MODI         | 2016-05-10 TO 2016-06-09 |
|                         | SURVEY NO.820, NEAR CHOCLATE FACTORY, FLOCAM IND., SANTEJ, |           |               |        |                        |                          |
| A.B.P. MACHINE PVT. LTD | RAKANPUR