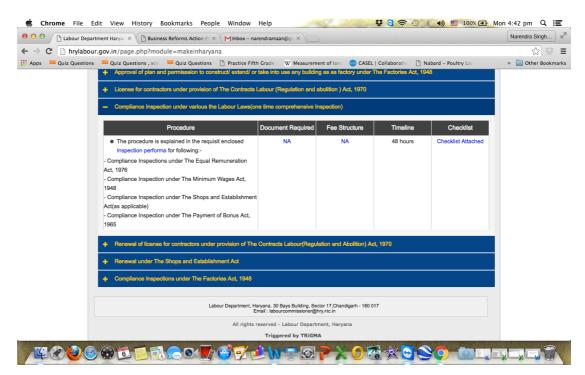

- 1. The well-defined inspection procedure and checklist is available on department's web site <u>www.hrylabour.gov.in</u> at url <u>http://hrylabour.gov.in/page.php?module=makeinharyana</u>
- 2. A transparent inspection policy has been published by the Labour department and is implemented in letter and sprit. This transparent inspection policy regulate the conducting of physical inspection under all labour laws and it lays down the criteria for inspection, computerized risk assessment selection of units for inspection, computerization allocations of inspecting officers and procedure to be adopted for conducting the physical inspection etc. etc.
- 3. This transparent policy is available on department website <u>www.hrylabour.gov.in</u> and at url <u>http://hrylabour.gov.in/page.php?module=transparent</u>