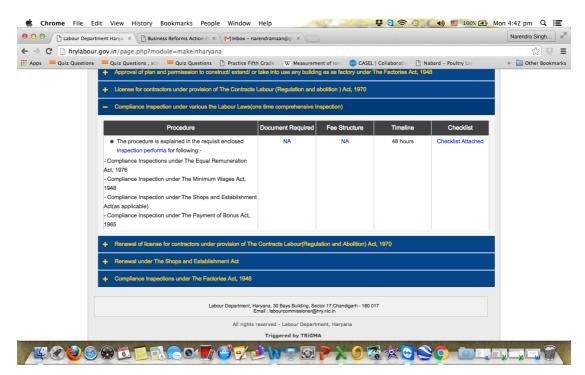

- 1. The well-defined inspection procedure and checklist is available on department's web site <u>www.hrylabour.gov.in</u> at url <u>http://hrylabour.gov.in/page.php?module=makeinharyana</u>
- 2. A transparent inspection policy has been published by the Labour department and is implemented in letter and sprit. This transparent inspection policy regulate the conducting of physical inspection under all labour laws and it lays down the criteria for inspection, computerized risk assessment selection of units for inspection, computerization allocations of inspecting officers and procedure to be adopted for conducting the physical inspection etc. etc.
- 3. This transparent policy is available on department website www.hrylabour.gov.in and at url http://hrylabour.gov.in/page.php?module=transparent