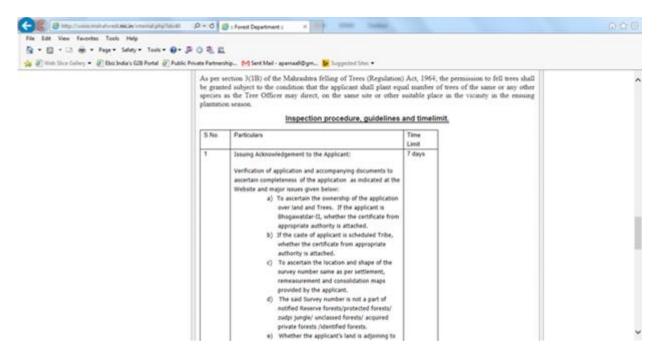

## Remarks:

As seen in the second screenshot below from the section 'Inspection Procedure, Guidelines and Time limit', from the website:

http://www.mahaforest.nic.in/internal.php?id=40

Inspection Report is mandated to be submitted within 2 days that is 48 hours. Also refer to the Maharashtra Felling of Trees (Regulation) Act, 1964.