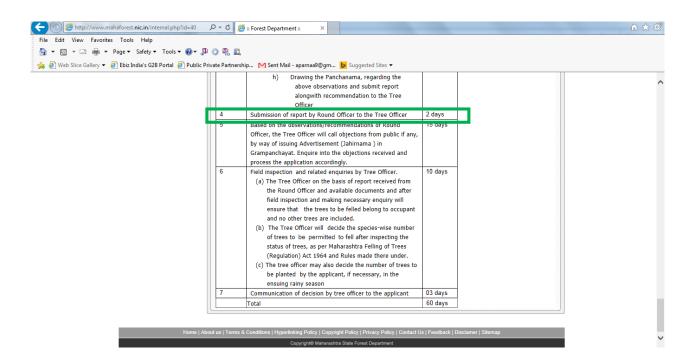

## Remarks:

As seen in the second screenshot below from the section 'Inspection Procedure, Guidelines and Time limit', from the website:

http://www.mahaforest.nic.in/internal.php?id=40

Inspection Report is mandated to be submitted within 2 days that is 48 hours. Also refer to the Maharashtra Felling of Trees (Regulation) Act, 1964.