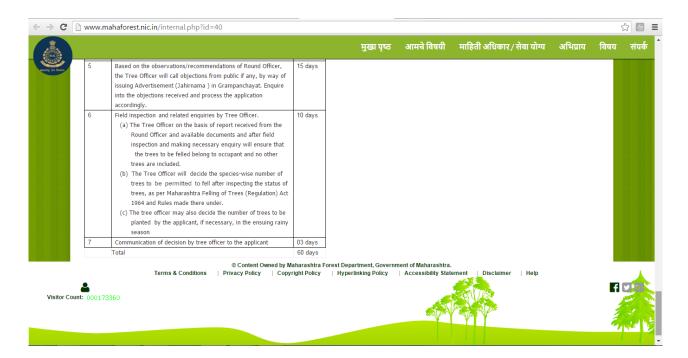

#### Supporting Documents:

| C                                                                                                                                                                                                                                                                                                                                                                                                                                                                                                                                                                                                                                                                                                                                                                                                                                                                                 | P-0 8                 | E Forest Department : X Internet                                                                                                                                                                                                                                                                                                                                                                                                                                                                                                                                                                                                                                                                                                                                                                                                                                                                                                                                                                                                                                               |                                       |                             | 0 2 3 |
|-----------------------------------------------------------------------------------------------------------------------------------------------------------------------------------------------------------------------------------------------------------------------------------------------------------------------------------------------------------------------------------------------------------------------------------------------------------------------------------------------------------------------------------------------------------------------------------------------------------------------------------------------------------------------------------------------------------------------------------------------------------------------------------------------------------------------------------------------------------------------------------|-----------------------|--------------------------------------------------------------------------------------------------------------------------------------------------------------------------------------------------------------------------------------------------------------------------------------------------------------------------------------------------------------------------------------------------------------------------------------------------------------------------------------------------------------------------------------------------------------------------------------------------------------------------------------------------------------------------------------------------------------------------------------------------------------------------------------------------------------------------------------------------------------------------------------------------------------------------------------------------------------------------------------------------------------------------------------------------------------------------------|---------------------------------------|-----------------------------|-------|
| File Edit View Favorites Tools Help   Image: Tools Image |                       |                                                                                                                                                                                                                                                                                                                                                                                                                                                                                                                                                                                                                                                                                                                                                                                                                                                                                                                                                                                                                                                                                |                                       |                             |       |
|                                                                                                                                                                                                                                                                                                                                                                                                                                                                                                                                                                                                                                                                                                                                                                                                                                                                                   | be grant<br>species a | ection 3(1B) of the Mahaashtra felling of Trees (Regulation<br>ed subject to the condition that the applicant shall plant equ<br>as the Tree Officer may direct, on the same site or other<br>in season.<br>Inspection procedure, guidelines.                                                                                                                                                                                                                                                                                                                                                                                                                                                                                                                                                                                                                                                                                                                                                                                                                                  | al number of tre<br>suitable place in | es of the same or any other | ^     |
|                                                                                                                                                                                                                                                                                                                                                                                                                                                                                                                                                                                                                                                                                                                                                                                                                                                                                   | \$.No.                | Particulars                                                                                                                                                                                                                                                                                                                                                                                                                                                                                                                                                                                                                                                                                                                                                                                                                                                                                                                                                                                                                                                                    | Time<br>Limit                         |                             |       |
|                                                                                                                                                                                                                                                                                                                                                                                                                                                                                                                                                                                                                                                                                                                                                                                                                                                                                   |                       | Issuing Acknowledgement to the Applicant:<br>Verification of application and accompanying documents to<br>ascertain completeness of the application as indicated at the<br>Website and major issues given below:<br>a) To ascertain the ownership of the application<br>over land and Trees. If the applicant is<br>Sthogawatdar EI, whether the certificate from<br>appropriate authority is attached.<br>b) If the carte of applicant is scheduled Tribe,<br>whether the certificate from appropriate<br>authority is attached.<br>c) To ascertain the location and shape of the<br>survey number same as per settlement,<br>remeasurement and consolidation major<br>provided by the applicant.<br>d) The siad Survey number is not a part of<br>notified Reserve forestifyorateted forests/<br>zudpi jungle/ unclassed forests/<br>acquired<br>private forests/ deording forests/<br>whether the applicant forests/<br>applied and the applicant forests/<br>applied and the applicant forests/<br>applied private forests/ acquired<br>private forests/ deording forests/ | 7 days                                |                             |       |

### **Business Reform Action Plan 2016 Response by Government of Maharashtra**

← → C 🗋 www.mahaforest.nic.in/internal.php?id=40

| 2                    |            |                                                     |              | मुख्य पृष्ठ              | आमचे विषयी         | माहिती अधिकार / सेवा योग्य  | अभिप्राय | विषय | संप |
|----------------------|------------|-----------------------------------------------------|--------------|--------------------------|--------------------|-----------------------------|----------|------|-----|
|                      |            |                                                     |              | નુહા મૃષ્ઇ               | जानवावववा          | חוופנוו טועשיול / לושו שויש | мімяім   | 1999 | राष |
|                      | c)         | Verify the list of trees species-wise, girth-class  |              |                          |                    |                             |          |      |     |
|                      |            | wise, as given in the application and correct the   |              |                          |                    |                             |          |      |     |
|                      |            | same, if necessary, and also record the status of   |              |                          |                    |                             |          |      |     |
|                      |            | the trees – dead, dying, diseased, silviculturally  |              |                          |                    |                             |          |      |     |
|                      |            | matured etc.                                        |              |                          |                    |                             |          |      |     |
|                      | d)         | Verify whether permission is obtained from District |              |                          |                    |                             |          |      |     |
|                      |            | Collector for felling of trees within 30 meters of  |              |                          |                    |                             |          |      |     |
|                      |            | extreme edge of the bank of any watercourse.        |              |                          |                    |                             |          |      |     |
|                      | e)         | Verify whether permission obtained from District    |              |                          |                    |                             |          |      |     |
|                      |            | Collector, in case, if the tree growth in the       |              |                          |                    |                             |          |      |     |
|                      |            | uncultivable land is less in proportion to 20 trees |              |                          |                    |                             |          |      |     |
|                      |            | per acre.                                           |              |                          |                    |                             |          |      |     |
|                      | f)         | Collect NOC from adjoining land owners as per       |              |                          |                    |                             |          |      |     |
|                      |            | boundary certificate.                               |              |                          |                    |                             |          |      |     |
|                      | g)         | Verify the consent letter of remaining occupants    |              |                          |                    |                             |          |      |     |
|                      |            | mentioned in 7/12 for felling of trees.             |              |                          |                    |                             |          |      |     |
|                      | h)         | Drawing the Panchanama, regarding the above         |              |                          |                    |                             |          |      |     |
|                      |            | observations and submit report alongwith            |              |                          |                    |                             |          |      |     |
|                      |            | recommendation to the Tree Officer                  |              |                          |                    |                             |          |      |     |
| 4                    | Submission | of report by Round Officer to the Tree Officer      | 2 days       |                          |                    |                             |          |      |     |
|                      |            |                                                     |              | orest Department, Govern |                    |                             |          |      |     |
|                      |            | Terms & Conditions   Privacy Policy   Copy          | right Policy | Hyperlinking Policy      | Accessibility Stat | ement   Disclaimer   Help   |          |      |     |
| <b>_</b>             |            |                                                     |              |                          |                    |                             |          | f    | 96  |
| Visitor Count: 00017 | 3360       |                                                     |              |                          |                    |                             |          |      | Tur |
|                      |            |                                                     |              |                          |                    |                             |          | 1    |     |
|                      |            |                                                     |              |                          | 4751               |                             |          |      |     |