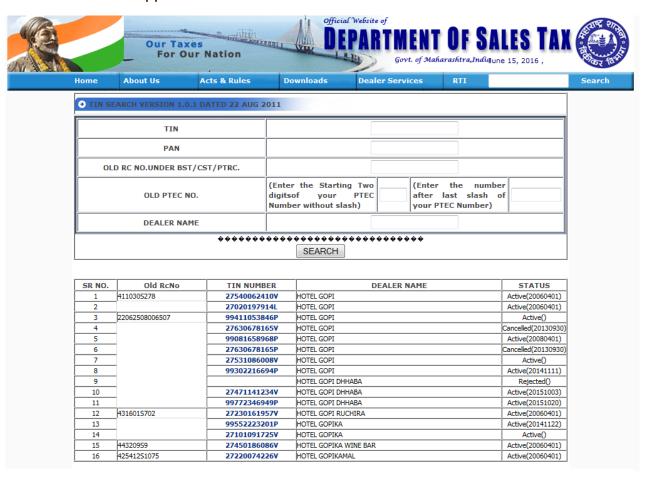

# Business Reform Action Plan 2016 Response by Government of Maharashtra

Enter the details like PAN and TIN number in the page as shown below.

| Home  | About Us                | Acts & Rules                                    | Downloads | Dealer Se                       | rvices R | П | S      |
|-------|-------------------------|-------------------------------------------------|-----------|---------------------------------|----------|---|--------|
| ● TIN | SEARCH VERSION 1        | .0.1 DATED 22 AUG                               | 2011      |                                 |          |   |        |
|       | TIN                     |                                                 |           |                                 |          |   |        |
|       | PAN                     |                                                 |           |                                 |          |   |        |
|       | OLD RC NO.UNDER E       | ST/CST/PTRC.                                    |           |                                 |          |   |        |
|       | OLD PTEC                | (Enter the Sta<br>digitsof you<br>Number withou | Ir PTEC   | (Enter the after last your PTEC | slash of |   |        |
|       | DEALER N                | Hotel Gopi                                      |           |                                 |          |   |        |
|       |                         | ****                                            | SEARC     |                                 | ***      |   |        |
|       |                         |                                                 |           |                                 |          |   |        |
| SR N  | SR NO. Old RcNo TIN NUI |                                                 | JMBER     | BER DEALER NAME                 |          |   | STATUS |

## Business Reform Action Plan 2016 Response by Government of Maharashtra

The list of dealers appears as shown in the screenshot below.

On clicking on the dealer, all the details will be shown as seen in the screenshot below.