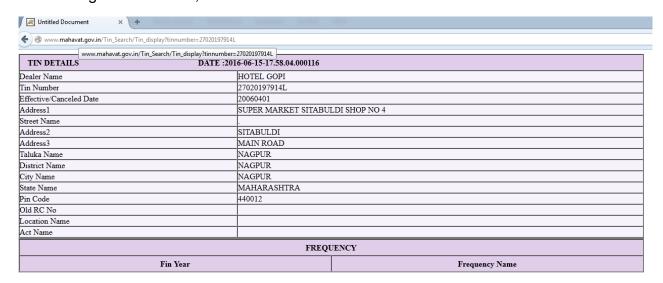

## Business Reform Action Plan 2016 Response by Government of Maharashtra

The list of dealers appears as shown in the screenshot below.

On clicking on the dealer, all the details will be shown as seen in the screenshot below.