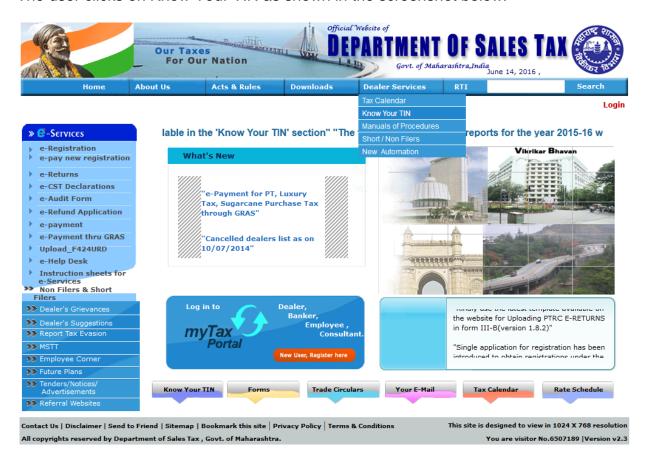

#### Remarks:

The end to end process is shown in the screenshots below. The user has to register at <a href="https://www.mahavat.gov.in/Mahavat/index.jsp">www.mahavat.gov.in/Mahavat/index.jsp</a>

### **Supporting Documents:**

The user clicks on Know Your TIN as shown in the screenshot below.