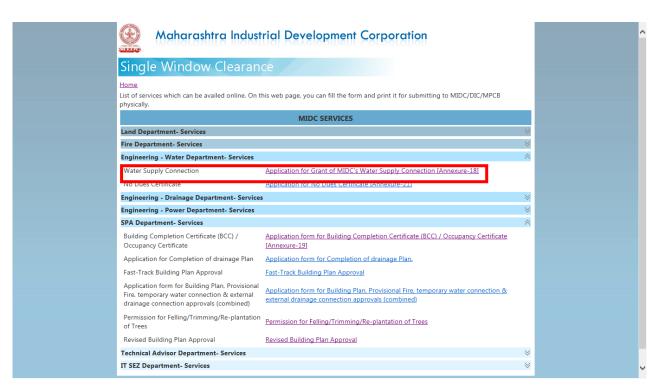

### **Supporting Documents:**

The user logs in to <a href="http://www.midcindia.org/">http://www.midcindia.org/</a> and clicks on 'Single Window Clearance' in 'Investor Zone'

The user then views the list of services and online forms available, and clicks on 'Application for Grant of Water Supply Connection' under Engineering-Water Department Services