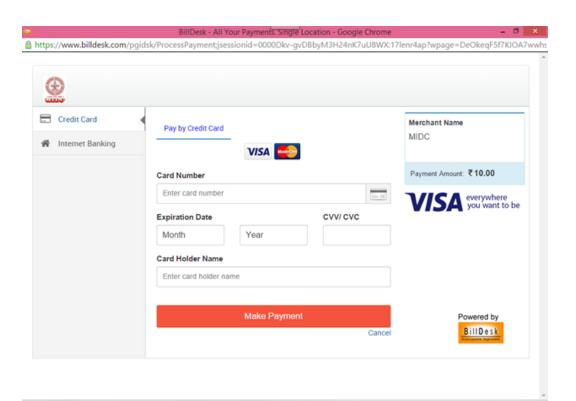

#### The user then uploads the documents online

The user then proceeds to make the payment online

The provision for online tracking and monitoring:

6/24/2016 Single Window Clearance