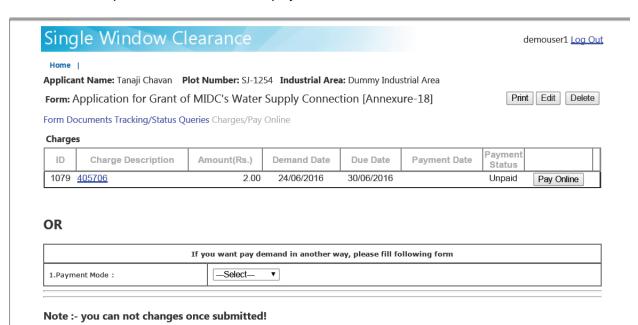

#### The user then uploads the documents online

The user then proceeds to make the payment online

The provision for online tracking and monitoring:

6/24/2016 Single Window Clearance