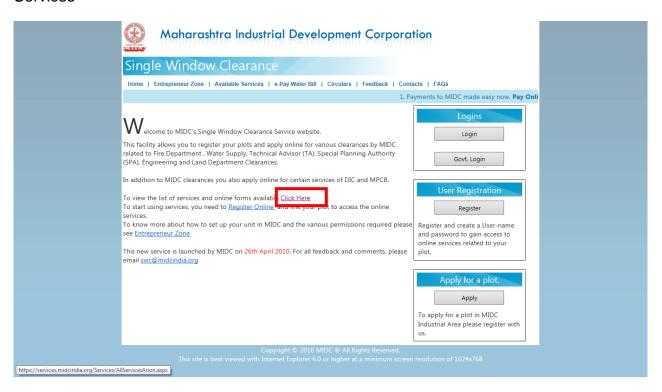

### **Supporting Documents:**

The user logs in to <a href="http://www.midcindia.org/">http://www.midcindia.org/</a> and clicks on 'Single Window Clearance' in 'Investor Zone'

The user then views the list of services and online forms available, and clicks on 'Application for Grant of Water Supply Connection' under Engineering-Water Department Services