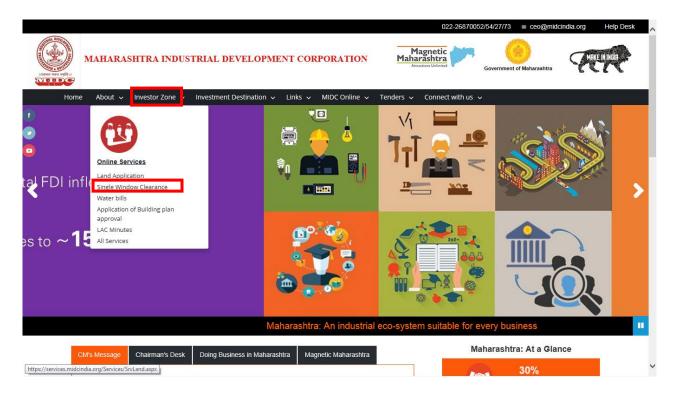

### **Supporting Documents:**

The user logs in to <a href="http://www.midcindia.org/">http://www.midcindia.org/</a> and clicks on 'Single Window Clearance' in 'Investor Zone'

The user then views the list of services and online forms available, and clicks on 'Application for Grant of Water Supply Connection' under Engineering-Water Department Services