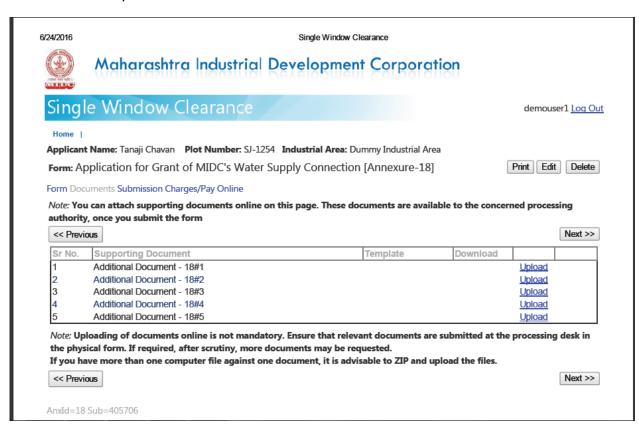

#### The user then uploads the documents online

The user then proceeds to make the payment online

The provision for online tracking and monitoring:

6/24/2016 Single Window Clearance