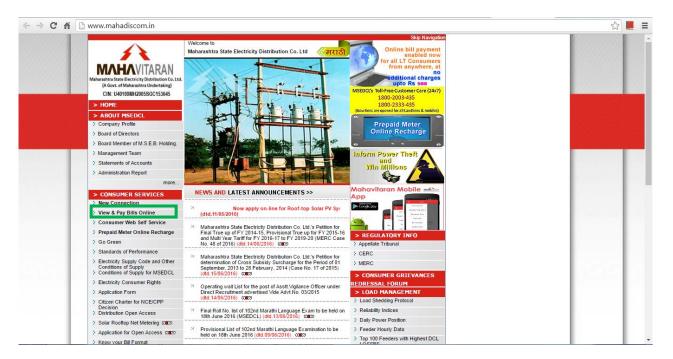

For viewing the electricity bills on MSEDCL website link is available at www.mahadiscom.in → View and Pay Bills Online → View / Pay Bill

https://wss.mahadiscom.in/wss/wss?uiActionName=getViewPayBill