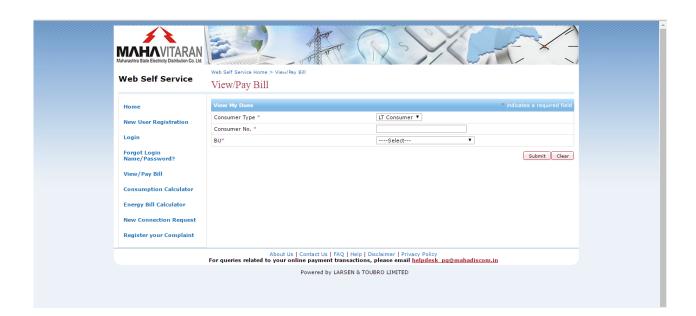

For viewing the electricity bills on MSEDCL website link is available at www.mahadiscom.in → View and Pay Bills Online → View / Pay Bill

https://wss.mahadiscom.in/wss/wss?uiActionName=getViewPayBill