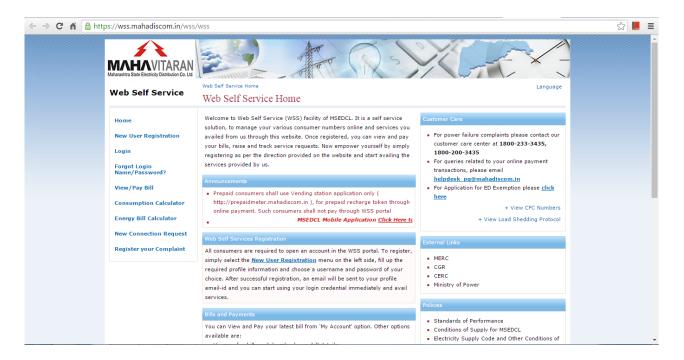

Response: Yes

Remarks:

MSEDCL has already made available soft copies of consumer bills (web bill) on its website, where any third party can view the bill details using consumer number and Billing Unit Number.

The bill details contains all the electrical installation details available at consumer premises, such as load details, name, address, date of supply, metering details etc.

Please refer the copies of web bill of some of the industrial consumers.

For viewing the electricity bills on MSEDCL website link is available at www.mahadiscom.in → View and Pay Bills Online → View / Pay Bill

https://wss.mahadiscom.in/wss/wss?uiActionName=getViewPayBill