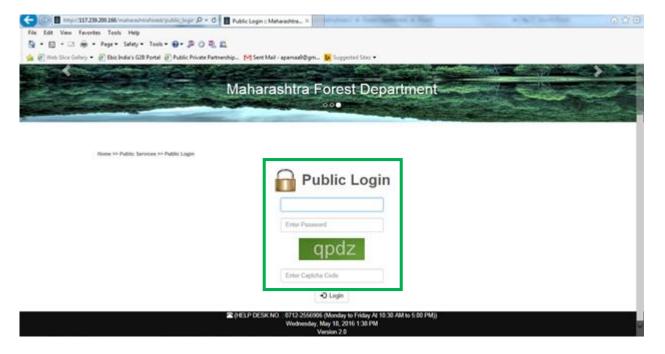

nd monitoring without the need for a physical touch point for document submission and verification

Response: Yes

#### Remarks:

For Forest Department: The link for online application is http://117.239.200.166/maharashtraforest/public\_login.php

Currently no payment is required to be made for NOC for tree felling. The link for tracking the application is <a href="http://117.239.200.166/maharashtraforest/public\_rts\_track.php">http://117.239.200.166/maharashtraforest/public\_rts\_track.php</a>

For MIDC: <a href="https://services.midcindia.org/services/FillFormAnon.aspx?AMId=522">https://services.midcindia.org/services/FillFormAnon.aspx?AMId=522</a>
The screenshots below show the complete process of online application

### **Supporting Documents:**

For Forest Department:

Login Screen





#### Online Application











For application tracking and monitoring:

Click on "Application Tracker"

Click on "Download/Print"

#### 2015/TREENTRIBAL565/MFD16959



#### For MIDC: