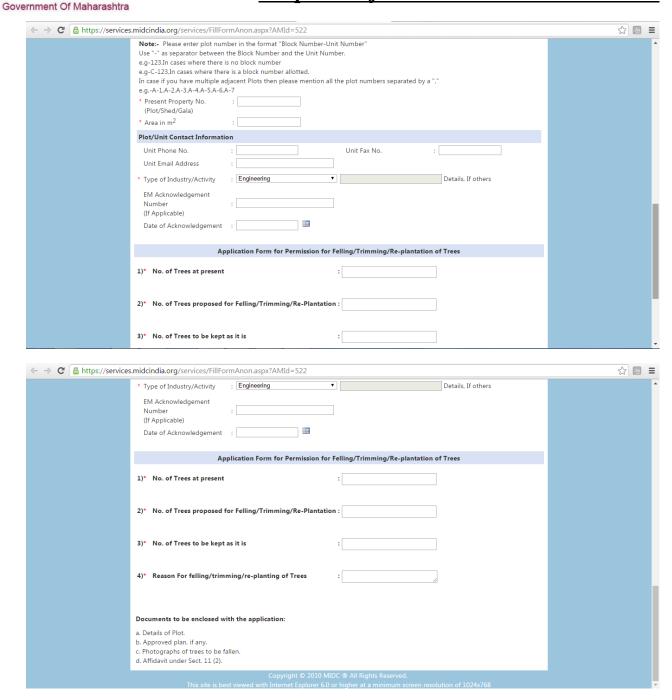

For MIDC: <a href="https://services.midcindia.org/services/FillFormAnon.aspx?AMId=522">https://services.midcindia.org/services/FillFormAnon.aspx?AMId=522</a>
The screenshots below show the complete process of online application

#### For MIDC: