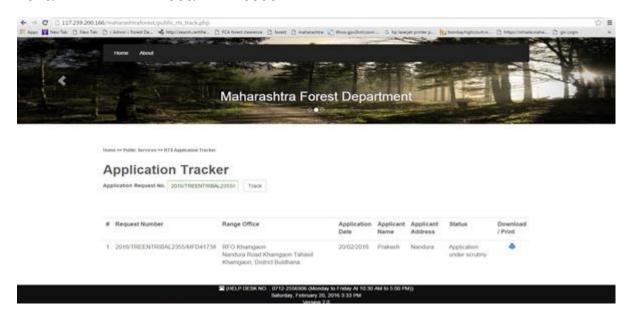

#### Remarks:

For Forest Department: The link for online application is http://117.239.200.166/maharashtraforest/public\_login.php

Currently no payment is required to be made for NOC for tree felling. The link for tracking the application is <a href="http://117.239.200.166/maharashtraforest/public\_rts\_track.php">http://117.239.200.166/maharashtraforest/public\_rts\_track.php</a>

#### Online Application

For application tracking and monitoring:

Click on "Application Tracker"

Click on "Download/Print"

#### 2015/TREENTRIBAL565/MFD16959