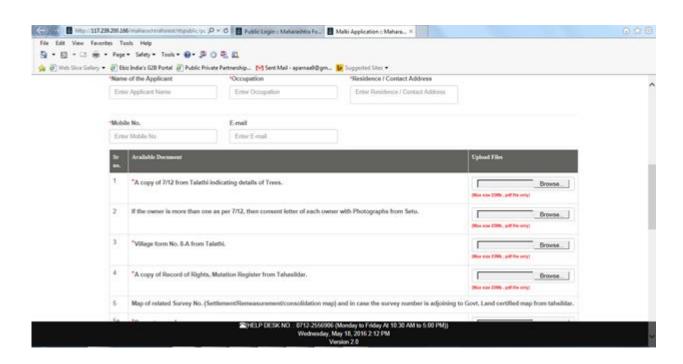

For MIDC: <a href="https://services.midcindia.org/services/FillFormAnon.aspx?AMId=522">https://services.midcindia.org/services/FillFormAnon.aspx?AMId=522</a>
The screenshots below show the complete process of online application