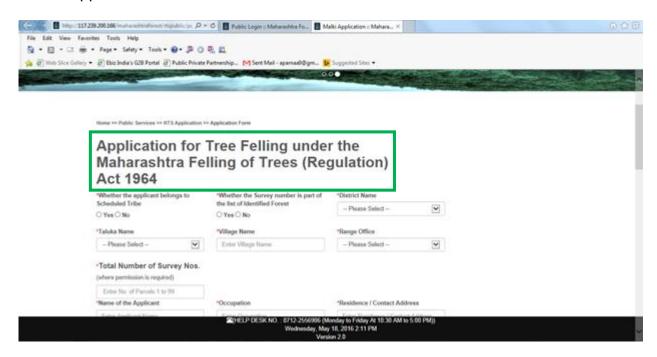

For MIDC: <a href="https://services.midcindia.org/services/FillFormAnon.aspx?AMId=522">https://services.midcindia.org/services/FillFormAnon.aspx?AMId=522</a>
The screenshots below show the complete process of online application