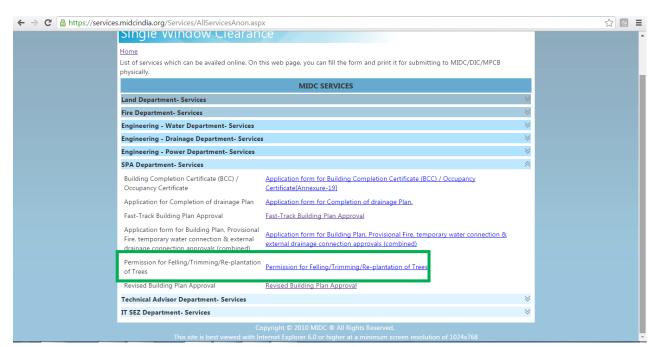

For MIDC: <a href="https://services.midcindia.org/services/FillFormAnon.aspx?AMId=522">https://services.midcindia.org/services/FillFormAnon.aspx?AMId=522</a>
The screenshots below show the complete process of online application

#### For MIDC: