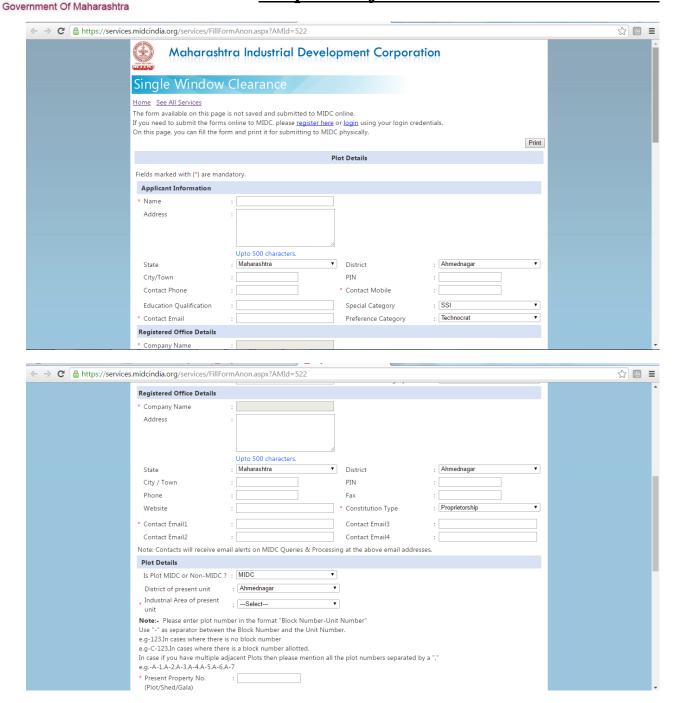

For MIDC: <a href="https://services.midcindia.org/services/FillFormAnon.aspx?AMId=522">https://services.midcindia.org/services/FillFormAnon.aspx?AMId=522</a>
The screenshots below show the complete process of online application

#### For MIDC: