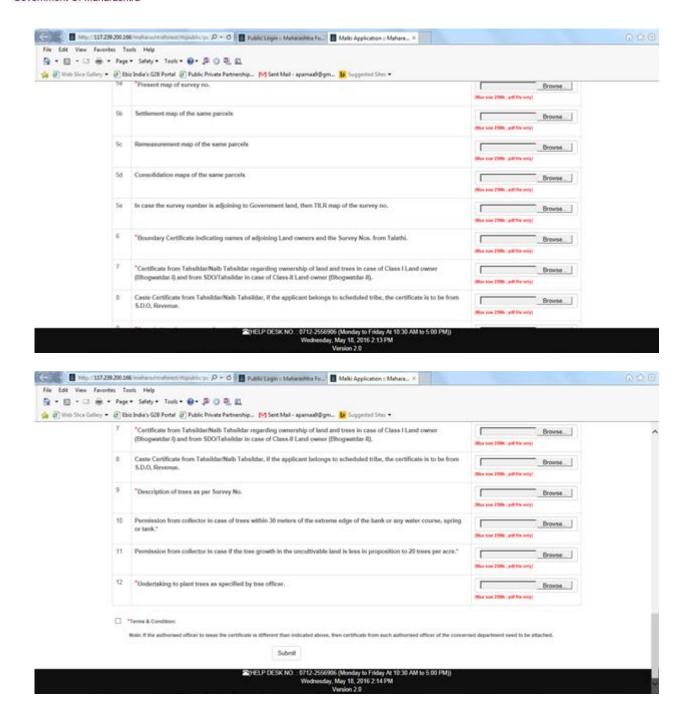

For MIDC: <a href="https://services.midcindia.org/services/FillFormAnon.aspx?AMId=522">https://services.midcindia.org/services/FillFormAnon.aspx?AMId=522</a>
The screenshots below show the complete process of online application