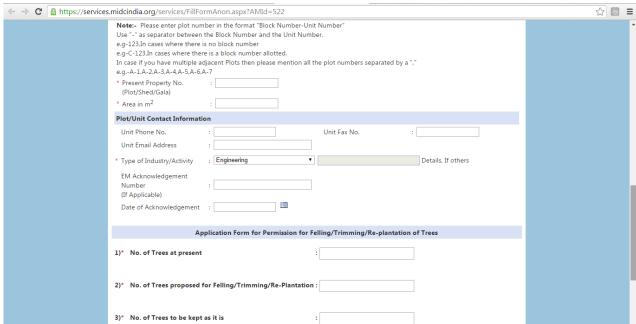

For MIDC: <a href="https://services.midcindia.org/services/FillFormAnon.aspx?AMId=522">https://services.midcindia.org/services/FillFormAnon.aspx?AMId=522</a>
Refer to the screenshot below, it shows the list of documents required for applying to MIDC.

#### **Supporting Documents:**

Application form for Building Plan, Provisional Fire, temporary water connection &

external drainage connection approvals (combined)

Revised Building Plan Approval

Permission for Felling/Trimming/Re-plantation
--Permission for Felling/Trimming/Re-plantation of Trees