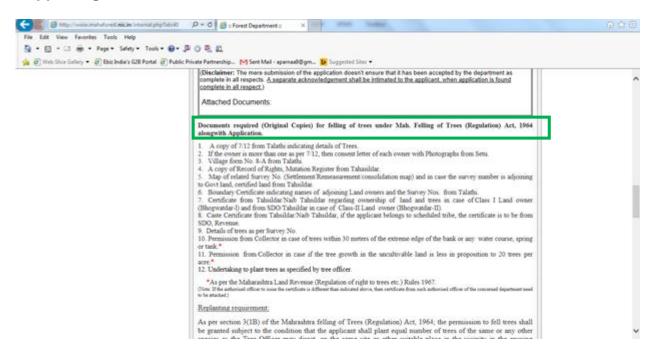

Response: Yes

Remarks:

For Forest Department: http://117.239.200.166/maharashtraforest/public rts track.php

Refer to "Documents required (Original Copies) for felling of trees under Mah. Felling of Trees (Regulation) Act, 1964 along with Application" and "Method of Application screenshot" for the Procedure.