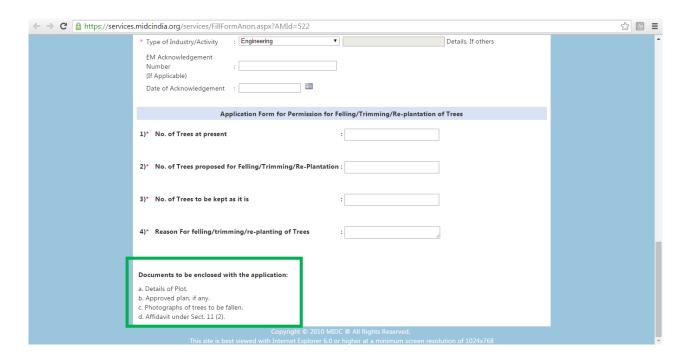

For MIDC: <a href="https://services.midcindia.org/services/FillFormAnon.aspx?AMId=522">https://services.midcindia.org/services/FillFormAnon.aspx?AMId=522</a>
Refer to the screenshot below, it shows the list of documents required for applying to MIDC.