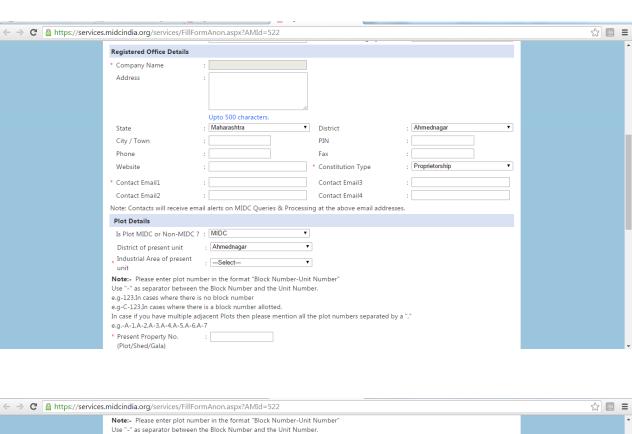

For MIDC: <a href="https://services.midcindia.org/services/FillFormAnon.aspx?AMId=522">https://services.midcindia.org/services/FillFormAnon.aspx?AMId=522</a>
Refer to the screenshot below, it shows the list of documents required for applying to MIDC.

#### **Supporting Documents:**

Application form for Building Plan, Provisional Fire, temporary water connection &

external drainage connection approvals (combined)

Revised Building Plan Approval

Permission for Felling/Trimming/Re-plantation
--Permission for Felling/Trimming/Re-plantation of Trees