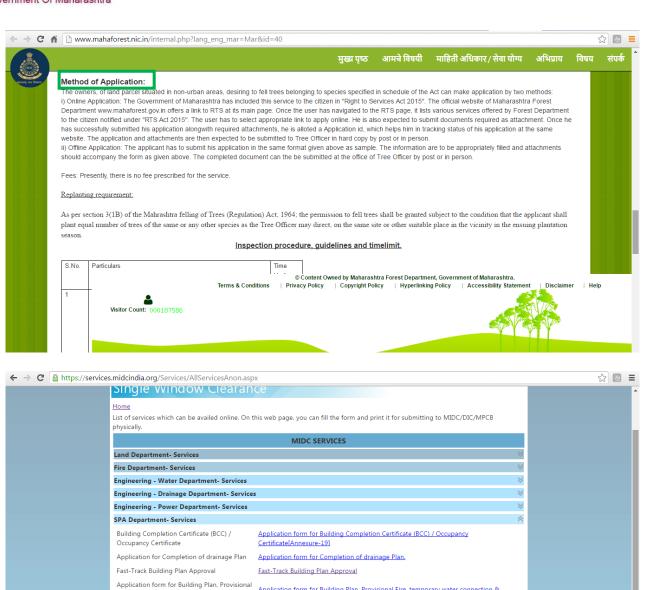

Response: Yes

Remarks:

For Forest Department: http://117.239.200.166/maharashtraforest/public rts track.php

Refer to "Documents required (Original Copies) for felling of trees under Mah. Felling of Trees (Regulation) Act, 1964 along with Application" and "Method of Application screenshot" for the Procedure.