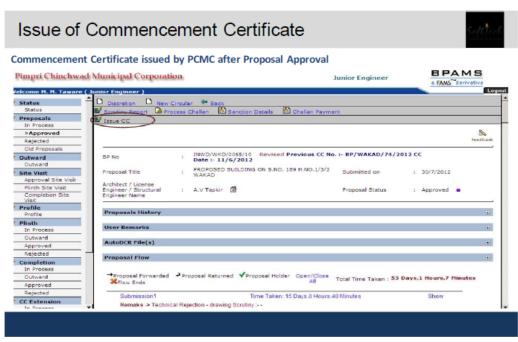

#### Supporting Documents:

Auto DCR system screen shots for Pimpri Chinchwad Municipal Corporation as follows :

The Auto DCR has been implemented by PCMC since 2009 and it is tabulated below