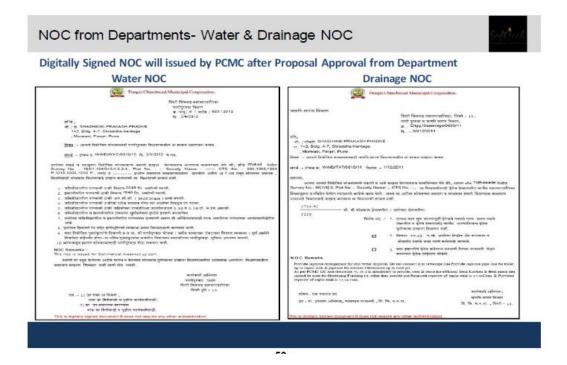

| Jocument em                      | ecklist for obtaining the NOC from other De                     | epartments - (Fire, Drainage,                                                                                  |                                 |
|----------------------------------|-----------------------------------------------------------------|----------------------------------------------------------------------------------------------------------------|---------------------------------|
| Garden and W                     | ater)                                                           | The second s |                                 |
|                                  | d Municipal Corporation                                         | Architect/LE concole                                                                                           | BPAMS                           |
| come SHASHANK PR                 | AKASH PHADKE ( Architect )                                      |                                                                                                                | a FAMS <sup>TH</sup> derivative |
| Status                           | Save D Read From Disk                                           |                                                                                                                |                                 |
| Status Proposals >New In Process | Save D Read From Disk     Annexure - 8 NOC's from Municipal Con | Document for Flan Approval                                                                                     |                                 |
| Resubmission                     | Document CheckList                                              |                                                                                                                |                                 |
| Profile                          | NDC's from Municipal Corporation                                |                                                                                                                |                                 |
| Plinth                           | Always Required Documents                                       |                                                                                                                |                                 |
| New                              | Docume                                                          | nt                                                                                                             | Issued                          |
| In Process                       | NOC from drainage department Section                            |                                                                                                                | E                               |
| Completion New                   | NOC from water supply development section                       |                                                                                                                | E                               |
| In Process                       | NOC from Garden Department                                      |                                                                                                                | E.                              |
| CC Extension                     | Conditional Required Documents                                  |                                                                                                                | -155t                           |
| In Process                       | Docume                                                          | at                                                                                                             | Issued                          |
|                                  | Tax Clerance Certificate from P.C.M.C. Tax Department           | -                                                                                                              | E                               |
|                                  | NOC from fire Department - (Res. & Bldg. Height > 15 Mt.        | ) or (Comm. & Plot Area > 150 Sq.Mt.) or (Hotel                                                                | 1                               |
|                                  | 1. 1. 1. 1. 1. 1. 1. 1. 1. 1. 1. 1. 1. 1                        |                                                                                                                |                                 |
|                                  |                                                                 |                                                                                                                |                                 |