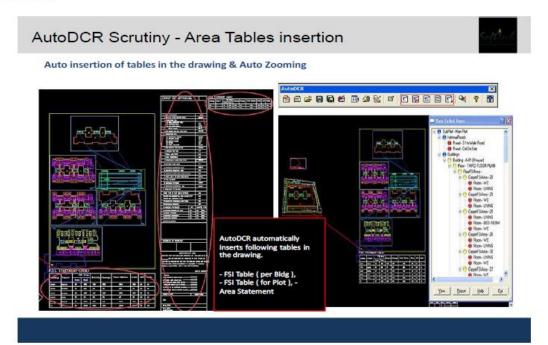

#### Supporting Documents:

Auto DCR system screen shots for Pimpri Chinchwad Municipal Corporation as follows :

The Auto DCR has been implemented by PCMC since 2009 and it is tabulated below