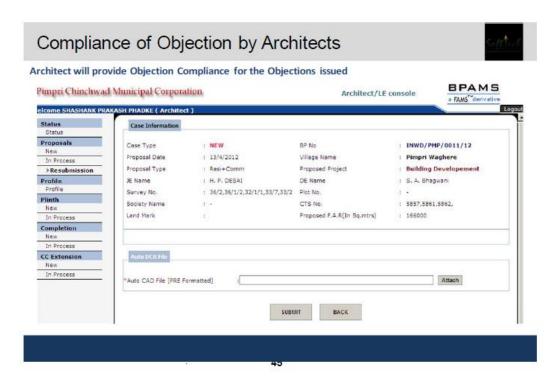

#### Supporting Documents:

Auto DCR system screen shots for Pimpri Chinchwad Municipal Corporation as follows :

The Auto DCR has been implemented by PCMC since 2009 and it is tabulated below