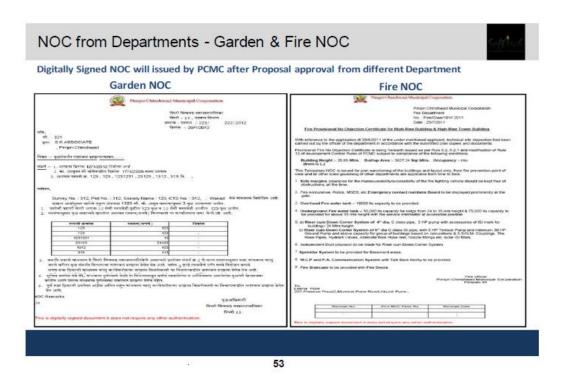

| Jocument em                      | ecklist for obtaining the NOC from other De                     | epartments - (Fire, Drainage,                                                                                  |                                 |
|----------------------------------|-----------------------------------------------------------------|----------------------------------------------------------------------------------------------------------------|---------------------------------|
| Garden and W                     | ater)                                                           | The second s |                                 |
|                                  | d Municipal Corporation                                         | Architect/LE concole                                                                                           | BPAMS                           |
| come SHASHANK PR                 | AKASH PHADKE ( Architect )                                      |                                                                                                                | a FAMS <sup>TH</sup> derivative |
| Status                           | Save D Read From Disk                                           |                                                                                                                |                                 |
| Status Proposals >New In Process | Save D Read From Disk     Annexure - 8 NOC's from Municipal Con | Document for Flan Approval                                                                                     |                                 |
| Resubmission                     | Document CheckList                                              |                                                                                                                |                                 |
| Profile                          | NDC's from Municipal Corporation                                |                                                                                                                |                                 |
| Plinth                           | Always Required Documents                                       |                                                                                                                |                                 |
| New                              | Docume                                                          | nt                                                                                                             | Issued                          |
| In Process                       | NOC from drainage department Section                            |                                                                                                                | E                               |
| Completion New                   | NOC from water supply development section                       |                                                                                                                | E                               |
| In Process                       | NOC from Garden Department                                      |                                                                                                                | E.                              |
| CC Extension                     | Conditional Required Documents                                  |                                                                                                                | -155t                           |
| In Process                       | Docume                                                          | at                                                                                                             | Issued                          |
|                                  | Tax Clerance Certificate from P.C.M.C. Tax Department           | -                                                                                                              | E                               |
|                                  | NOC from fire Department - (Res. & Bldg. Height > 15 Mt.        | ) or (Comm. & Plot Area > 150 Sq.Mt.) or (Hotel                                                                | 1                               |
|                                  | 1. 1. 1. 1. 1. 1. 1. 1. 1. 1. 1. 1. 1. 1                        |                                                                                                                |                                 |
|                                  |                                                                 |                                                                                                                |                                 |