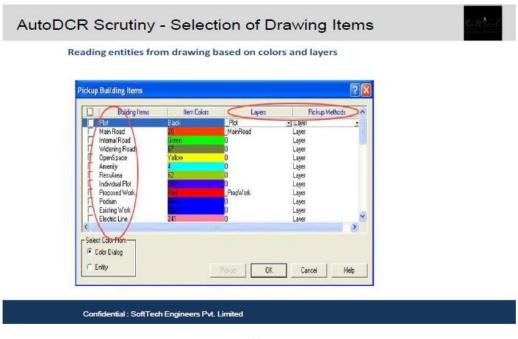

#### Supporting Documents:

Auto DCR system screen shots for Pimpri Chinchwad Municipal Corporation as follows :

The Auto DCR has been implemented by PCMC since 2009 and it is tabulated below