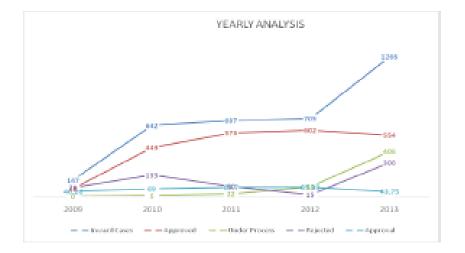

#### Supporting Documents:

Auto DCR system screen shots for Pimpri Chinchwad Municipal Corporation as follows :

The Auto DCR has been implemented by PCMC since 2009 and it is tabulated below

| Year | Inward<br>Cases | Approved | Under<br>Process | Rejected | Approval<br>% |
|------|-----------------|----------|------------------|----------|---------------|
| 2009 | 147             | 68       | 0                | 79       | 46.26         |
| 2010 | 642             | 443      | 6                | 193      | 69.00         |
| 2011 | 687             | 575      | 22               | 90       | 83.70         |
| 2012 | 705             | 602      | 88               | 15       | 85.39         |
| 2013 | 1266            | 554      | 406              | 306      | 43.75         |