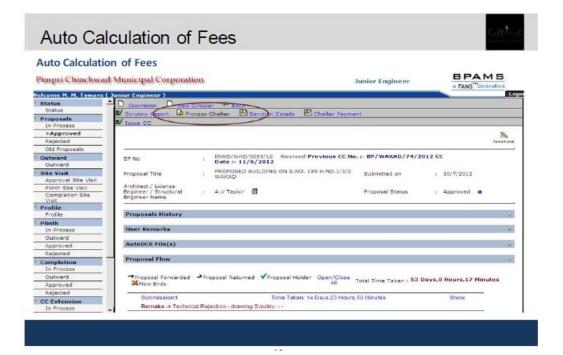

#### Supporting Documents:

Auto DCR system screen shots for Pimpri Chinchwad Municipal Corporation as follows :

The Auto DCR has been implemented by PCMC since 2009 and it is tabulated below