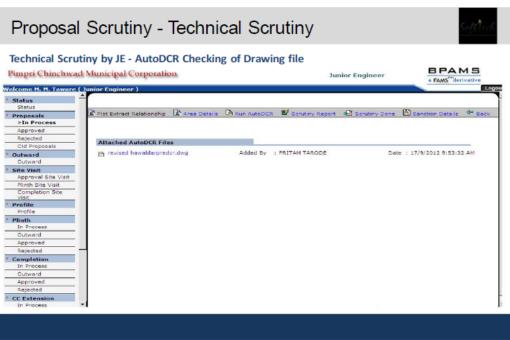

#### Supporting Documents:

Auto DCR system screen shots for Pimpri Chinchwad Municipal Corporation as follows :

The Auto DCR has been implemented by PCMC since 2009 and it is tabulated below

#### Access Online Building Plan approval system at PCMC portal