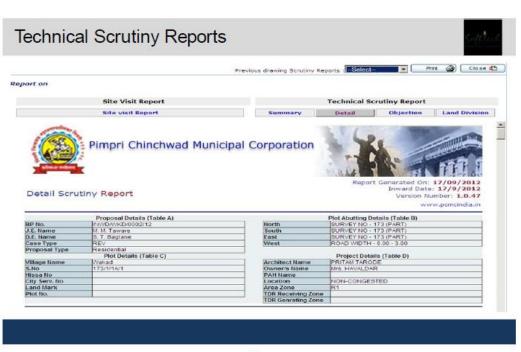

#### Supporting Documents:

Auto DCR system screen shots for Pimpri Chinchwad Municipal Corporation as follows :

The Auto DCR has been implemented by PCMC since 2009 and it is tabulated below

#### Proposal summary report

| SI. No | Summary                   | Total Cases |
|--------|---------------------------|-------------|
| 1      | Online Proposals Received | 4191        |
| 2      | In-Process                | 854         |
| 3      | Rejected                  | 1131        |
| 4      | Approved                  | 2206        |
|        | Commencement Issued       | 1767        |
|        | Plinth Certificate Issued | 545         |
|        | Completion Given          | 138         |
|        |                           |             |