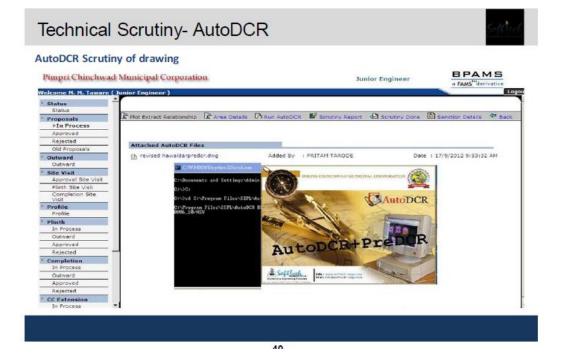

#### Supporting Documents:

Auto DCR system screen shots for Pimpri Chinchwad Municipal Corporation as follows :

The Auto DCR has been implemented by PCMC since 2009 and it is tabulated below

#### Access Online Building Plan approval system at PCMC portal