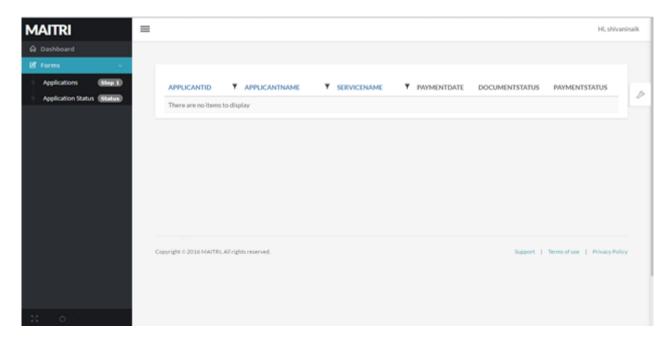

Step 10: There is a dashboard on the MAITRI website as well where the application can be tracked: