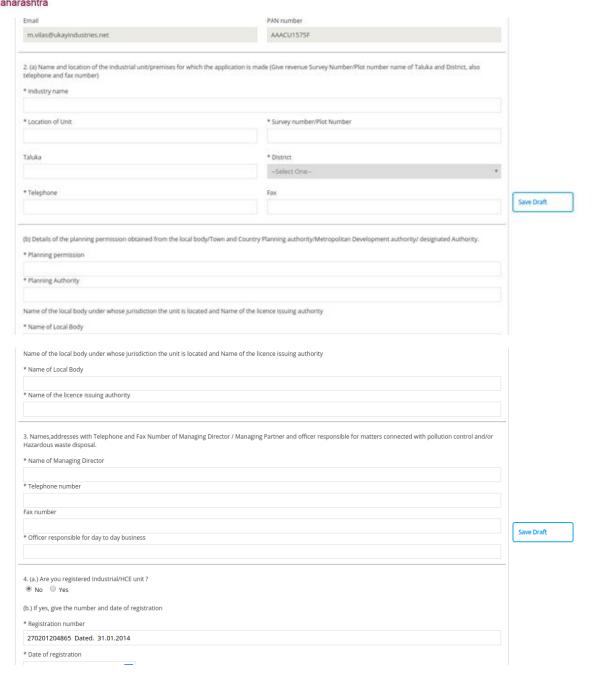

#### **Online Application:**

Step 7: After Authorisation of Hazardous waste rule is selected, the user is transferred to the "Consent to Operate" application form directly on the MPCB website. The user is auto-logged in (the user does not need to login again on the MPCB portal). The common fields in the application Form are auto-populated by the information in Common Application Form (CAF) like address and details of the employer, the address and details of the establishment, etc. User has to fill in the rest of the fields.