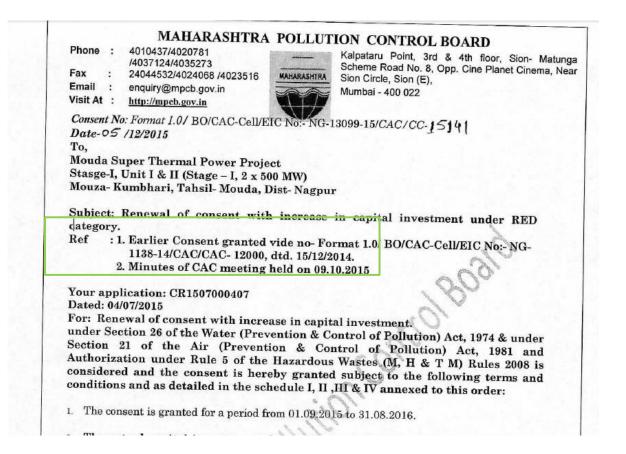

#### **Online tracking:**

Step 9: The user can track his/her application and can also download the final consent certificate. The four different statuses of application include:

- Document pending
- Payment pending
- In process
- Consent granted/ Rejected