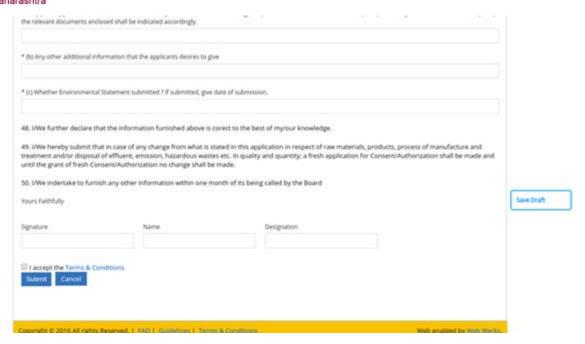

#### **Online Application:**

Step 7: After Authorisation of Hazardous waste rule is selected, the user is transferred to the "Consent to Operate" application form directly on the MPCB website. The user is auto-logged in (the user does not need to login again on the MPCB portal). The common fields in the application Form are auto-populated by the information in Common Application Form (CAF) like address and details of the employer, the address and details of the establishment, etc. User has to fill in the rest of the fields.

#### **Online Payment:**

Step 8: After completing the application, the user can make the payment through NEFT or RTGS.