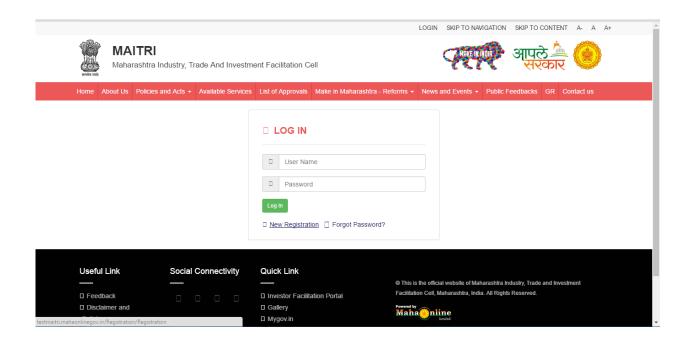

Step 1: Login through MAITRI – the single window portal for the State of Maharashtra - <a href="https://maitri.mahaonline.gov.in/Login/Login/Login">https://maitri.mahaonline.gov.in/Login/Login/Login</a>