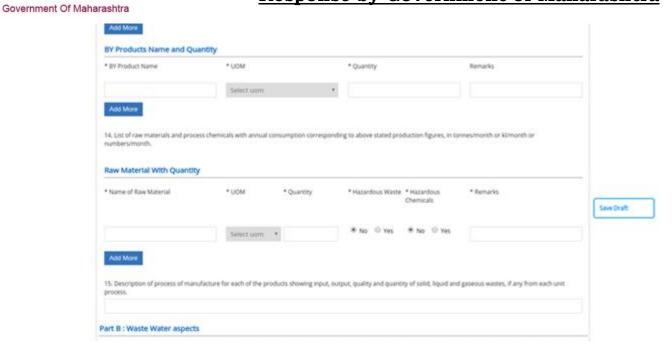

#### **Online Application:**

Step 7: After Authorisation of Hazardous waste rule is selected, the user is transferred to the "Consent to Operate" application form directly on the MPCB website. The user is auto-logged in (the user does not need to login again on the MPCB portal). The common fields in the application Form are auto-populated by the information in Common Application Form (CAF) like address and details of the employer, the address and details of the establishment, etc. User has to fill in the rest of the fields.