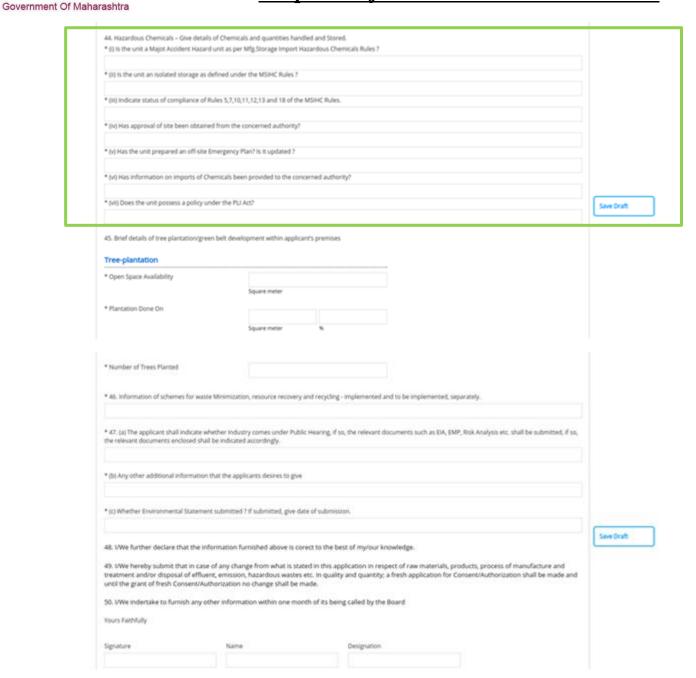

#### **Online Application:**

Step 7: After Authorisation of Hazardous waste rule is selected, the user is transferred to the "Consent to Operate" application form directly on the MPCB website. The user is auto-logged in (the user does not need to login again on the MPCB portal). The common fields in the application Form are auto-populated by the information in Common Application Form (CAF) like address and details of the employer, the address and details of the establishment, etc. User has to fill in the rest of the fields.