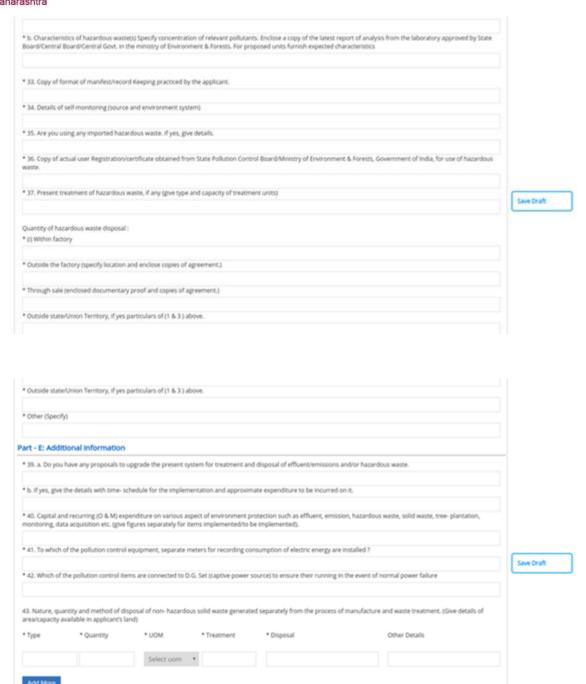

#### **Online Application:**

Step 7: After Authorisation of Hazardous waste rule is selected, the user is transferred to the "Consent to Operate" application form directly on the MPCB website. The user is auto-logged in (the user does not need to login again on the MPCB portal). The common fields in the application Form are auto-populated by the information in Common Application Form (CAF) like address and details of the employer, the address and details of the establishment, etc. User has to fill in the rest of the fields.