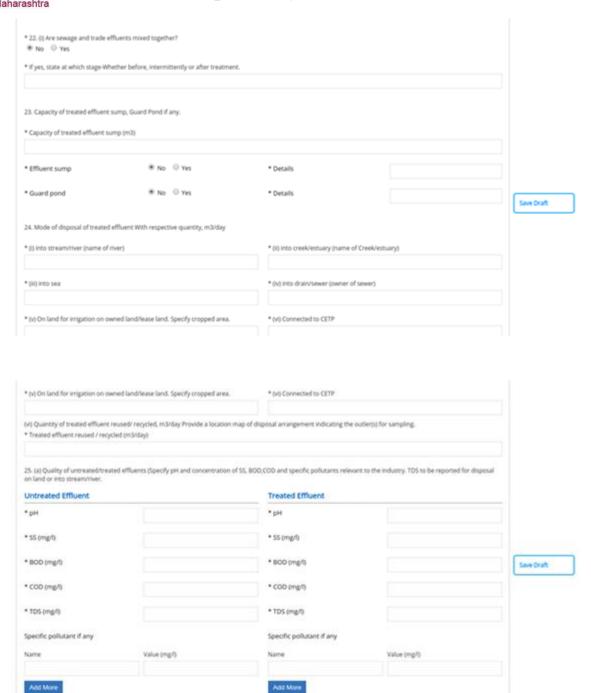

#### **Online Application:**

Step 7: After Authorisation of Hazardous waste rule is selected, the user is transferred to the "Consent to Operate" application form directly on the MPCB website. The user is auto-logged in (the user does not need to login again on the MPCB portal). The common fields in the application Form are auto-populated by the information in Common Application Form (CAF) like address and details of the employer, the address and details of the establishment, etc. User has to fill in the rest of the fields.