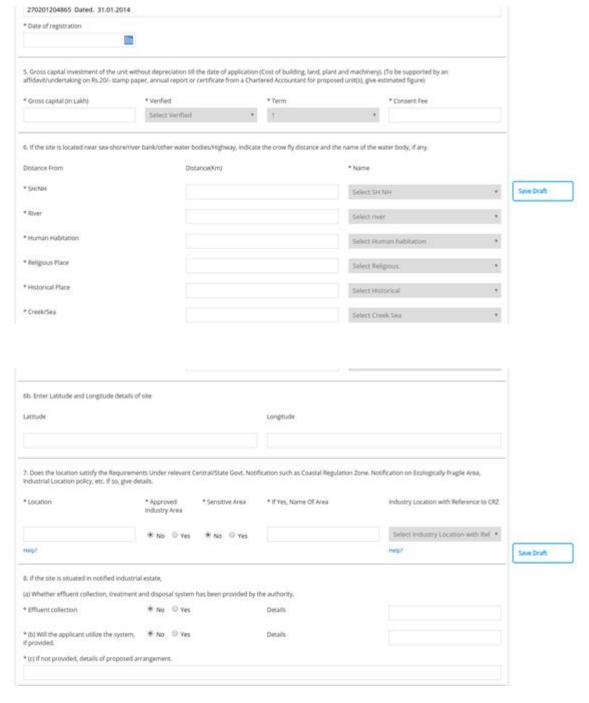

#### **Online Application:**

Step 7: After Authorisation of Hazardous waste rule is selected, the user is transferred to the "Consent to Operate" application form directly on the MPCB website. The user is auto-logged in (the user does not need to login again on the MPCB portal). The common fields in the application Form are auto-populated by the information in Common Application Form (CAF) like address and details of the employer, the address and details of the establishment, etc. User has to fill in the rest of the fields.