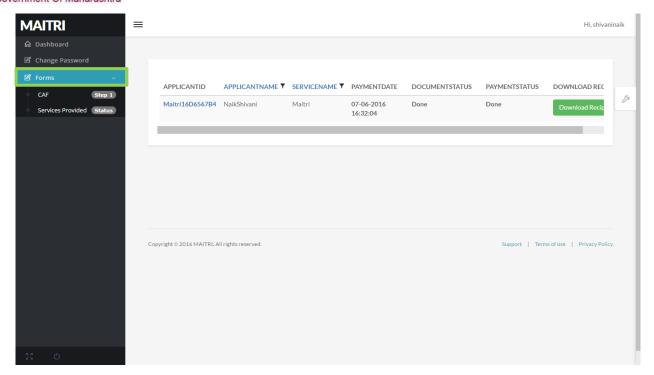

#### **Online tracking:**

Step 9: The user can track his/her application and can also download the final consent certificate. The four different statuses of application include:

- Document pending
- Payment pending
- In process
- Consent granted/ Rejected

Step 10: There is a dashboard on the MAITRI website as well where the application can be tracked: