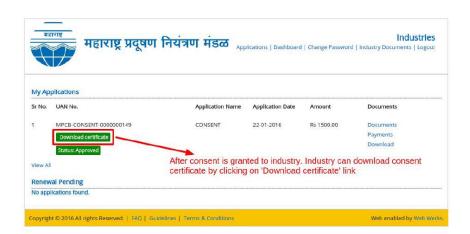

#### **Online tracking:**

Step 9: The user can track his/her application and can also download the final consent certificate. The four different statuses of application include:

- Document pending
- Payment pending
- In process
- Consent granted/ Rejected