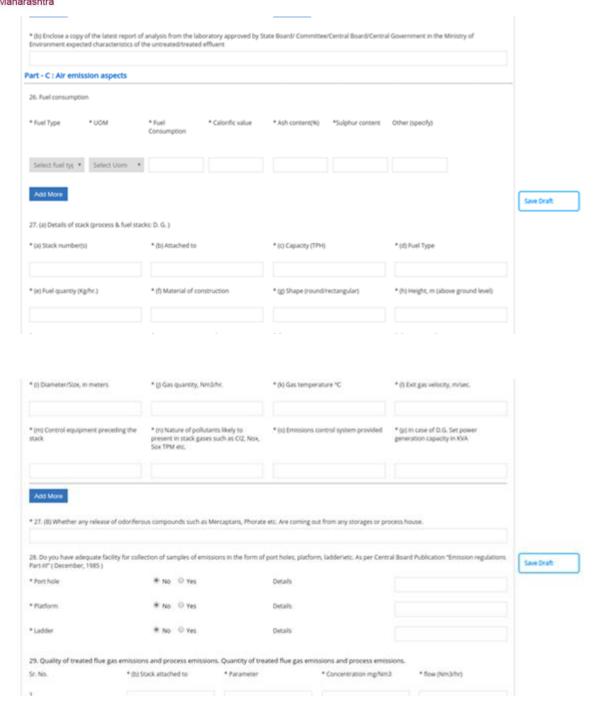

#### **Online Application:**

Step 7: After Authorisation of Hazardous waste rule is selected, the user is transferred to the "Consent to Operate" application form directly on the MPCB website. The user is auto-logged in (the user does not need to login again on the MPCB portal). The common fields in the application Form are auto-populated by the information in Common Application Form (CAF) like address and details of the employer, the address and details of the establishment, etc. User has to fill in the rest of the fields.