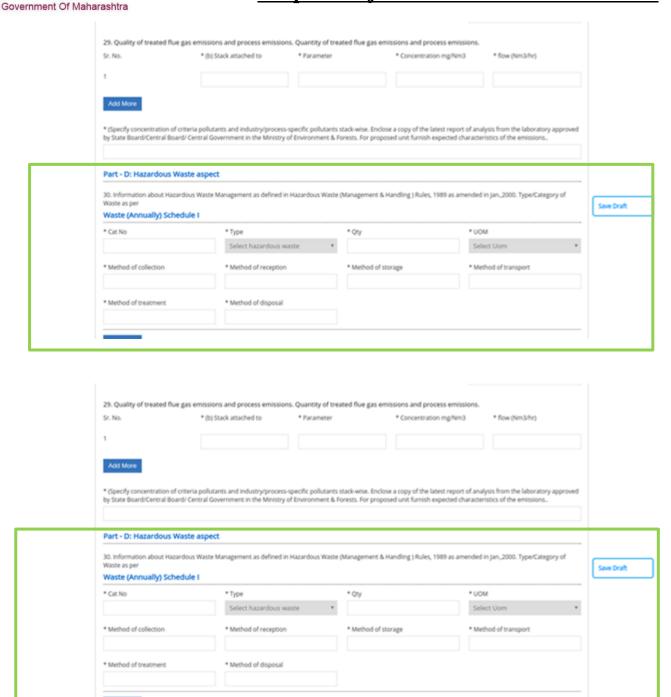

#### **Online Application:**

Step 7: After Authorisation of Hazardous waste rule is selected, the user is transferred to the "Consent to Operate" application form directly on the MPCB website. The user is auto-logged in (the user does not need to login again on the MPCB portal). The common fields in the application Form are auto-populated by the information in Common Application Form (CAF) like address and details of the employer, the address and details of the establishment, etc. User has to fill in the rest of the fields.