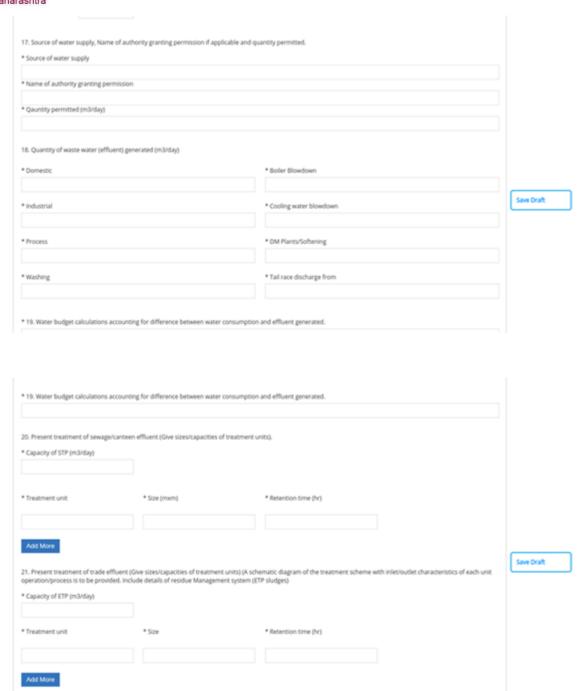

#### **Online Application:**

Step 7: After Authorisation of Hazardous waste rule is selected, the user is transferred to the "Consent to Operate" application form directly on the MPCB website. The user is auto-logged in (the user does not need to login again on the MPCB portal). The common fields in the application Form are auto-populated by the information in Common Application Form (CAF) like address and details of the employer, the address and details of the establishment, etc. User has to fill in the rest of the fields.