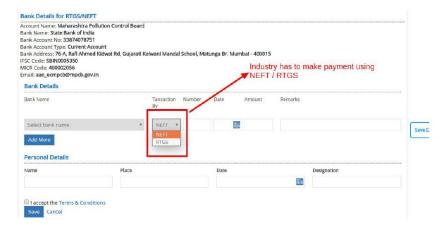

#### **Online Payment:**

Step 8: After completing the application, the user can make the payment through NEFT or RTGS.