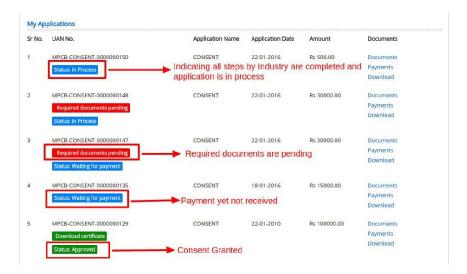

#### **Online tracking:**

Step 9: The user can track his/her application and can also download the final consent certificate. The four different statuses of application include:

- Document pending
- Payment pending
- In process
- Consent granted/ Rejected