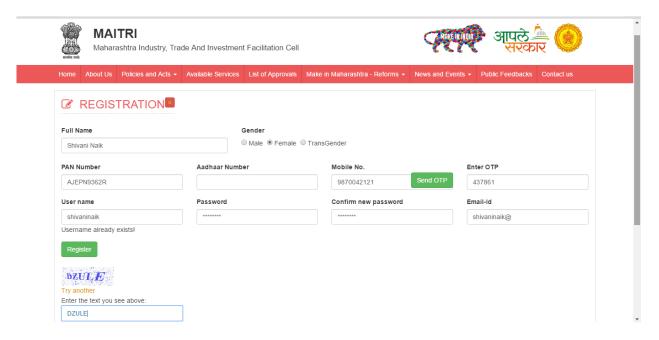

Step 2: Register with the MAITRI website

Step 3: The User comes to the MAITRI landing page

Step 4: Tabs with fields capturing Industry related details in Common Application Form (CAF). Submit documents related to registration and make payment.