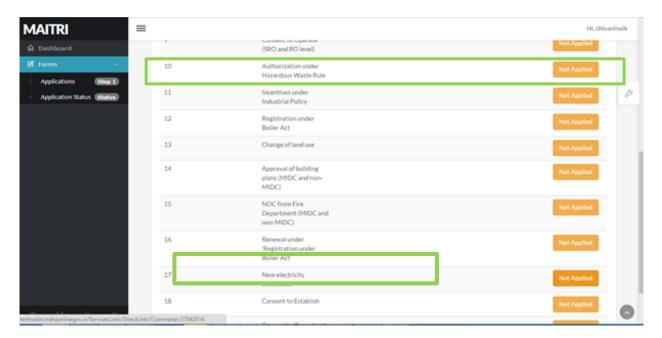

Step 6: Select "Authorisation under Hazardous Waste Rule" as a service from the service listing