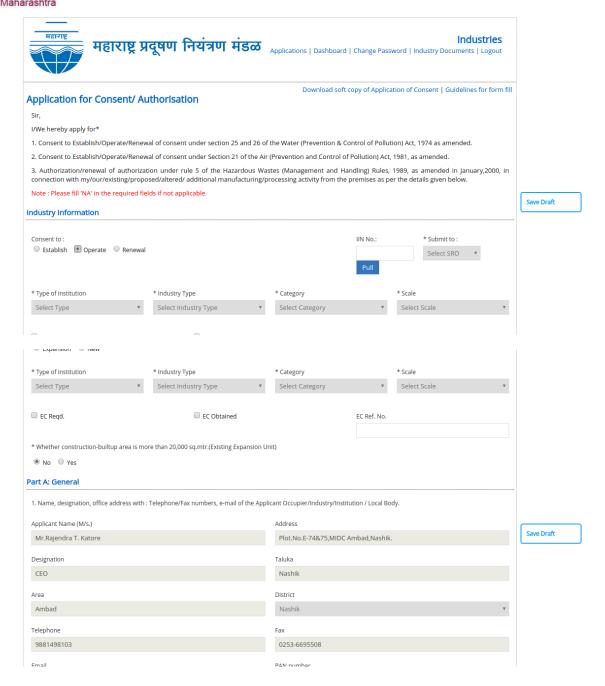

As seen in the application form there is a common consent for Air, Water Act and Hazardous Waste (Management and Handling) Rules, 1989. The application form is available at <a href="http://www.mpcb.gov.in/images/Combied-consentformNew\_31012012.pdf">http://www.mpcb.gov.in/images/Combied-consentformNew\_31012012.pdf</a>

#### **FORM**

Common Application for Consent under
Water (Prevention and Control of Pollution) Act, 1974,
Air (Prevention and Control of Pollution) Act, 1981 and Authorization under
Hazardous Wastes (Management and Handling) Rules, 1989 as amended.

#### **Online Application:**

Step 7: After Authorisation of Hazardous waste rule is selected, the user is transferred to the "Consent to Operate" application form directly on the MPCB website. The user is auto-logged in (the user does not need to login again on the MPCB portal). The common fields in the application Form are auto-populated by the information in Common Application Form (CAF) like address and details of the employer, the address and details of the establishment, etc. User has to fill in the rest of the fields.