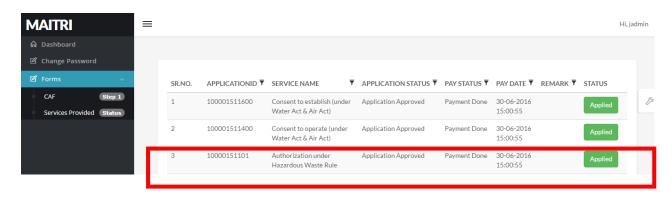

Step 10: There is a dashboard on the MAITRI website as well where the application can be tracked: