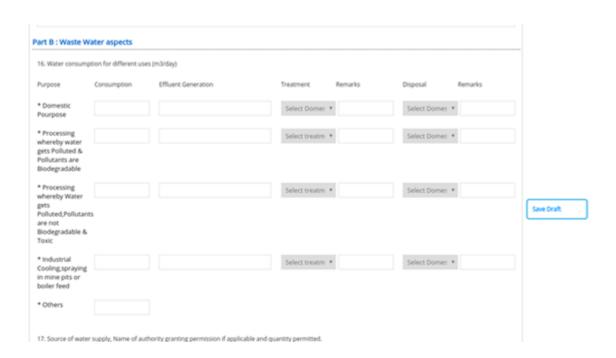

#### **Online Application:**

Step 7: After Authorisation of Hazardous waste rule is selected, the user is transferred to the "Consent to Operate" application form directly on the MPCB website. The user is auto-logged in (the user does not need to login again on the MPCB portal). The common fields in the application Form are auto-populated by the information in Common Application Form (CAF) like address and details of the employer, the address and details of the establishment, etc. User has to fill in the rest of the fields.