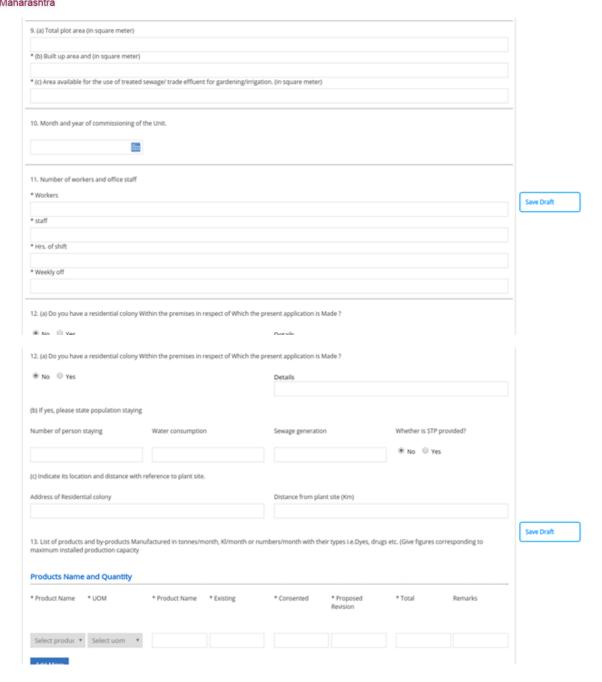

#### **Online Application:**

Step 7: After Authorisation of Hazardous waste rule is selected, the user is transferred to the "Consent to Operate" application form directly on the MPCB website. The user is auto-logged in (the user does not need to login again on the MPCB portal). The common fields in the application Form are auto-populated by the information in Common Application Form (CAF) like address and details of the employer, the address and details of the establishment, etc. User has to fill in the rest of the fields.