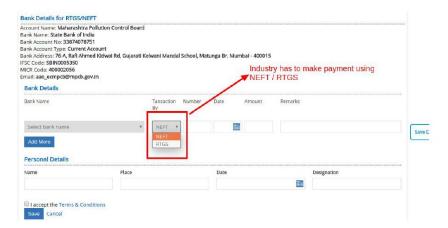

| ate whether industry comes under Public Hearing, if so, the relevant documents such as EIA, EMP, Risk Analysis etc. shall be submitted, if so, shall be indicated accordingly.  ation that the applicants desires to give  tement submitted? If submitted, give date of submission.  the information furnished above is corect to the best of my/our knowledge,  case of any change from what is stated in this application in respect of raw materials, products, process of manufacture and effluent, emission, hazardous wastes etc. In quality and quantity, a fresh application for Consent/Authorization shall be made and it/Authorization no change shall be made. | Save Draft |





#### **Online Payment:**

Step 9: After completing the application, the user can make the payment through NEFT or RTGS.



#### **Online tracking:**

Step 10: The user can track his/her application and can also download the final consent certificate. The four different statuses of application include:

- Document pending
- Payment pending
- In process
- Consent granted/ Rejected







Step 11: There is a dashboard on the MAITRI website as well where the application can be tracked