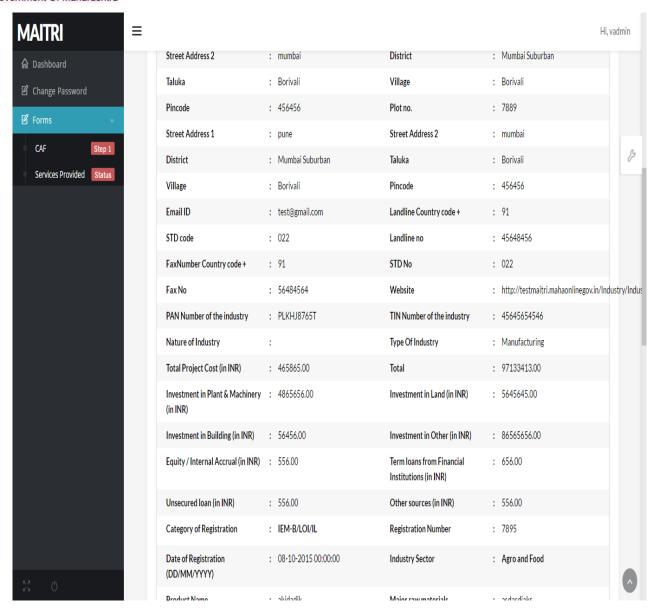

2. The applicant registers on MAITRI and submits a populated CAF along with a payment as per his investment bracket.

3. Once the CAF is populated through MAITRI, user can view and download the details he has entered

4. Out of the list of 19 services which are available to apply from MAITRI, select Consent to Operate as a service from the service listing.