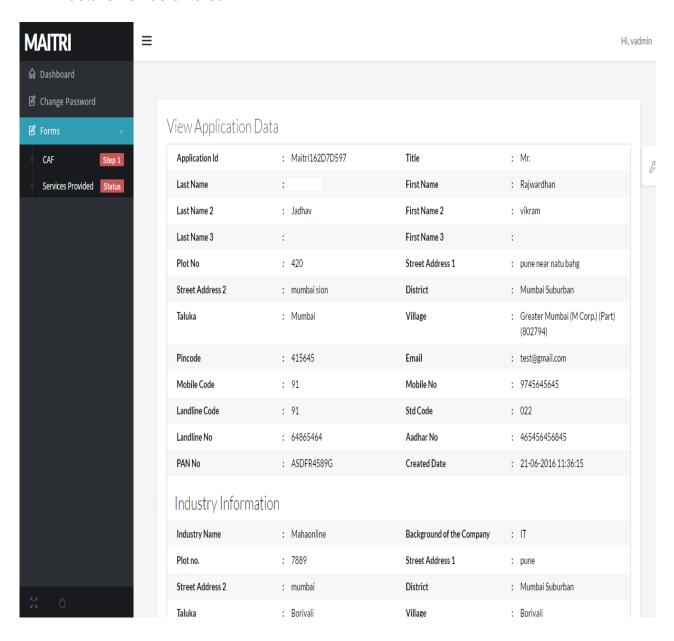

2. The applicant registers on MAITRI and submits a populated CAF along with a payment as per his investment bracket.

3. Once the CAF is populated through MAITRI, user can view and download the details he has entered

4. Out of the list of 19 services which are available to apply from MAITRI, select Consent to Operate as a service from the service listing.