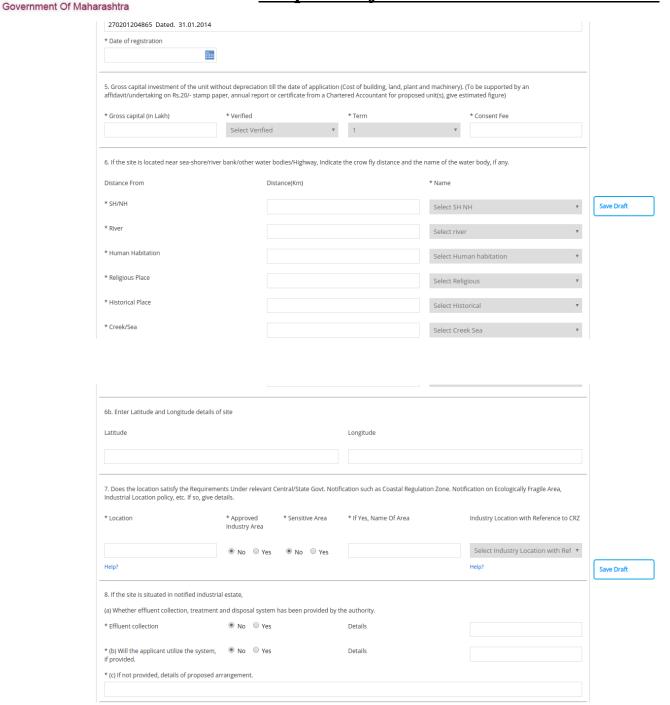

| Source of water supply                                                                                                                                                          |                                                                                                                                                  |                                                                                                                                                                                         |            |
|---------------------------------------------------------------------------------------------------------------------------------------------------------------------------------|--------------------------------------------------------------------------------------------------------------------------------------------------|-----------------------------------------------------------------------------------------------------------------------------------------------------------------------------------------|------------|
| Name of authority granting pe                                                                                                                                                   | ermission                                                                                                                                        |                                                                                                                                                                                         |            |
| Qauntity permitted (m3/day)                                                                                                                                                     |                                                                                                                                                  |                                                                                                                                                                                         |            |
| 8. Quantity of waste water (eff                                                                                                                                                 | fluent) generated (m3/day)                                                                                                                       |                                                                                                                                                                                         |            |
| Domestic                                                                                                                                                                        |                                                                                                                                                  | * Boiler Blowdown                                                                                                                                                                       |            |
| Industrial                                                                                                                                                                      |                                                                                                                                                  | * Cooling water blowdown                                                                                                                                                                | Save Draft |
| Process                                                                                                                                                                         |                                                                                                                                                  | * DM Plants/Softening                                                                                                                                                                   |            |
| Washing                                                                                                                                                                         |                                                                                                                                                  | * Tail race discharge from                                                                                                                                                              |            |
| Hasting                                                                                                                                                                         |                                                                                                                                                  | - ran race obcoming in our                                                                                                                                                              |            |
|                                                                                                                                                                                 |                                                                                                                                                  |                                                                                                                                                                                         |            |
| 19. Water budget calculations                                                                                                                                                   | accounting for difference between water                                                                                                          | consumption and effluent generated.                                                                                                                                                     |            |
| 19. Water budget calculations                                                                                                                                                   | accounting for difference between water                                                                                                          | consumption and effluent generated.                                                                                                                                                     |            |
| 19. Water budget calculations                                                                                                                                                   | accounting for difference between water                                                                                                          | consumption and effluent generated.                                                                                                                                                     |            |
|                                                                                                                                                                                 | accounting for difference between water                                                                                                          |                                                                                                                                                                                         |            |
| 19. Water budget calculations                                                                                                                                                   |                                                                                                                                                  | consumption and effluent generated.                                                                                                                                                     |            |
| † 19. Water budget calculations                                                                                                                                                 | accounting for difference between water                                                                                                          | consumption and effluent generated.                                                                                                                                                     |            |
| 19. Water budget calculations 10. Present treatment of sewag 10 Capacity of STP (m3/day)                                                                                        | accounting for difference between water<br>se/canteen effluent (Give sizes/capacities o                                                          | consumption and effluent generated.  of treatment units).                                                                                                                               |            |
| Water budget calculations     Present treatment of sewag Capacity of STP (m3/day)                                                                                               | accounting for difference between water                                                                                                          | consumption and effluent generated.                                                                                                                                                     |            |
| 19. Water budget calculations 10. Present treatment of sewag 10 Capacity of STP (m3/day)                                                                                        | accounting for difference between water<br>se/canteen effluent (Give sizes/capacities o                                                          | consumption and effluent generated.  of treatment units).                                                                                                                               |            |
| 19. Water budget calculations  0. Present treatment of sewag  Capacity of STP (m3/day)  Treatment unit  Add More  1. Present treatment of trade                                 | accounting for difference between water<br>ye/canteen effluent (Give sizes/capacities of<br>* Size (mxm)                                         | r consumption and effluent generated.  of treatment units).  * Retention time (hr)  st units) (A schematic diagram of the treatment scheme with inlet/outlet characteristics of each st | Save Draft |
| 19. Water budget calculations  0. Present treatment of sewag Capacity of STP (m3/day)  Treatment unit  Add More  1. Present treatment of trade operation/process is to be provi | accounting for difference between water se/canteen effluent (Give sizes/capacities of * Size (mxm)  effluent (Give sizes/capacities of treatment | r consumption and effluent generated.  of treatment units).  * Retention time (hr)  st units) (A schematic diagram of the treatment scheme with inlet/outlet characteristics of each st |            |
| 19. Water budget calculations 10. Present treatment of sewag 1 Capacity of STP (m3/day) 1 Treatment unit 1 Add More 11. Present treatment of trade                              | accounting for difference between water se/canteen effluent (Give sizes/capacities of * Size (mxm)  effluent (Give sizes/capacities of treatment | r consumption and effluent generated.  of treatment units).  * Retention time (hr)  st units) (A schematic diagram of the treatment scheme with inlet/outlet characteristics of each st |            |