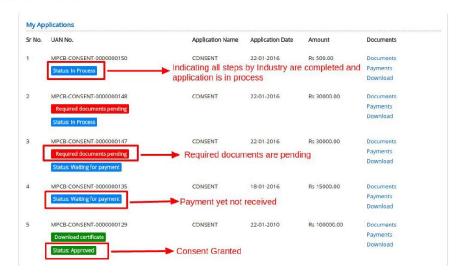

date of submission.  the information furnished above is corect to the best of my/our knowledge,  case of any change from what is stated in this application in respect of raw materials, products, process of manufacture and effluent, emission, hazardous wastes etc. In quality and quantity, a fresh application for Consent/Authorization shall be made and it/Authorization no change shall be made. | Save Draft |





#### **Online Payment:**

Step 9: After completing the application, the user can make the payment through NEFT or RTGS.



#### **Online tracking:**

Step 10: The user can track his/her application and can also download the final consent certificate. The four different statuses of application include:

- Document pending
- Payment pending
- In process
- Consent granted/ Rejected







Step 11: There is a dashboard on the MAITRI website as well where the application can be tracked