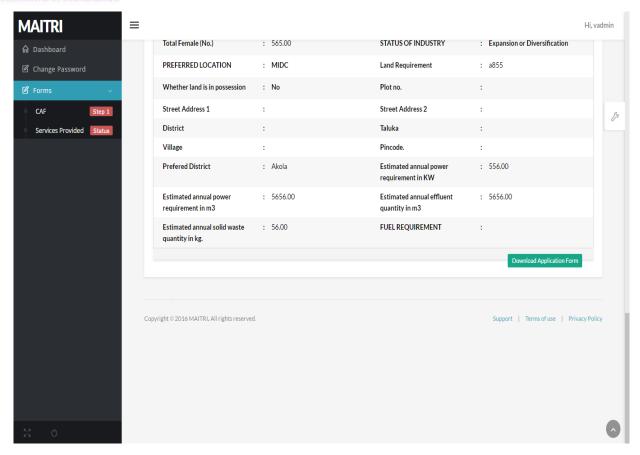

2. The applicant registers on MAITRI and submits a populated CAF along with a payment as per his investment bracket.

3. Once the CAF is populated through MAITRI, user can view and download the details he has entered

4. Out of the list of 19 services which are available to apply from MAITRI, select Consent to Operate as a service from the service listing.