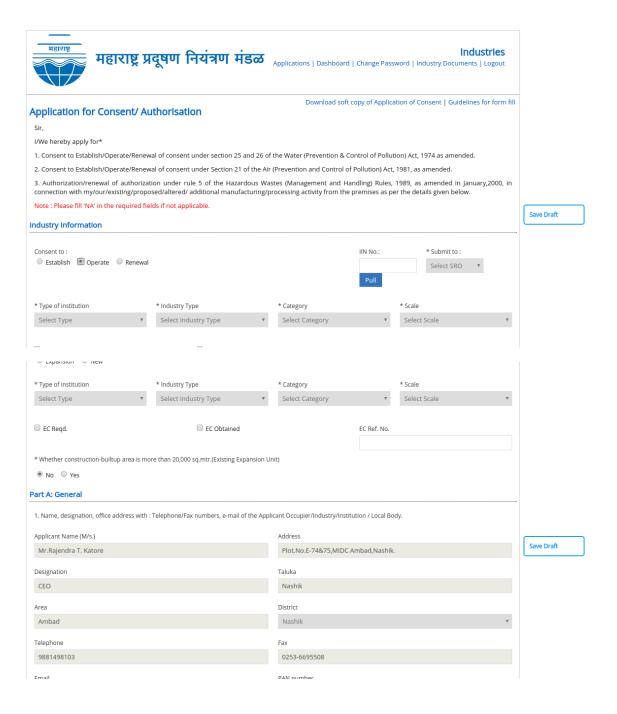

#### **Online Application:**

5. After Consent to Operate is selected, the user is transferred to the "Consent to Operate" application form directly on the MPCB website. The user is auto-logged in (the user does not need to login again on the MPCB portal). The common fields in the application Form are also auto-populated by the information in Common Application Form (CAF) like address and details of the employer, the address and details of the establishment, etc. User has to fill in the rest of the fields.