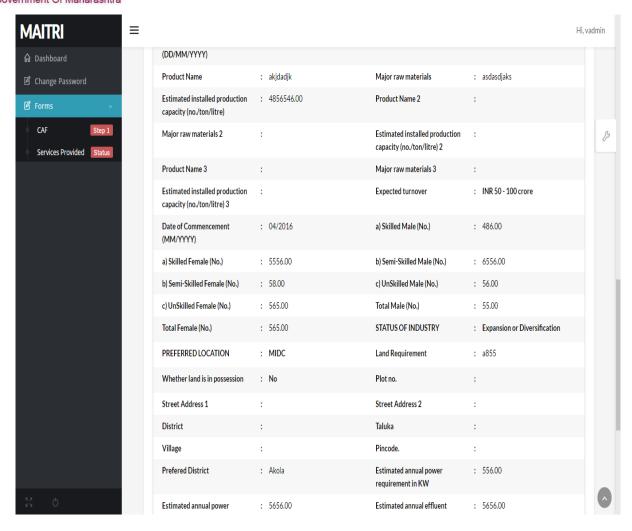

2. The applicant registers on MAITRI and submits a populated CAF along with a payment as per his investment bracket.

3. Once the CAF is populated through MAITRI, user can view and download the details he has entered

4. Out of the list of 19 services which are available to apply from MAITRI, select Consent to Operate as a service from the service listing.