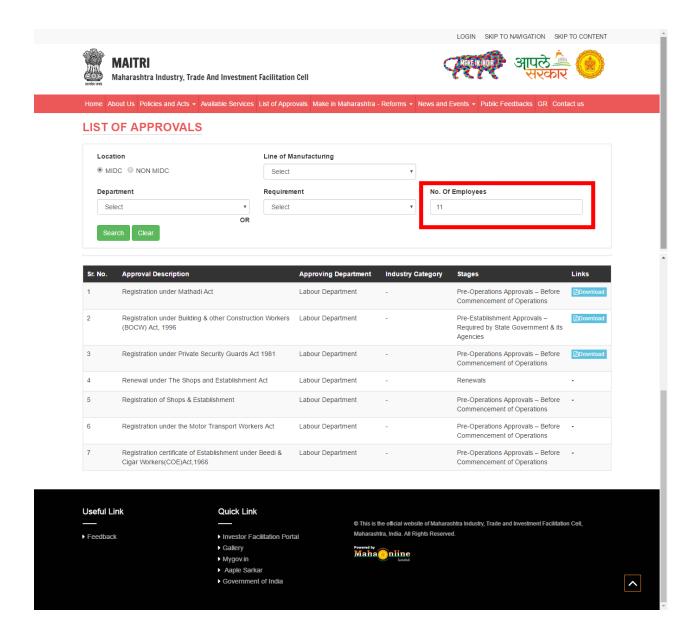

3. Location (MIDC or Non-MIDC) with Number of Employees

The location selection along with the Number of Employees, provides user with a list of relevant approvals required to be obtained from the Labour Department. The list of approvals from Labour Department differ based on the number of employees in the company.