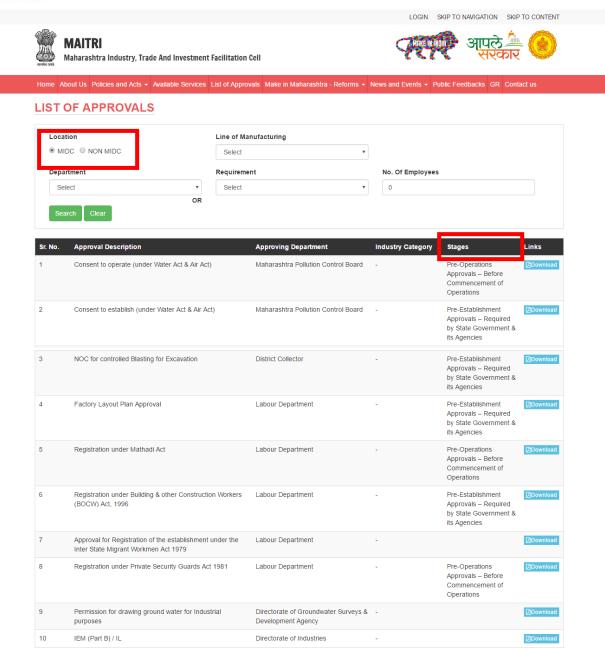

### 1. Location (MIDC or Non-MIDC)

The selection of Location of the land enlists the entire generic list of approvals required to establish business in the state of Maharashtra

Selection of Location = MIDC, provides the list of all relevant approvals which are pertaining to the selection. There are 50 such approvals as of now.

#### **Description of the filters and functionality**

- Location of the land is a mandatory selection for all the filter combinations and the list of required approvals would change based on the selection.
- The stage of the proof is mentioned as 'Pre-Establishment' to convey that those proofs are required in the Pre Establishment Stage, when the business is being set up.