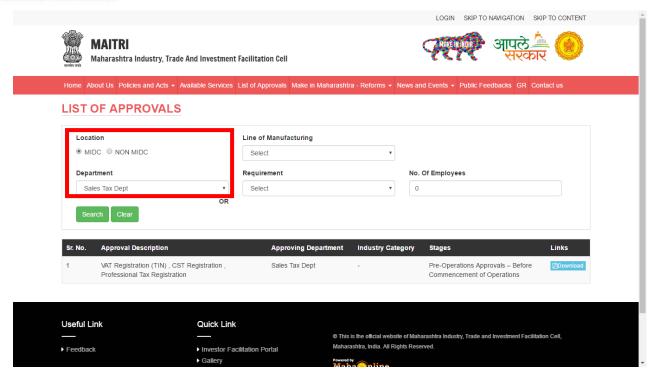

### **Supporting Documents:**

MAITRI website has a tab called 'List of Approvals' which has all the relevant filters incorporated, where the user is expected to mention his requirements, and based on which the list of required approvals change.

#### **Description of the filters and functionality**

- Location of the land is a mandatory selection for all the filter combinations and the list of required approvals would change based on the selection.
- The stage of the proof is mentioned as 'Pre-Establishment' to convey that those proofs are required in the Pre Establishment Stage, when the business is being set up.

### 4. Location (MIDC or Non-MIDC) with Department

The location selection along with the Department selection provides all the necessary approvals required for that particular Department only.