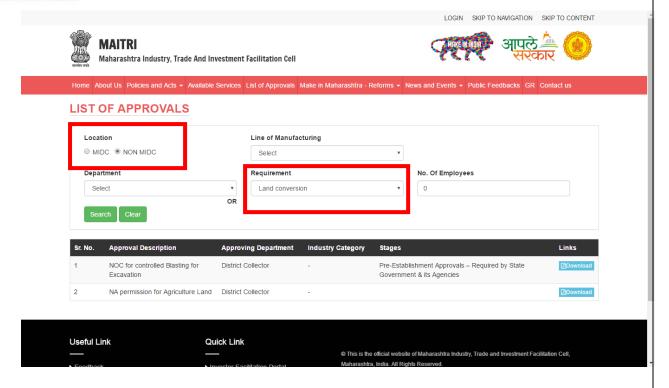

### 5. Location (MIDC or Non-MIDC) with Requirement

The location selection along with the Requirement selection from Boilers, Water, Electricity, Land Conversion enlists the necessary approvals only for that particular requirement. For example, for Boilers, the Registration and Renewal of Boilers under the Boiler Act are the two approvals necessary (based on the requirement of the boilers).