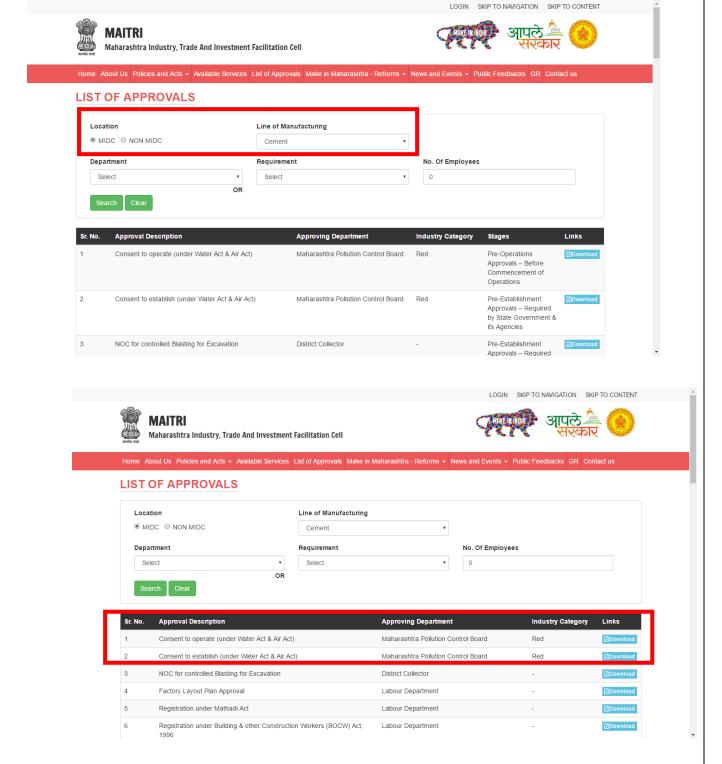

### 2. Location (MIDC or Non-MIDC) with Line of Manufacturing

The location selection along with the Line of Manufacturing, provides user with a list of approvals with the proper category of the industry, considering the pollution caused by the industry. This category affects the timelines of two approvals namely, Consent to Operate and Consent to Establish.

If Location is selected as MIDC and Line of Manufacturing is selected from the list of industries stated under MPCB, a comprehensive list of all the necessary approvals for establishing a cement are provided along with the Category of Industry, which is mentioned across Consent to Establish and Consent to Operate approvals. The timeline for these two approvals depends on the category of industry (RED, ORANGE or GREEN)

For example, for MIDC location and Line of Manufacturing as Cement, the output appears as a list of 50 relevant approvals, and the category of industry (RED for Cement) being updated across Consent to Establish and Consent to Operate.