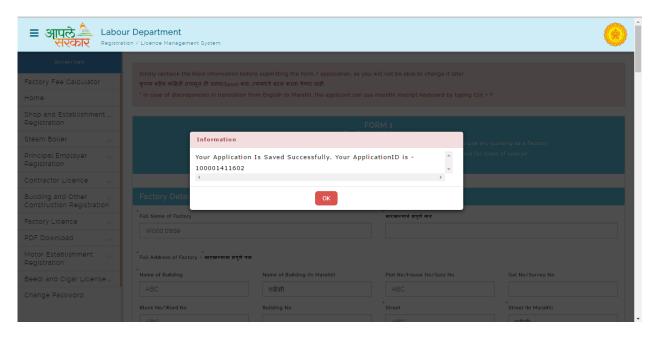

4. On clicking the Services Provided tab on the left hand dashboard, he is transferred to a page with the list of 19 services which he can apply via MAITRI and 'Renewal of Boiler Registration' is one of the services. The user gets navigated to the website for Labor Department, from where he can apply for the service. The user needs to fill in the details of the form.

## Business Reform Action Plan 2016 Response by Government of Maharashtra

|                                                  | r Department                              |                                                                                      |                                                                                               | ()                                      |
|--------------------------------------------------|-------------------------------------------|--------------------------------------------------------------------------------------|-----------------------------------------------------------------------------------------------|-----------------------------------------|
| HARSHWARDHAN PATIL                               | Select Option                             | ¥                                                                                    |                                                                                               |                                         |
| Factory Fee Calculator                           | VISIT TYPE                                | *<br>Tentative Inspection Date                                                       |                                                                                               |                                         |
| Home                                             | Select                                    | *                                                                                    |                                                                                               |                                         |
| Shop and Establishment $_{\odot}$ Registration   |                                           | Boiler Pe                                                                            | rsonnel Details                                                                               |                                         |
| Steam Boiler 🔍 🧅                                 | TYPE OF BOILER PERSONNEL                  | CLASS OF BOILER PERSONNEL                                                            | Name Of Boiler Attendant / BOE                                                                | Name Of Boiler Attendant / BOE(Marathi) |
| Renewal of Certificate of<br>Boilers/Economisers | Select                                    | ·Select                                                                              | •                                                                                             |                                         |
| Transfer of ownership<br>within Maharashtra      | CertificateNo:                            | * Issuing Authority.                                                                 | Date:                                                                                         |                                         |
| Issue of Duplicate<br>Certificate                |                                           | Add Bd                                                                               | iller Personnel                                                                               |                                         |
| Boiler/Economiser<br>Registration                | Declaration by the applica                | nt                                                                                   |                                                                                               |                                         |
| Boiler Firm Profile<br>Boiler Fabrication        | I hereby declare that the particulars giv | ven above are true to the best of my knowledge and                                   | belief.                                                                                       |                                         |
| Provisional Approval of<br>Drawing               | Kindly re                                 | scheck the filled information before submitting t                                    | the form / application, as you will not be able                                               | e to change it later.                   |
| Principal Employer U                             | * In case of d                            | कृषया वरील माहिती तपासून ती जतन<br>iscrepancies in translation from English to Maral | (Save) करा, स्वामध्ये बदल करता येलार नाही,<br>thi, the applicant can use marathi Inscript key | vboard by typing Ctrl + Y               |
|                                                  |                                           | Se                                                                                   | ve Details                                                                                    |                                         |
|                                                  |                                           |                                                                                      |                                                                                               |                                         |