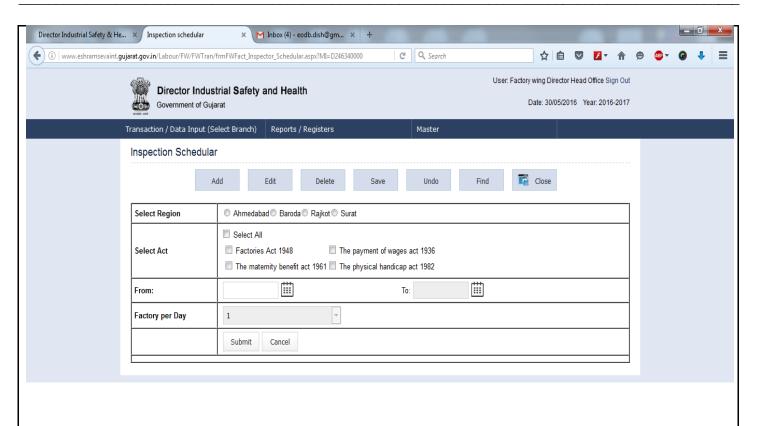

# Ease of Doing Business 2016

| Sr.<br>No.                                           |                                                                         | Recon   | nmendation                                 |        | esponse<br>s/No/NA)         | Su               | pporting        | Materials       |  |  |
|------------------------------------------------------|-------------------------------------------------------------------------|---------|--------------------------------------------|--------|-----------------------------|------------------|-----------------|-----------------|--|--|
| 78                                                   | Design and implement a system for computerized allocation of inspectors |         |                                            | f      | Yes                         |                  |                 |                 |  |  |
|                                                      |                                                                         |         |                                            |        |                             |                  |                 |                 |  |  |
|                                                      | Director Industrial S                                                   | afety a | nd Health                                  |        | User: F                     |                  |                 | medabad Sign Ou |  |  |
| 0                                                    | Government of Gujarat                                                   |         |                                            |        |                             | Date             | e: 19/04/2016   | Year: 2016-201  |  |  |
| Trans                                                | action / Data Input (Select Br                                          | anch)   | Reports / Registers                        | Master |                             |                  |                 |                 |  |  |
|                                                      | al Branch                                                               | •       |                                            |        |                             |                  | Forwarde        | ed Application  |  |  |
| 2 Statistics Branch<br>3 Complaint-Inspection Branch |                                                                         |         | •                                          |        | Status                      | Select           |                 | -               |  |  |
| 4 Plar                                               | 4 Plan-Licence Branch                                                   |         |                                            |        | To Date                     |                  |                 |                 |  |  |
| 5 Acc                                                | 5 Accident Branch +                                                     |         | Clear                                      |        |                             |                  |                 |                 |  |  |
| 6 Saf                                                | ety Branch                                                              | •       | Cicui                                      |        |                             |                  |                 |                 |  |  |
| 7 Con                                                | nmon Branch                                                             | •       | 7.1 Prosecution Proposal                   |        | Report                      |                  | Disposed        |                 |  |  |
| 8 BOC                                                | 8 BOC Application                                                       |         | 7.2 Remarks File Proposal                  | tatus  | Uploaded/Digital<br>Signed? | Decision<br>Date | in<br>Timeline? | Action          |  |  |
|                                                      |                                                                         |         | 7.3 Court Case                             | onding | No / No                     |                  |                 | Mion            |  |  |
| BOC Site Registration BOC Site Registration          |                                                                         |         | 7.4 Court Case Withdraw Opinion<br>Request | ending | NO 7 NO                     |                  |                 | View            |  |  |
|                                                      |                                                                         |         | 7.5 Inspection Schedule Report             | ending | No / No                     |                  |                 | View            |  |  |
| -                                                    | Plan Application Receipt / GURUKRUPA                                    |         | Application Date: 05/04/2016               |        |                             |                  |                 |                 |  |  |