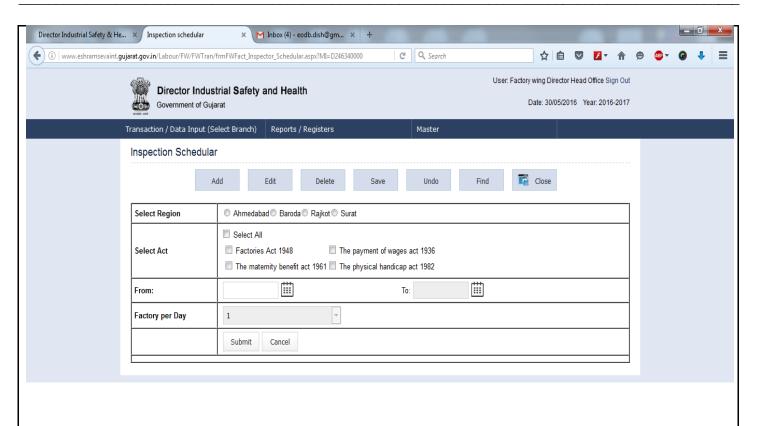

|                     |                             |               |                 |              |       |
|                                      |                                                                                                                                    |          |                                            |                     |                             |               |                 |              |       |
|                                      |                                                                                                                                    |          |                                            |                     |                             |               |                 |              |       |



### AFTER SCHEDULE IN MAIL THIS TYPE OF LIST DISPLAY IN FACTORY INSPECTOR LOGIN

### ASSISTANT DIRECTOR SCHEDULE MAIL

| Fact_Name                     | FactAddress                                                      | RiskCateg | district_name | Region | Factory_Inspector_name | Schedule_period          |
|-------------------------------|------------------------------------------------------------------|-----------|---------------|--------|------------------------|--------------------------|
| M/S MARUTI PHARMA CHEM        | CHAPRI DAHOD                                                     | Н         | DAHOD         | BRD    | MR. A.V.GOSWAMI        | 2016-05-10 TO 2016-06-09 |
| ASTRO AGE CAST TECH PVT LTD   | NR LUCKY STUDIO MEGHAWAR PANCHMAHAL                              | Н