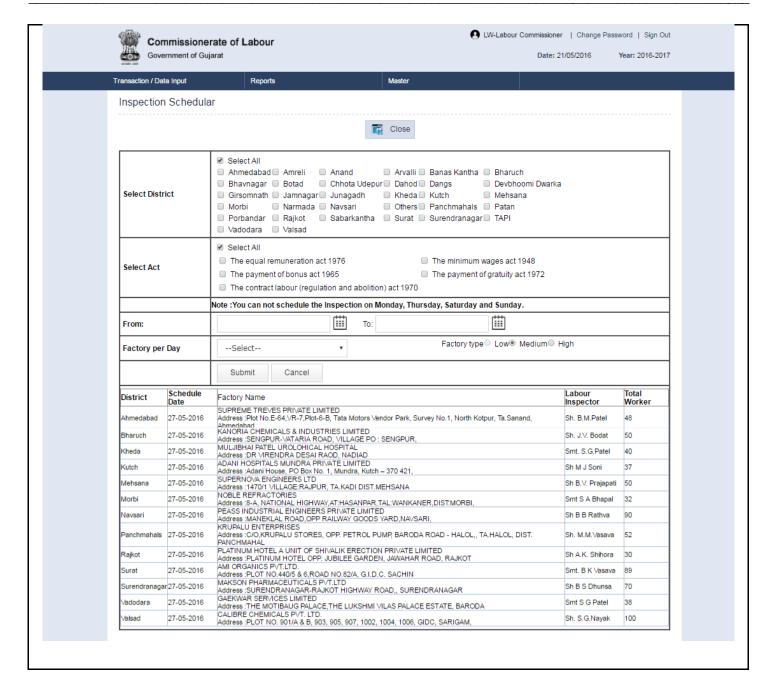

This facility is available to internally schedule the inspection; the Commissioner of Labour is able to set the date and category of inspections.