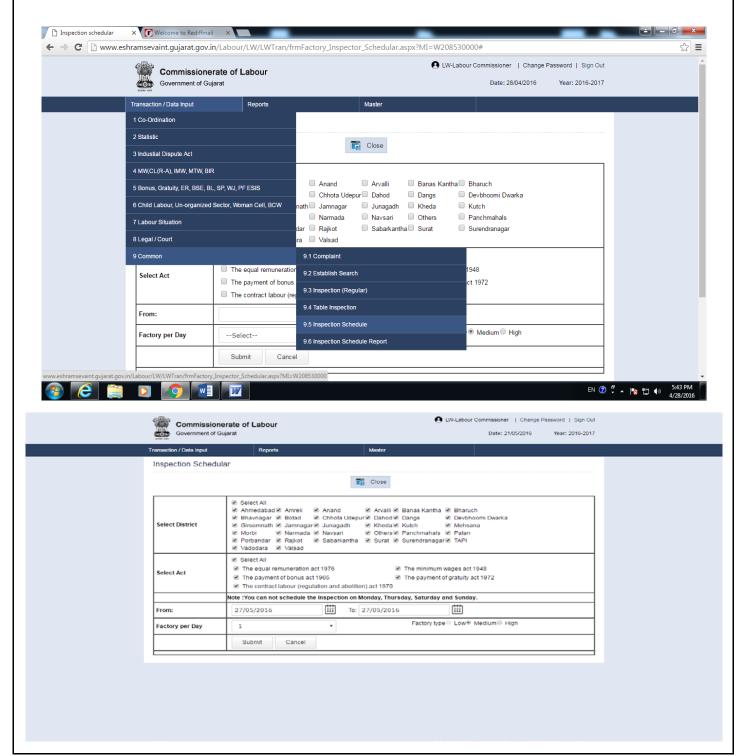

This facility is available to internally schedule the inspection; the Commissioner of Labour is able to set the date and category of inspections.