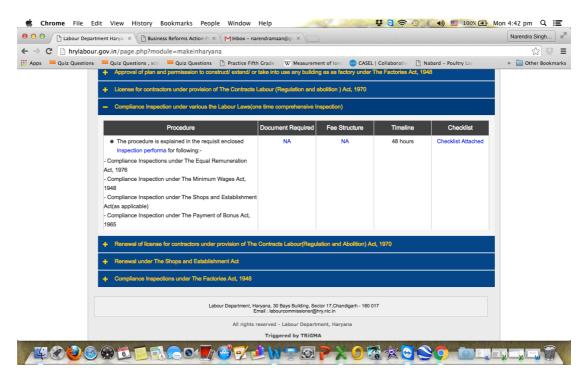

- 1. The well-defined inspection procedure and checklist is available on department's web site <u>www.hrylabour.gov.in</u> at url <u>http://hrylabour.gov.in/page.php?module=makeinharyana</u>
- 2. A transparent inspection policy has been published by the Labour department and is implemented in letter and sprit. This transparent inspection policy regulate the conducting of physical inspection under all labour laws and it lays down the criteria for inspection, computerized risk assessment selection of units for inspection, computerization allocations of inspecting officers and procedure to be adopted for conducting the physical inspection etc. etc.
- 3. This transparent policy is available on department website www.hrylabour.gov.in and at url http://hrylabour.gov.in/page.php?module=transparent

This transparent inspection policy can be downloaded from here for reference.

5. The well-defined inspection procedure and checklist are also made available on the department website hrylabour.gov.in and url <a href="http://hrylabour.gov.in/page.php?module=makeinharyana">http://hrylabour.gov.in/page.php?module=makeinharyana</a> for all labour laws.