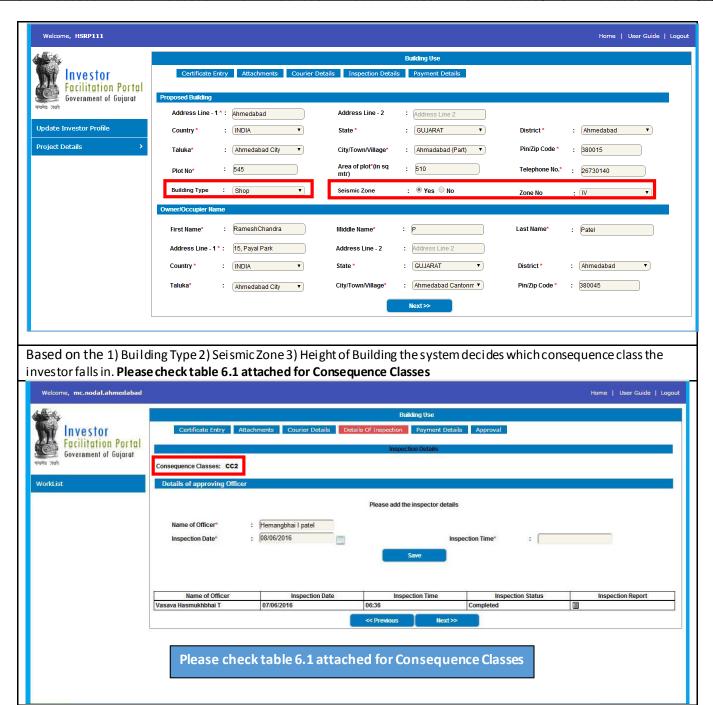

URL: <a href="http://ifpgujarat.gov.in/portal/">http://ifpgujarat.gov.in/portal/</a>

The risk criteria is identified by the system based on the inputs given by the investor during Building Permission application form as follows.

## Building code includes provision for risk based classification of buildings

| Sr.<br>No. | Consequences<br>Classes | Description                                                                                                                                                                      | Use and Building type                                                                                                                                                                                                                                                         |  |  |  |
|------------|-------------------------|----------------------------------------------------------------------------------------------------------------------------------------------------------------------------------|-------------------------------------------------------------------------------------------------------------------------------------------------------------------------------------------------------------------------------------------------------------------------------|--|--|--|
| 1          | 2                       |                                                                                                                                                                                  | 3                                                                                                                                                                                                                                                                             |  |  |  |
|            |                         | consequence for loss of human life; small or negligible economic, social, or environmental consequences, developed, owned and maintained by                                      | For the following development carried out in all areas other than Seismic Zone 5:     Detached dwelling unit (excluding multiple units), Farm House (excluding multiple units)     Agricultural buildings people do not normally enter (e.g., storage buildings), greenhouses |  |  |  |
| 2          | CC2                     | Low consequence for loss of human life; small or negligible economic, social, or environmental consequences, but the developer, owner or the person who may maintain may not the | For the following development where the building height does not exceed 13.5 mts:                                                                                                                                                                                             |  |  |  |
| 3          | CC3                     | Medium consequence for loss of human life; considerable                                                                                                                          | For the following development where the building height does not exceed 25 mts:     Dharamshala, Apartment, Hostel, Flat, EWS Housing, Low cost housing,     Dimond Industry, Godown (non-inflammable), Whole sale                                                            |  |  |  |