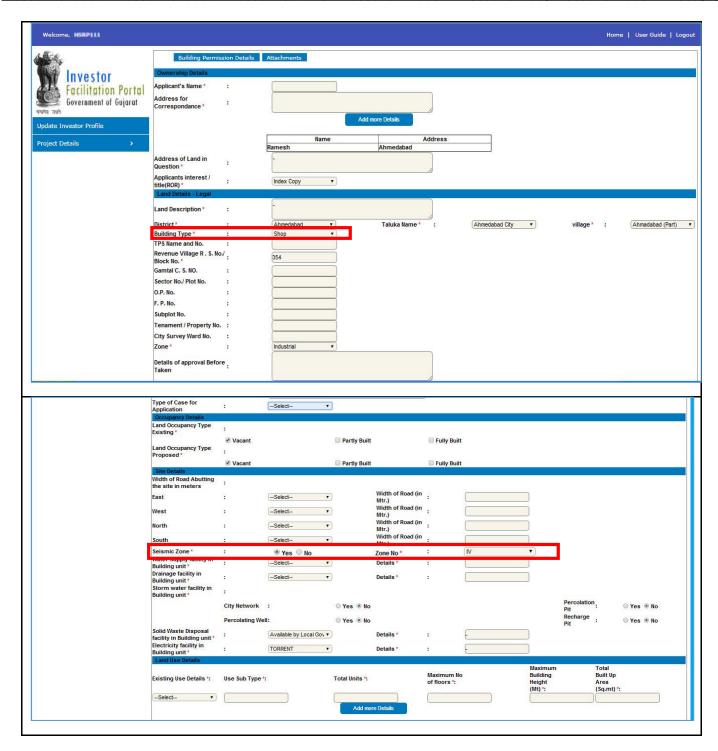

URL: <a href="http://ifpgujarat.gov.in/portal/">http://ifpgujarat.gov.in/portal/</a>

The risk criteria is identified by the system based on the inputs given by the investor during Building Permission application form as follows.

Based on the 1) Building Type 2) Seismic Zone 3) Height of Building the system decides which consequence class the investor falls in. **Please check table 6.1 attached for Consequence Classes** 

| Sr. | Consequences | Description                                                                                                                                                                      | ion (Definition of Consequence Class)  Use and Building type                                                                                                                                                                                                                                                |  |
|-----|--------------|----------------------------------------------------------------------------------------------------------------------------------------------------------------------------------|-------------------------------------------------------------------------------------------------------------------------------------------------------------------------------------------------------------------------------------------------------------------------------------------------------------|--|
| No. | Classes      |                                                                                                                                                                                  |                                                                                                                                                                                                                                                                                                             |  |
| 1   | 2            |                                                                                                                                                                                  | 3                                                                                                                                                                                                                                                                                                           |  |
| 1   | CC1          | Low consequence for loss of human life; small or negligible economic, social, or environmental consequences, developed, owned and maintained by                                  | <ul> <li>For the following development carried out in all areas other than Seismic Zone 5:</li> <li>Detached dwelling unit (excluding multiple units), Farm House (excluding multiple units)</li> <li>Agricultural buildings people do not normally enter (e.g., storage buildings), greenhouses</li> </ul> |  |
|     |              | single owner                                                                                                                                                                     |                                                                                                                                                                                                                                                                                                             |  |
| 2   | CC2          | Low consequence for loss of human life; small or negligible economic, social, or environmental consequences, but the developer, owner or the person who may maintain may not the | <ul> <li>For the following development where the building height does not exceed 13.5 mts:         <ul> <li>Tenement, Semi-detached Dwelling unit, Chawls, Row House, Pre –School, Cottage Industry,</li> <li>Shop, Stall, Light Home work shop</li> </ul> </li> </ul>                                      |  |
| 3   | CC3          | Medium<br>consequence<br>for loss of<br>human life;                                                                                                                              | For the following development where the building height does not exceed 25 mts:     Dharamshala, Apartment, Hostel, Flat, EWS Housing, Low cost housing,                                                                                                                                                    |  |