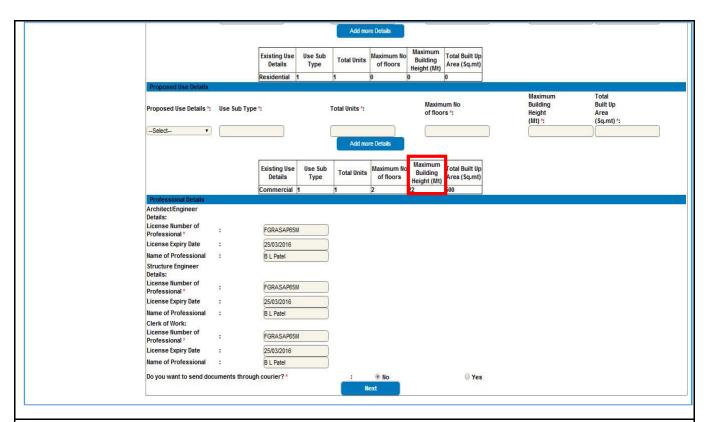

URL: <a href="http://ifpgujarat.gov.in/portal/">http://ifpgujarat.gov.in/portal/</a>

The risk criteria is identified by the system based on the inputs given by the investor during Building Permission application form as follows.

Based on the 1) Building Type 2) Seismic Zone 3) Height of Building the system decides which consequence class the investor falls in. **Please check table 6.1 attached for Consequence Classes** 

| Sr. | Consequences | Description                                                                                                                                                                      | ion (Definition of Consequence Class)  Use and Building type                                                                                                                                                                                                                                                |  |
|-----|--------------|----------------------------------------------------------------------------------------------------------------------------------------------------------------------------------|-------------------------------------------------------------------------------------------------------------------------------------------------------------------------------------------------------------------------------------------------------------------------------------------------------------|--|
| No. | Classes      |                                                                                                                                                                                  |                                                                                                                                                                                                                                                                                                             |  |
| 1   | 2            |                                                                                                                                                                                  | 3                                                                                                                                                                                                                                                                                                           |  |
| 1   | CC1          | Low consequence for loss of human life; small or negligible economic, social, or environmental consequences, developed, owned and maintained by                                  | <ul> <li>For the following development carried out in all areas other than Seismic Zone 5:</li> <li>Detached dwelling unit (excluding multiple units), Farm House (excluding multiple units)</li> <li>Agricultural buildings people do not normally enter (e.g., storage buildings), greenhouses</li> </ul> |  |
|     |              | single owner                                                                                                                                                                     |                                                                                                                                                                                                                                                                                                             |  |
| 2   | CC2          | Low consequence for loss of human life; small or negligible economic, social, or environmental consequences, but the developer, owner or the person who may maintain may not the | <ul> <li>For the following development where the building height does not exceed 13.5 mts:         <ul> <li>Tenement, Semi-detached Dwelling unit, Chawls, Row House, Pre –School, Cottage Industry,</li> <li>Shop, Stall, Light Home work shop</li> </ul> </li> </ul>                                      |  |
| 3   | CC3          | Medium<br>consequence<br>for loss of<br>human life;                                                                                                                              | For the following development where the building height does not exceed 25 mts:     Dharamshala, Apartment, Hostel, Flat, EWS Housing, Low cost housing,                                                                                                                                                    |  |