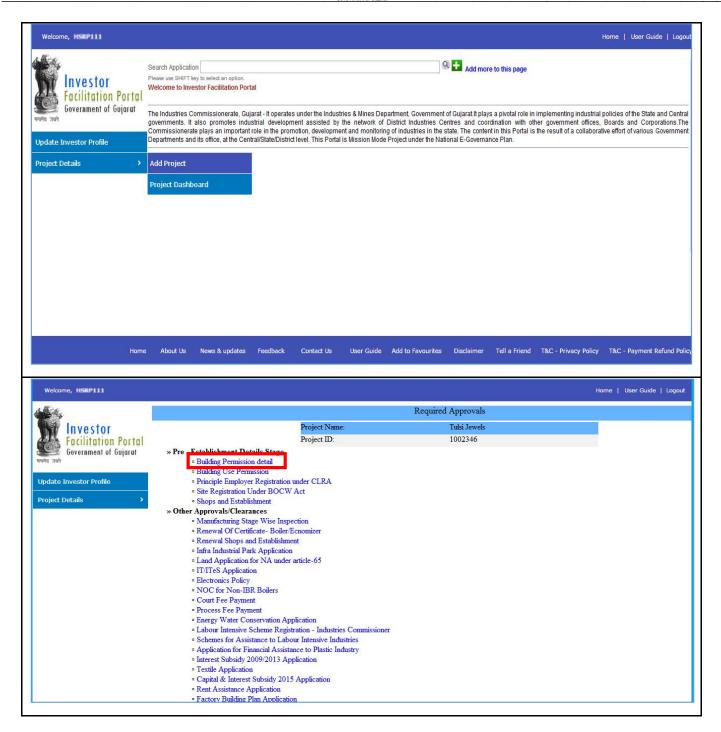

URL: <a href="http://ifpgujarat.gov.in/portal/">http://ifpgujarat.gov.in/portal/</a>

The risk criteria is identified by the system based on the inputs given by the investor during Building Permission application form as follows.