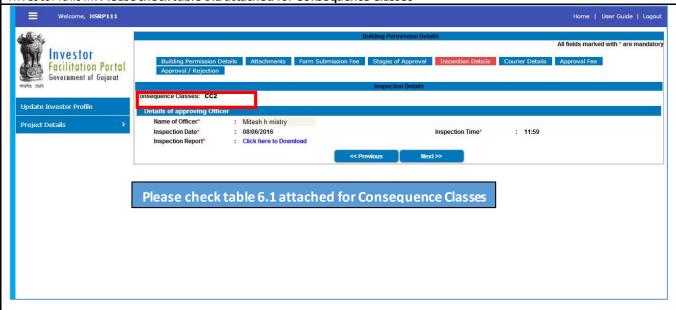

| Sr.<br>No. | Recommendation                                                                                                               | Response<br>(Yes/No/NA) | Supporting Materials                                                                 |
|------------|------------------------------------------------------------------------------------------------------------------------------|-------------------------|--------------------------------------------------------------------------------------|
| 254        | Design and implement a system for identifying establishments that need to be inspected based on computerized risk assessment | Yes                     | Computerized Risk assessed by 1) Building Type 2) Seismic Zone 3) Height of Building |

Based on the 1) Building Type 2) Seismic Zone 3) Height of Building the system decides which consequence class the investor falls in. **Please check table 6.1 attached for Consequence Classes** 

| Sr. | Consequences | Description                                                                                                                                                                      | ion (Definition of Consequence Class)  Use and Building type                                                                                                                                                                                                                                                |  |
|-----|--------------|----------------------------------------------------------------------------------------------------------------------------------------------------------------------------------|-------------------------------------------------------------------------------------------------------------------------------------------------------------------------------------------------------------------------------------------------------------------------------------------------------------|--|
| No. | Classes      |                                                                                                                                                                                  |                                                                                                                                                                                                                                                                                                             |  |
| 1   | 2            |                                                                                                                                                                                  | 3                                                                                                                                                                                                                                                                                                           |  |
| 1   | CC1          | Low consequence for loss of human life; small or negligible economic, social, or environmental consequences, developed, owned and maintained by                                  | <ul> <li>For the following development carried out in all areas other than Seismic Zone 5:</li> <li>Detached dwelling unit (excluding multiple units), Farm House (excluding multiple units)</li> <li>Agricultural buildings people do not normally enter (e.g., storage buildings), greenhouses</li> </ul> |  |
|     |              | single owner                                                                                                                                                                     |                                                                                                                                                                                                                                                                                                             |  |
| 2   | CC2          | Low consequence for loss of human life; small or negligible economic, social, or environmental consequences, but the developer, owner or the person who may maintain may not the | <ul> <li>For the following development where the building height does not exceed 13.5 mts:         <ul> <li>Tenement, Semi-detached Dwelling unit, Chawls, Row House, Pre –School, Cottage Industry,</li> <li>Shop, Stall, Light Home work shop</li> </ul> </li> </ul>                                      |  |
| 3   | CC3          | Medium<br>consequence<br>for loss of<br>human life;                                                                                                                              | For the following development where the building height does not exceed 25 mts:     Dharamshala, Apartment, Hostel, Flat, EWS Housing, Low cost housing,                                                                                                                                                    |  |