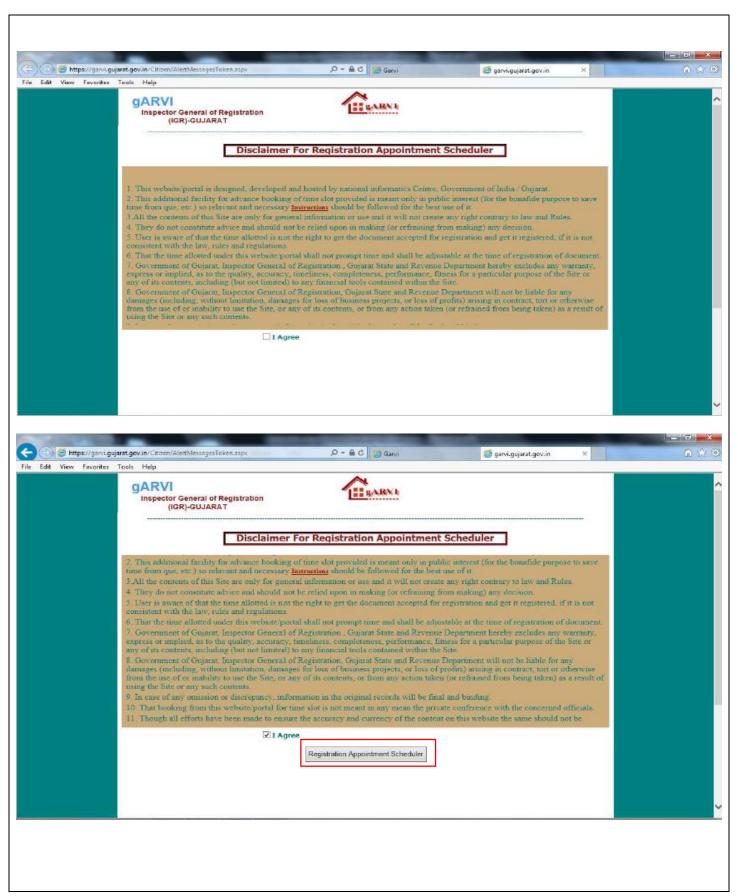

website for scheduling appointment. The process flow to obtain appointment is given below,