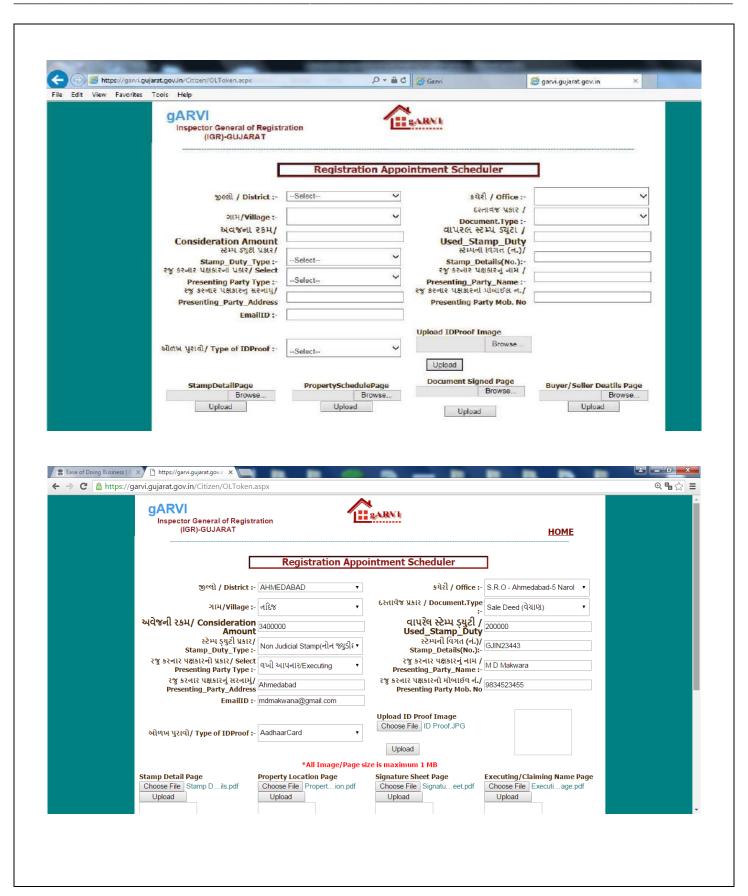

website for scheduling appointment. The process flow to obtain appointment is given below,