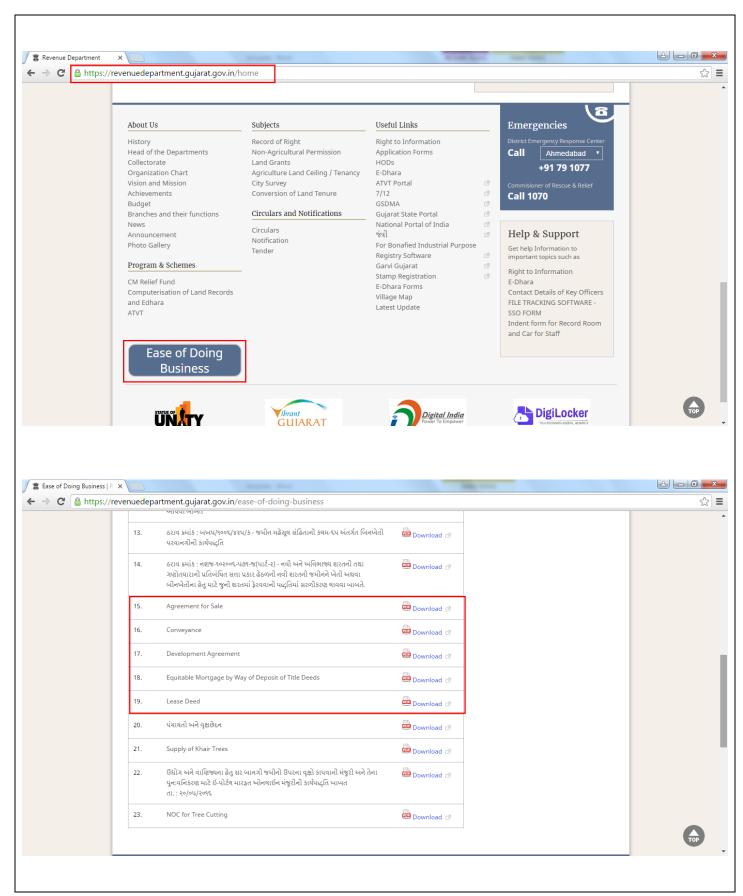

|                           |
|                   |                                                                                                               |                                                                       |                                                                                                                                      |                           |
|                   |                                                                                                               |                                                                       |                                                                                                                                      |                           |









website for scheduling appointment. The process flow to obtain appointment is given below,