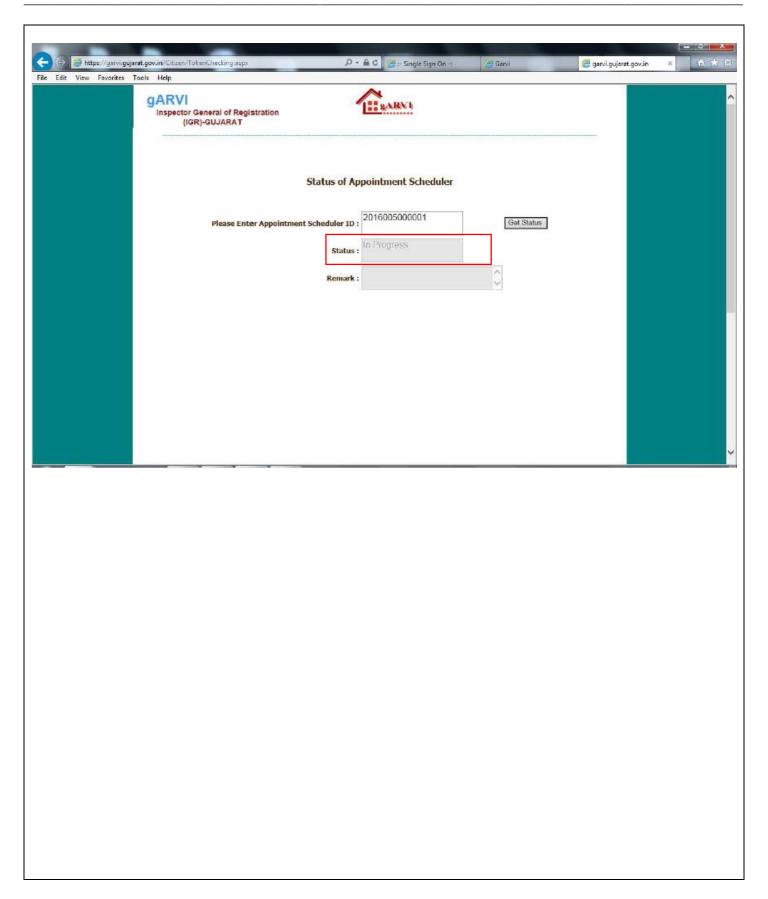

website for scheduling appointment. The process flow to obtain appointment is given below,