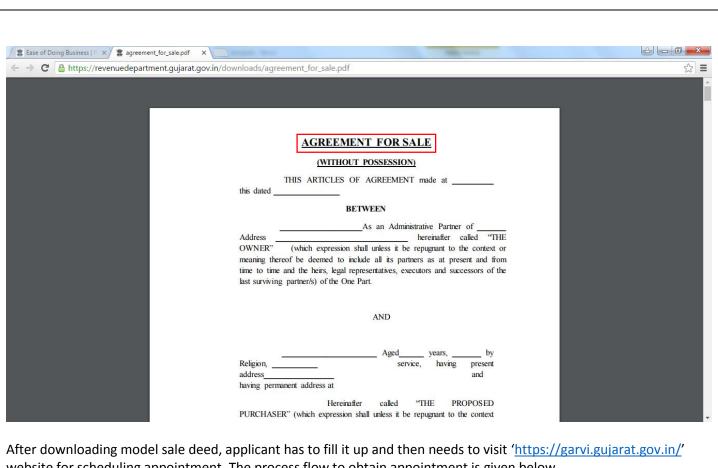

|                           |
|                   |                                                                                                               |                                                                       |                                                                                                                                      |                           |
|                   |                                                                                                               |                                                                       |                                                                                                                                      |                           |









website for scheduling appointment. The process flow to obtain appointment is given below,