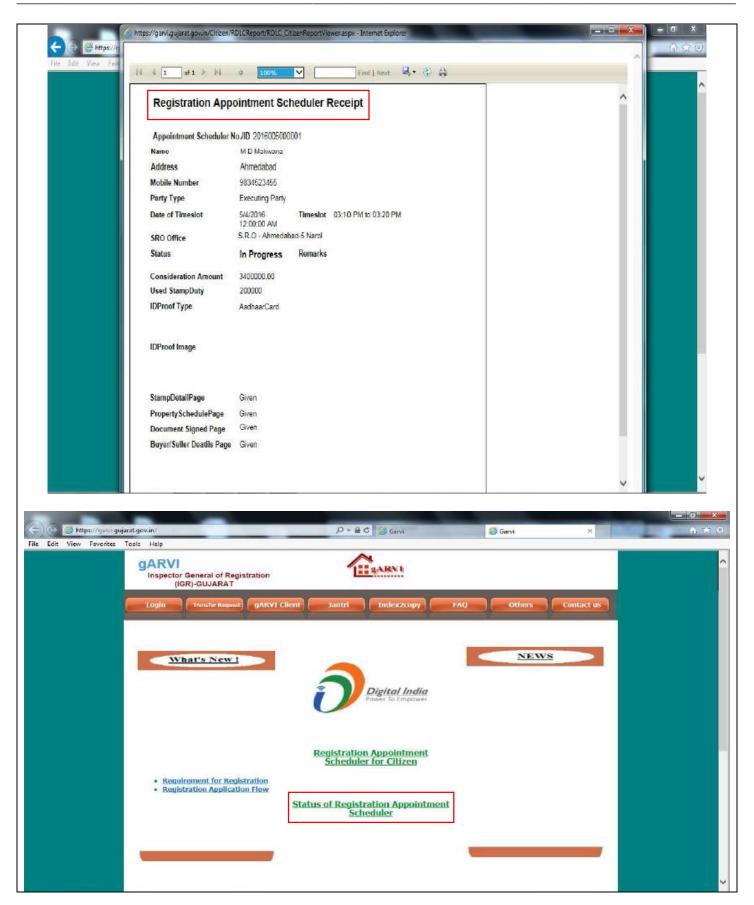

website for scheduling appointment. The process flow to obtain appointment is given below,