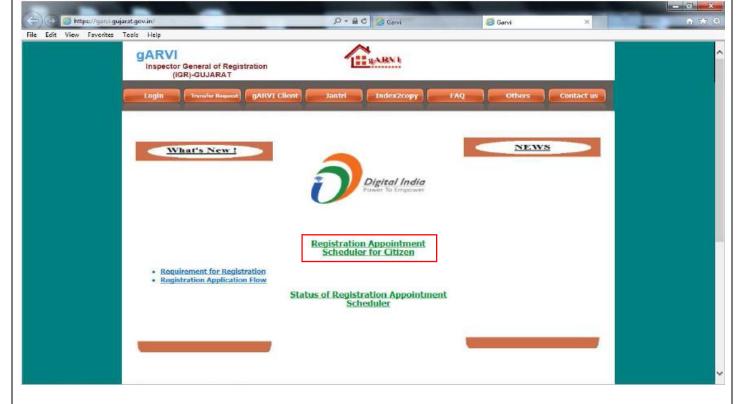

website for scheduling appointment. The process flow to obtain appointment is given below,