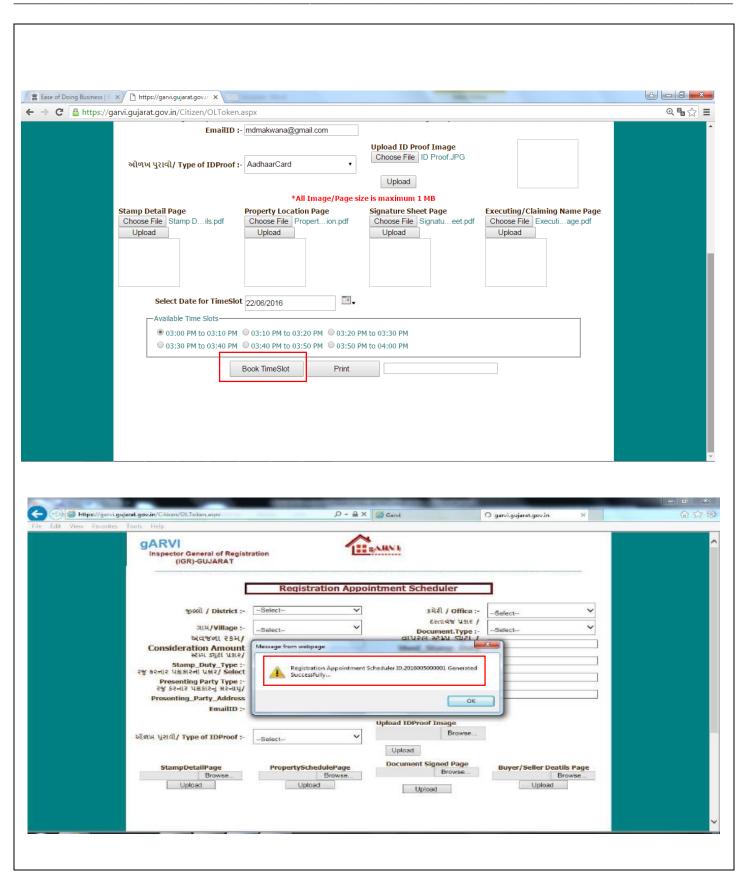

website for scheduling appointment. The process flow to obtain appointment is given below,