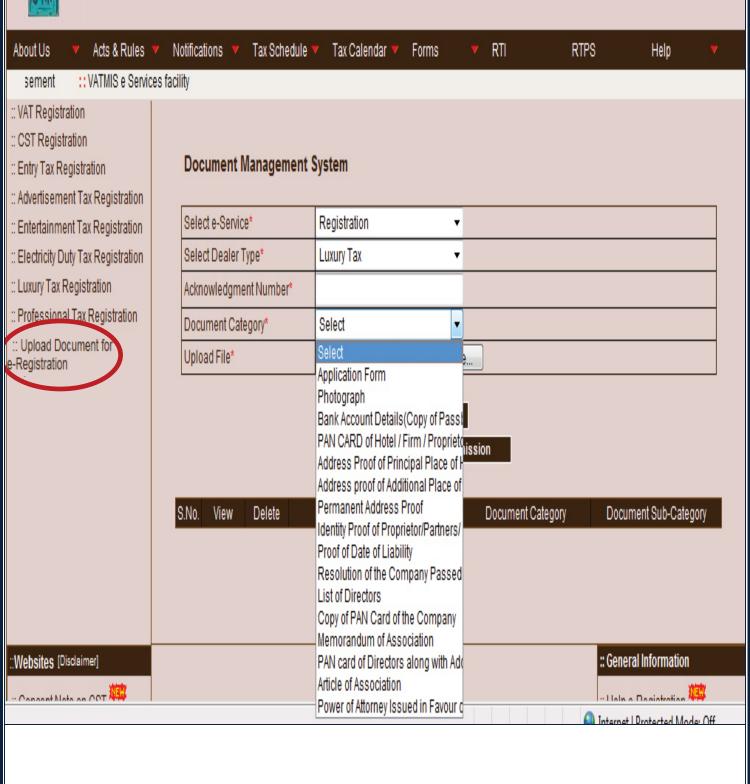

### Compliance Report on Business Reform Action Plan 2016: Bihar

:: Upload Document for

e-Registration

## **Commercial Taxes Department**

**GOVERNMENT OF BIHAR** 

District\*

Email Id.\*

|                                                                                                                |                         |                       |                    |                    |                   | I IOII DIE WIII IISTEI      |                    |          |
|----------------------------------------------------------------------------------------------------------------|-------------------------|-----------------------|--------------------|--------------------|-------------------|-----------------------------|--------------------|----------|
| About Us 🔻 Acts & Rules                                                                                        | ▼ Notifications ▼ Tax   | x Schedule 🔻          | Tax Calendar       | Forms              | ▼ RTI             | RTPS                        | Help               |          |
| Press Release regard                                                                                           | ling Tax Reforms :: Ord | der regarding Dai     | te Extension for f | filing of Annual I | Return of FY 2014 | 4-15 <b>::</b> Important me | ssage for dealer r | egarding |
| :: VAT Registration<br>:: CST Registration<br>:: Entry Tax Registration                                        | LT Registration Form    |                       | emplate for Regis  | etration Click be  | ıro.              |                             |                    |          |
| :: Advertisement Tax Registration<br>:: Entertainment Tax Registration<br>:: Electricity Duty Tax Registration |                         |                       | Select             | v V                | <u>iic</u>        |                             |                    |          |
| :: Luxury Tax Registration<br>:: Professional Tax Registration                                                 |                         | Registration<br>Type* | Select<br>Select   | V                  |                   |                             |                    |          |

Upload File\* 956358

Please enter the text shown in above image

Select

Upload

Browse.